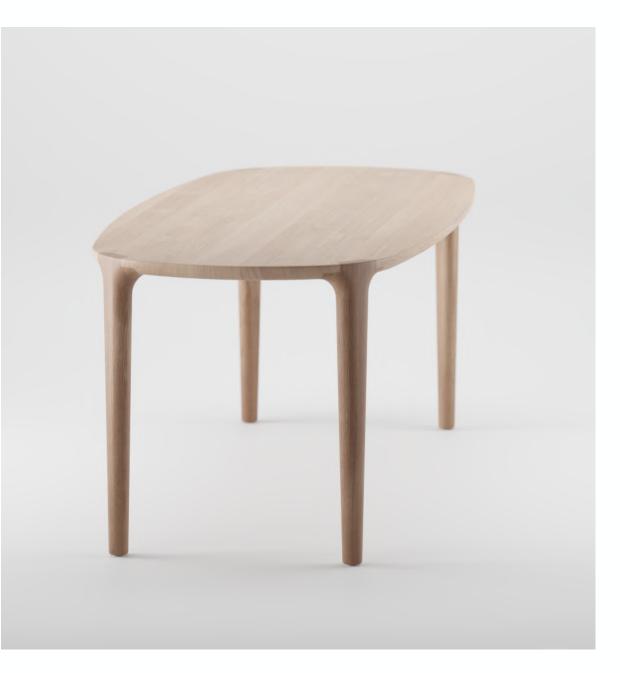

## Wu Table

## **ARTISAN**

Collection: Wu

**Designers:** Studio Pang

The table's smooth surface gracefully transitions between refined edges and soft curves, creating a visually alluring yet functional piece. Crafted from solid wood, the material's natural structure adds a tactile texture, emphasising the beauty of raw material while maintaining strength.

## **TECHNICAL SPECIFICATIONS**

Lead Time: 22 - 26 Weeks

Sectors: Hospitality, Commercial, Residential

Suitability: Indoor

Warranty: 2 years

Dimensions:

W165, 185, 205, 225, 245, 265 cm x D100, 115 cm x H76 cm