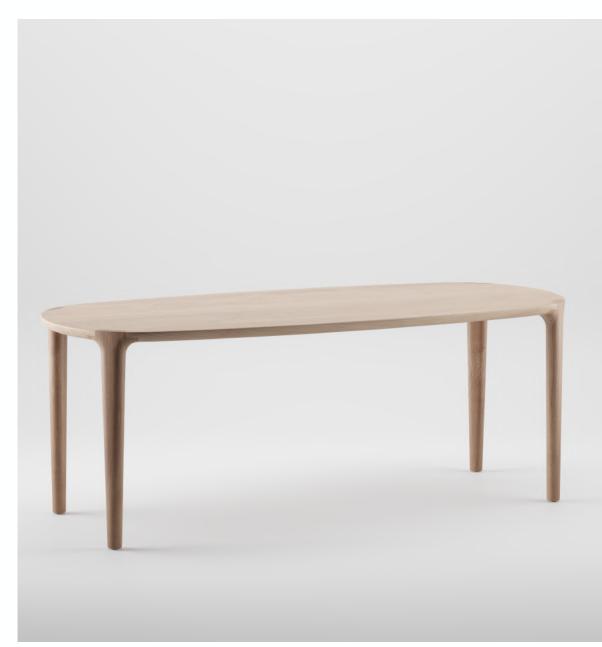

## Wu Table

## **ARTISAN**

Collection: Wu

**Designers:** Studio Pang

The table's smooth surface gracefully transitions between refined edges and soft curves, creating a visually alluring yet functional piece. Crafted from solid wood, the material's natural structure adds a tactile texture, emphasising the beauty of raw material while maintaining strength.

## **TECHNICAL SPECIFICATIONS**

Lead Time: 22 - 26 Weeks

Sectors: Hospitality, Commercial, Residential

Suitability: Indoor

Warranty: 2 years

Dimensions:

W165, 185, 205, 225, 245, 265 cm x D100, 115 cm x H76 cm