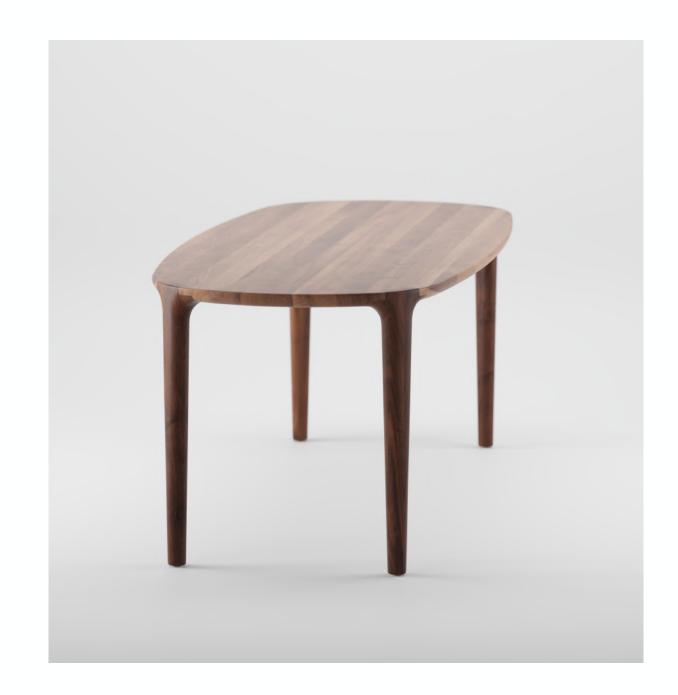

## Wu Table

## **ARTISAN**

Collection: Wu

**Designers:** Studio Pang

The table's smooth surface gracefully transitions between refined edges and soft curves, creating a visually alluring yet functional piece. Crafted from solid wood, the material's natural structure adds a tactile texture, emphasising the beauty of raw material while maintaining strength.

## **TECHNICAL SPECIFICATIONS**

Lead Time: 22 - 26 Weeks

Sectors: Hospitality, Commercial, Residential

Suitability: Indoor

Warranty: 2 years

Dimensions:

W165, 185, 205, 225, 245, 265 cm x D100, 115 cm x H76 cm