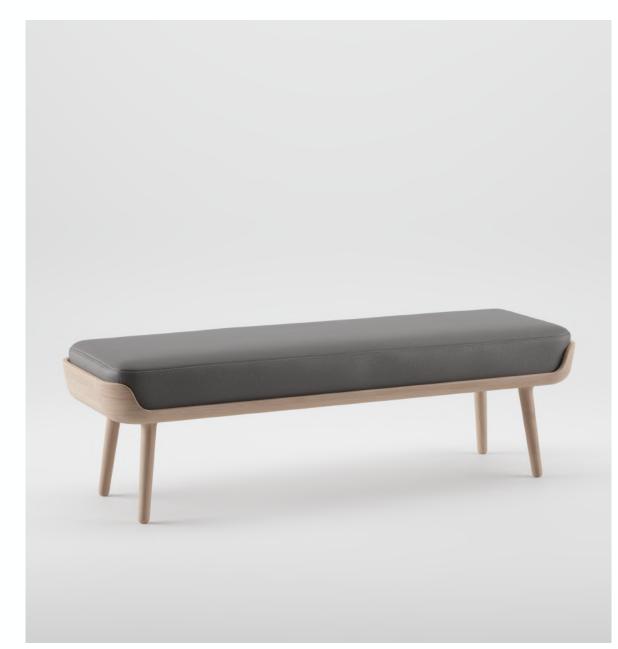

## Thor Bench

## **ARTISAN**

Collection: Thor

Designers: Fahmida Lam

The Thor Bench crafted by Artisan, created by Fahmida embodies both utility and beauty. This exquisite piece is designed to enrich any living space, offering comfort and style in equal measure. Available in both fabric and leather options, the Thor Bench exemplifies Fahmida's commitment to versatility and quality craftsmanship. A stunning addition to Artisan's collection.

## **TECHNICAL SPECIFICATIONS**

Lead Time: 22 - 26 Weeks

Sectors: Hospitality, Commercial, Residential

Suitability: Indoor

Warranty: 2 years

Dimensions:

W120, 150, 180 cm x D45 cm x H43 cm

**View Materials Guide** 