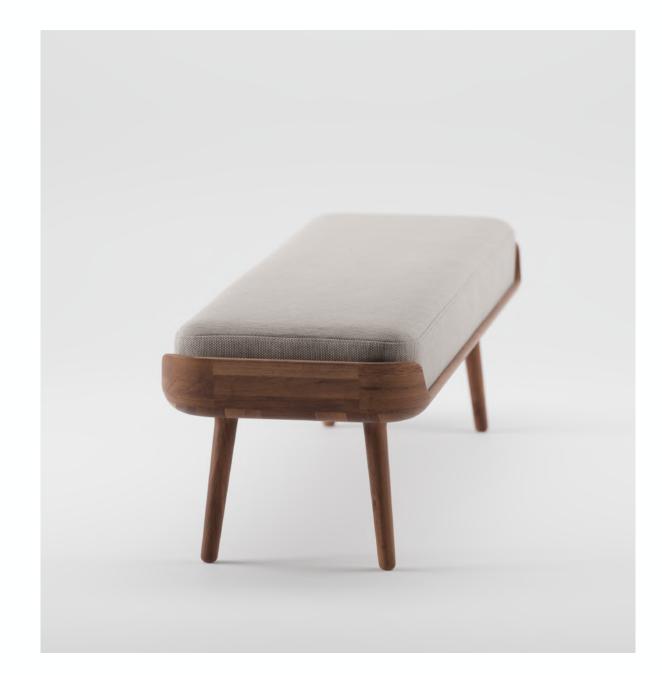

## Thor Bench

## **ARTISAN**

Collection: Thor

Designers: Fahmida Lam

The Thor Bench crafted by Artisan, created by Fahmida embodies both utility and beauty. This exquisite piece is designed to enrich any living space, offering comfort and style in equal measure. Available in both fabric and leather options, the Thor Bench exemplifies Fahmida's commitment to versatility and quality craftsmanship. A stunning addition to Artisan's collection.

## **TECHNICAL SPECIFICATIONS**

Lead Time: 22 - 26 Weeks

Sectors: Hospitality, Commercial, Residential

Suitability: Indoor

Warranty: 2 years

Dimensions:

W120, 150, 180 cm x D45 cm x H43 cm

**View Materials Guide** 