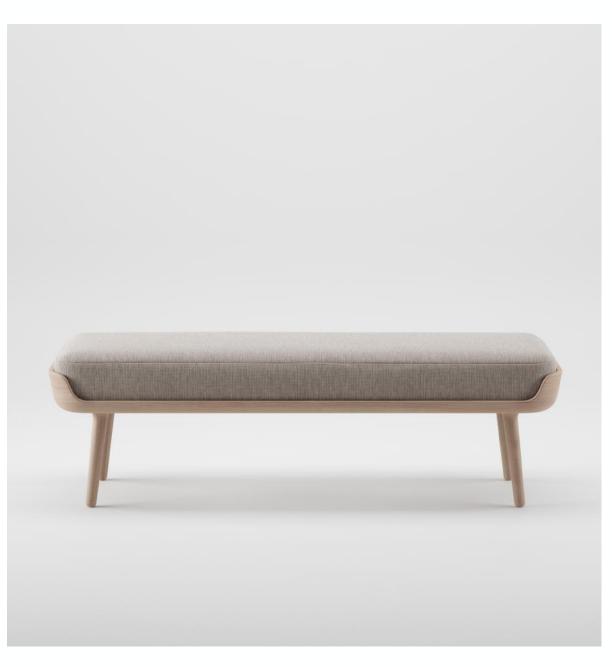

## Thor Bench

## **ARTISAN**

Collection: Thor

Designers: Fahmida Lam

The Thor Bench crafted by Artisan, created by Fahmida embodies both utility and beauty. This exquisite piece is designed to enrich any living space, offering comfort and style in equal measure. Available in both fabric and leather options, the Thor Bench exemplifies Fahmida's commitment to versatility and quality craftsmanship. A stunning addition to Artisan's collection.

## **TECHNICAL SPECIFICATIONS**

Lead Time: 22 - 26 Weeks

Sectors: Hospitality, Commercial, Residential

Suitability: Indoor

Warranty: 2 years

Dimensions:

W120, 150, 180 cm x D45 cm x H43 cm

**View Materials Guide** 