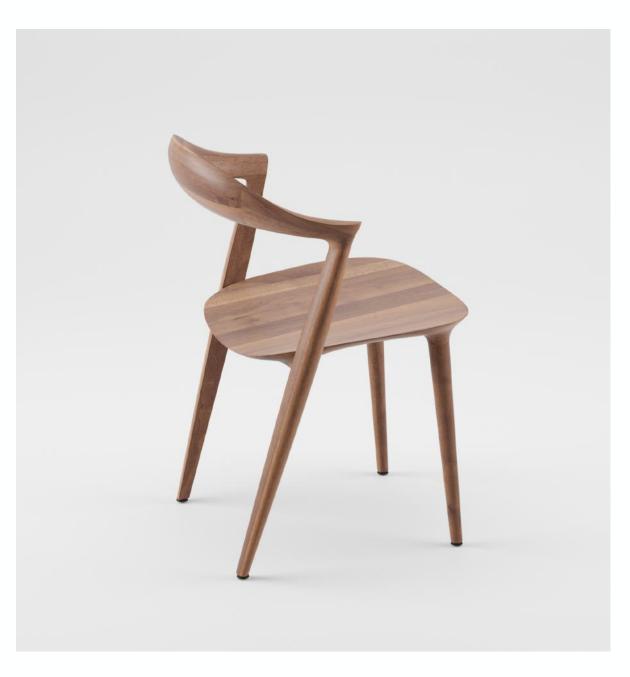

## Addo Chair

## **ARTISAN**

Collection: Addo

**Designers:** Inoda + Sveje

Winner of the 2024 Prize Designs for Modern Furniture Award, the Addo Chair is a testament to timeless design, material honesty, and refined craftsmanship. Designed by Inoda+Sveje for ARTISAN, its sculptural form and flowing lines reflect a deep understanding of both aesthetics and ergonomics.

Crafted from a selection of premium timbers and available with or without upholstery, the Addo can be customised to suit a wide range of residential and commercial interiors. With its distinctive silhouette and quiet elegance, the Addo brings a sense of considered design to any space.