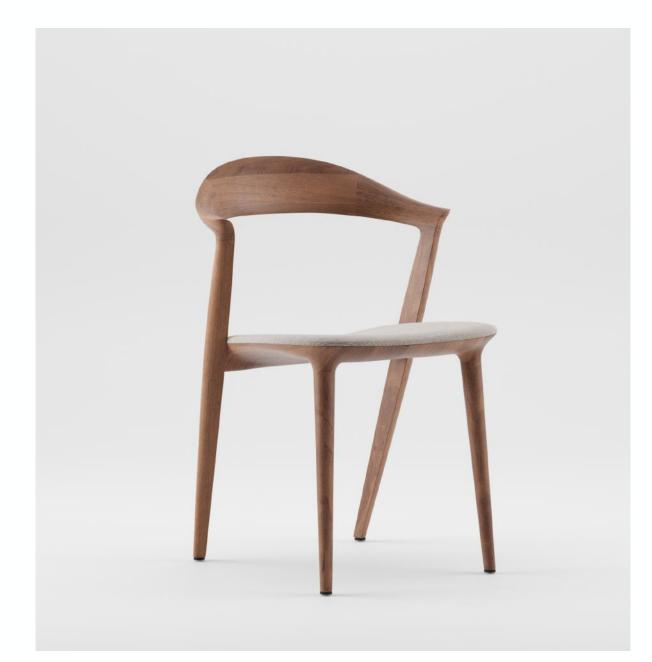

## Addo Chair

## **ARTISAN**

Collection: Addo

**Designers:** Inoda + Sveje

Winner of the 2024 Prize Designs for Modern Furniture Award, the Addo Chair is a testament to timeless design, material honesty, and refined craftsmanship. Designed by Inoda+Sveje for ARTISAN, its sculptural form and flowing lines reflect a deep understanding of both aesthetics and ergonomics.

Crafted from a selection of premium timbers and available with or without upholstery, the Addo can be customised to suit a wide range of residential and commercial interiors. With its distinctive silhouette and quiet elegance, the Addo brings a sense of considered design to any space.

## **TECHNICAL SPECIFICATIONS**

Lead Time: 22 - 26 Weeks

Sectors: Hospitality, Commercial, Residential

Suitability: Indoor

Warranty: 2 years

Dimensions:

W55 cm x D53 cm x H78 cm Seat Height 44 cm + 2 cm Upholstered Seat