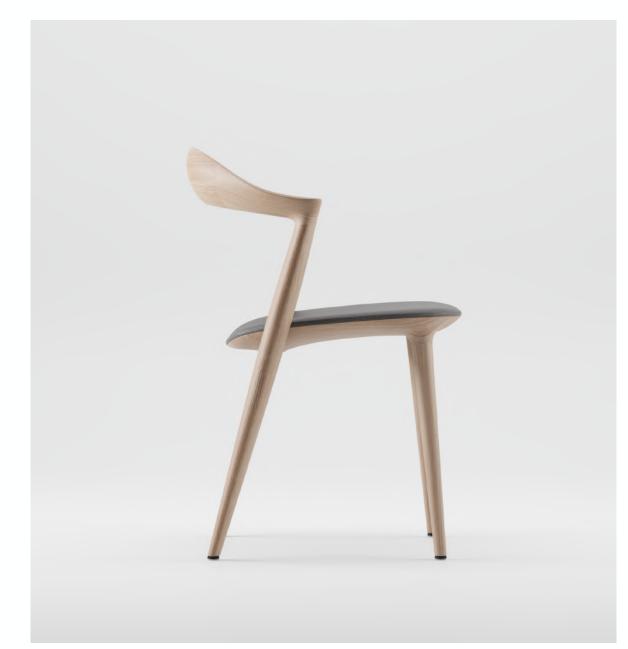

## Addo Chair

## **ARTISAN**

Collection: Addo

**Designers:** Inoda + Sveje

Winner of the 2024 Prize Designs for Modern Furniture Award, the Addo Chair is a testament to timeless design, material honesty, and refined craftsmanship. Designed by Inoda+Sveje for ARTISAN, its sculptural form and flowing lines reflect a deep understanding of both aesthetics and ergonomics.

Crafted from a selection of premium timbers and available with or without upholstery, the Addo can be customised to suit a wide range of residential and commercial interiors. With its distinctive silhouette and quiet elegance, the Addo brings a sense of considered design to any space.