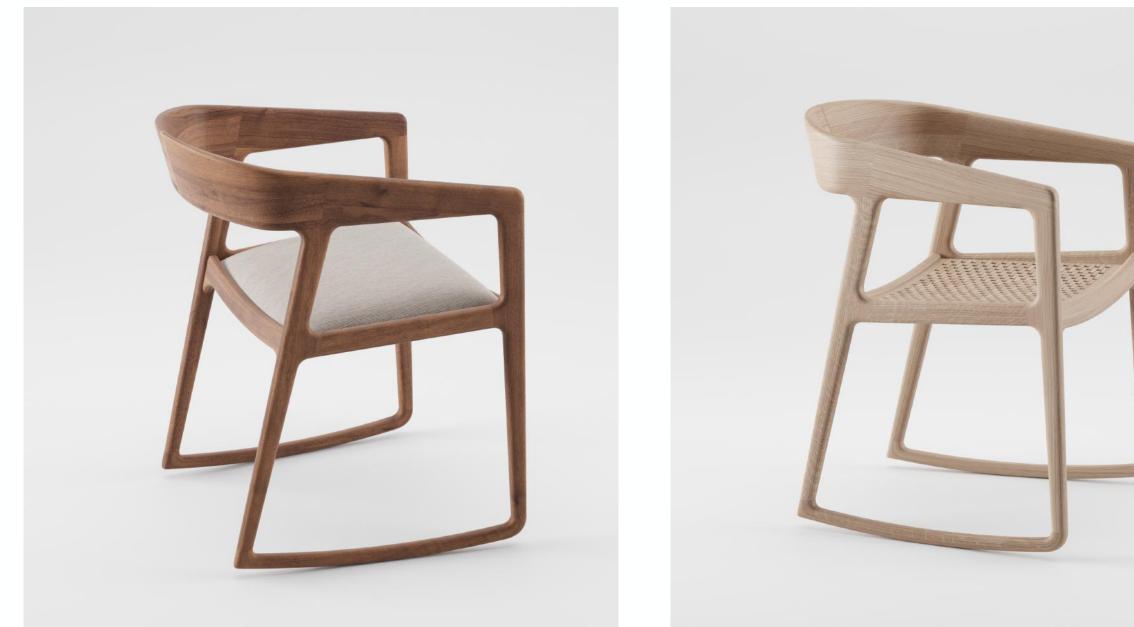

# Tesa Rocking Chair

#### **Collection:** Tesa **Designers:** Salih Teskeredžić

Discover the Tesa chair, an exquisite blend of sculptural artistry and exceptional craftsmanship by the renowned designer Salih Teskeredzic. Immerse yourself in the unparalleled comfort and the seamlessly smooth tactile experience it offers. Explore the perfect fusion of form and function with the Tesa chair.

## **TECHNICAL SPECIFICATIONS**

Lead Time: 22 - 26 Weeks

Sectors: Hospitality, Commercial, Residential

Suitability: Indoor

Warranty: 2 years

Dimensions:

W55 cm x D53 cm x H73.6 cm Seat Height 45 cm + 2 cm Upholstered Seat

Seat Types: Wooden Grid, Upholstery Fabric or Leather

Instarsia on backrest can be in the same timber frame selection or contrasting timber.