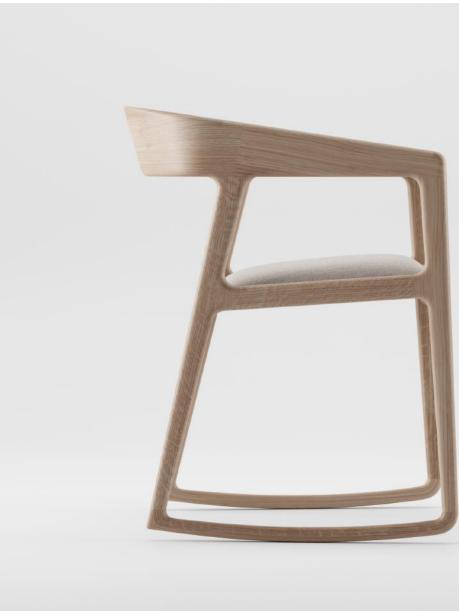

# Tesa Rocking Chair

#### **Collection:** Tesa **Designers:** Salih Teskeredžić

Discover the Tesa chair, an exquisite blend of sculptural artistry and exceptional craftsmanship by the renowned designer Salih Teskeredzic. Immerse yourself in the unparalleled comfort and the seamlessly smooth tactile experience it offers. Explore the perfect fusion of form and function with the Tesa chair.

Seat Types: Wooden Grid, Upholstery Fabric or Leather

Instarsia on backrest can be in the same timber frame selection or contrasting timber.