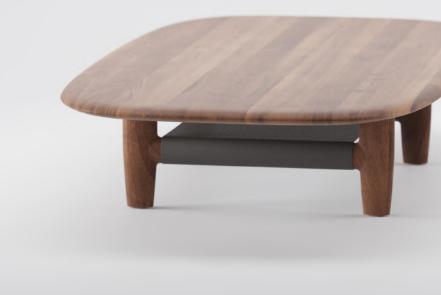

#### **Collection:** Nilu **Designers:** Regular Company

A statement of refined craftsmanship and modern sophistication. Designed with generous proportions, this sculptural piece features a custom solid timber top and frame, meticulously crafted from sustainably sourced timbers. A distinctive leather sling shelf beneath the tabletop adds both function and elegance, providing a soft, suspended surface for storage while enhancing the table's tactile appeal.

### **TECHNICAL SPECIFICATIONS**

Lead Time: 22 - 26 Weeks

Sectors: Hospitality, Commercial, Residential

Suitability: Indoor

Warranty: 2 years

Dimensions:

W180, 200, 220, 240 cm x D100, 110, 120 cm x H34 cm