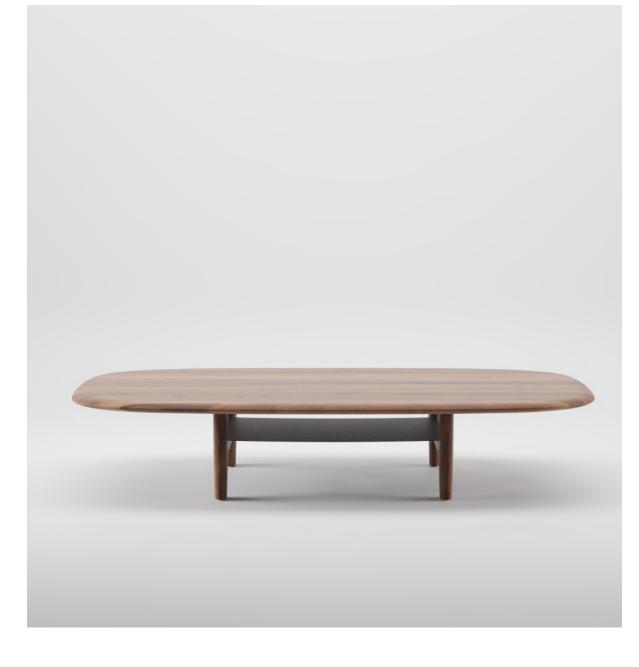

#### **Collection:** Nilu **Designers:** Regular Company

A statement of refined craftsmanship and modern sophistication. Designed with generous proportions, this sculptural piece features a custom solid timber top and frame, meticulously crafted from sustainably sourced timbers. A distinctive leather sling shelf beneath the tabletop adds both function and elegance, providing a soft, suspended surface for storage while enhancing the table's tactile appeal.

### **TECHNICAL SPECIFICATIONS**

Lead Time: 22 - 26 Weeks

Sectors: Hospitality, Commercial, Residential

Suitability: Indoor

Warranty: 2 years

Dimensions:

W180, 200, 220, 240 cm x D100, 110, 120 cm x H34 cm