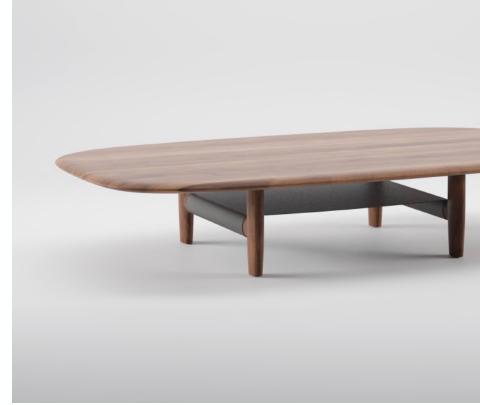

#### **Collection:** Nilu **Designers:** Regular Company

A statement of refined craftsmanship and modern sophistication. Designed with generous proportions, this sculptural piece features a custom solid timber top and frame, meticulously crafted from sustainably sourced timbers. A distinctive leather sling shelf beneath the tabletop adds both function and elegance, providing a soft, suspended surface for storage while enhancing the table's tactile appeal.

### **TECHNICAL SPECIFICATIONS**

Lead Time: 22 - 26 Weeks

Sectors: Hospitality, Commercial, Residential

Suitability: Indoor

Warranty: 2 years

Dimensions:

W180, 200, 220, 240 cm x D100, 110, 120 cm x H34 cm