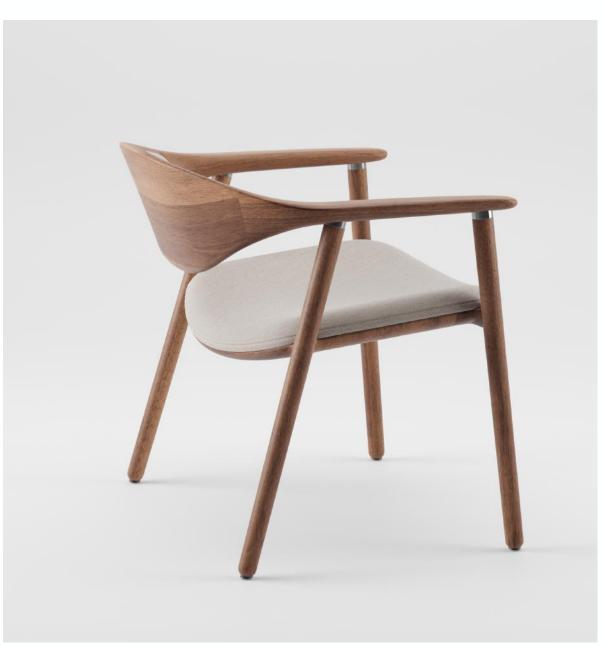

## Naru Lounge Chair

## **ARTISAN**

Collection: Naru
Designers: Says Who

Superb craftsmanship, the Naru Lounge seamlessly blends sculptural elegance with tactile refinement. Defined by fluid curves and an organic form, this piece embodies the essence of contemporary artisanal design. Meticulously handcrafted from sustainably sourced timber, the Naru lounge offers a bespoke touch, with the option to upholster the seat and back in leather or fabrics.

## **TECHNICAL SPECIFICATIONS**

Lead Time: 22 - 26 Weeks

Sectors: Hospitality, Commercial, Residential

Suitability: Indoor

Warranty: 2 years

Dimensions:

W71 cm x D66 cm x H72 cm Seat Height 39cm