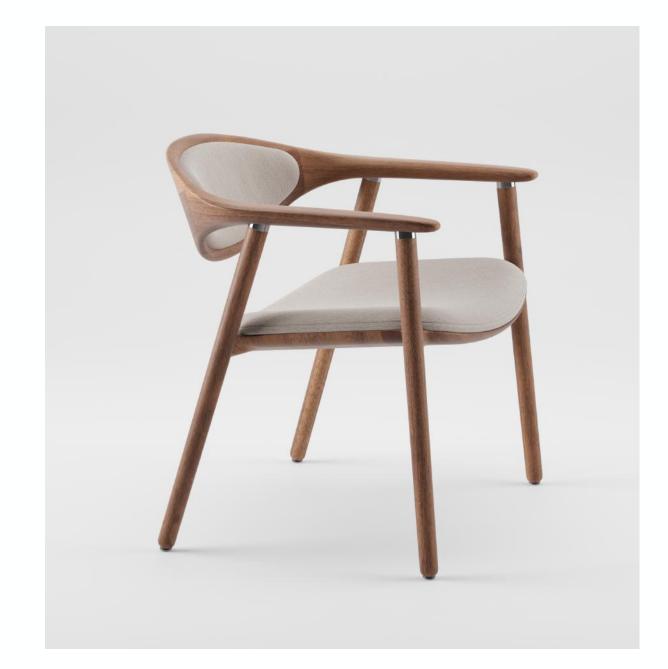

## Naru Lounge Chair

## **ARTISAN**

Collection: Naru
Designers: Says Who

Superb craftsmanship, the Naru Lounge seamlessly blends sculptural elegance with tactile refinement. Defined by fluid curves and an organic form, this piece embodies the essence of contemporary artisanal design. Meticulously handcrafted from sustainably sourced timber, the Naru lounge offers a bespoke touch, with the option to upholster the seat and back in leather or fabrics.

## **TECHNICAL SPECIFICATIONS**

Lead Time: 22 - 26 Weeks

Sectors: Hospitality, Commercial, Residential

Suitability: Indoor

Warranty: 2 years

Dimensions:

W71 cm x D66 cm x H72 cm Seat Height 39cm