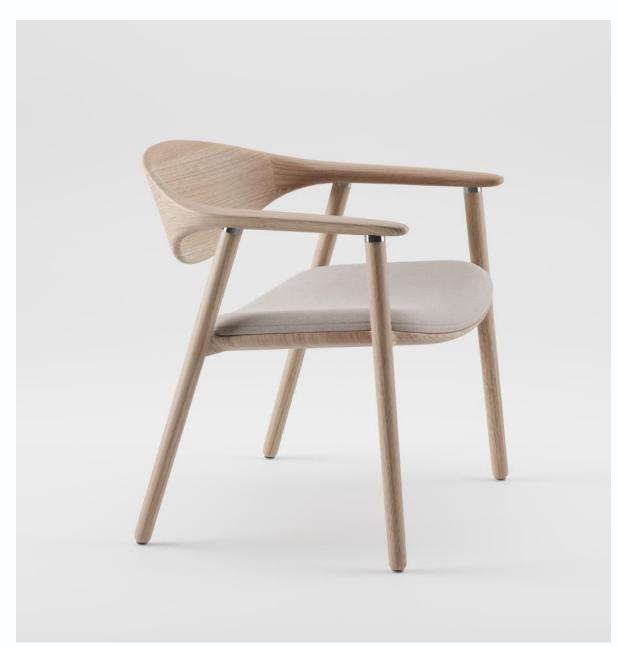

## Naru Lounge Chair

## **ARTISAN**

Collection: Naru
Designers: Says Who

Superb craftsmanship, the Naru Lounge seamlessly blends sculptural elegance with tactile refinement. Defined by fluid curves and an organic form, this piece embodies the essence of contemporary artisanal design. Meticulously handcrafted from sustainably sourced timber, the Naru lounge offers a bespoke touch, with the option to upholster the seat and back in leather or fabrics.

## **TECHNICAL SPECIFICATIONS**

Lead Time: 22 - 26 Weeks

Sectors: Hospitality, Commercial, Residential

Suitability: Indoor

Warranty: 2 years

Dimensions:

W71 cm x D66 cm x H72 cm Seat Height 39cm