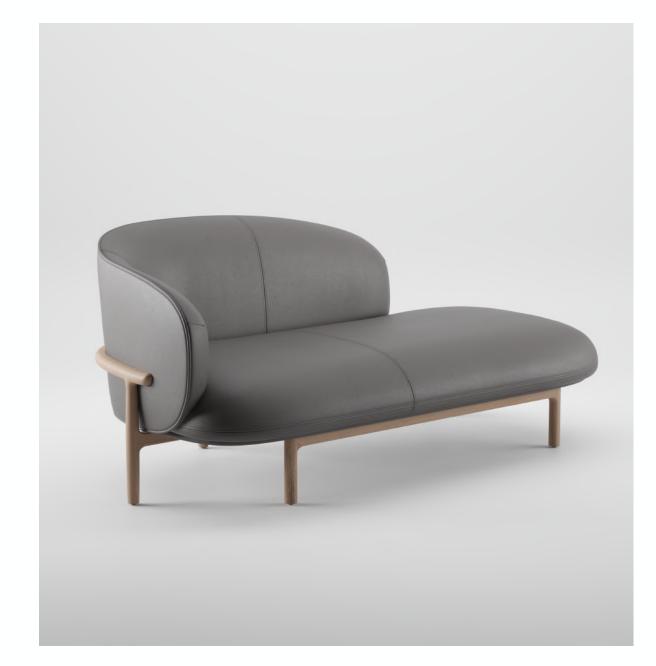

## Mela Daybed

## **ARTISAN**

Collection: Mela

**Designers:** Regular Company

The timeless style of mid-century-inspired design with the Mela Daybed by Regular Company—a seamless extension of the Mela Range. Defined by its sculptural solid wood frame and plush upholstered surface, this exquisite piece strikes the perfect balance between structural integrity and supreme comfort.

Designed for luxury residential, hospitality, and commercial interiors, the Mela Daybed is available in premium leather or fabric upholstery, allowing for a fully customised aesthetic. Its refined silhouette and meticulous craftsmanship make it an inviting statement piece, effortlessly blending into contemporary and classic settings alike.

## **TECHNICAL SPECIFICATIONS**

Lead Time: 22 - 26 Weeks

Sectors: Hospitality, Commercial, Residential

Suitability: Indoor

Warranty: 2 years

Dimensions:

W180 cm x D93 cm x H79 cm Seat Height 43 cm