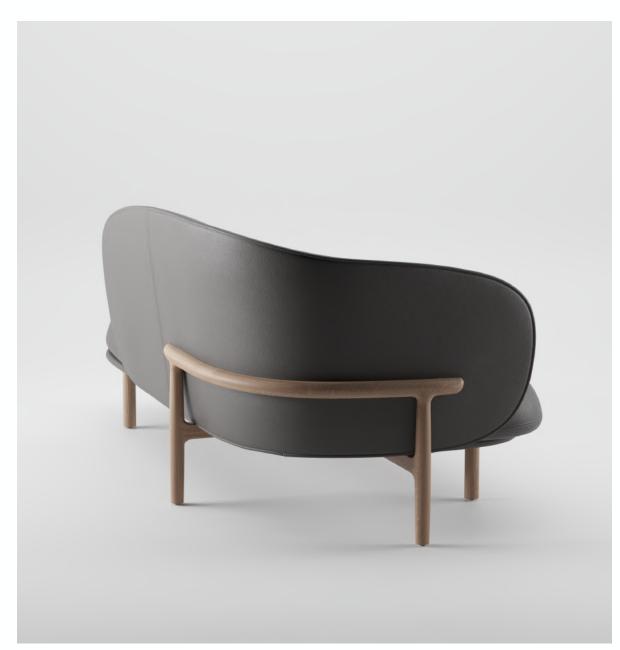

## Mela Daybed

## **ARTISAN**

Collection: Mela

**Designers:** Regular Company

The timeless style of mid-century-inspired design with the Mela Daybed by Regular Company—a seamless extension of the Mela Range. Defined by its sculptural solid wood frame and plush upholstered surface, this exquisite piece strikes the perfect balance between structural integrity and supreme comfort.

Designed for luxury residential, hospitality, and commercial interiors, the Mela Daybed is available in premium leather or fabric upholstery, allowing for a fully customised aesthetic. Its refined silhouette and meticulous craftsmanship make it an inviting statement piece, effortlessly blending into contemporary and classic settings alike.