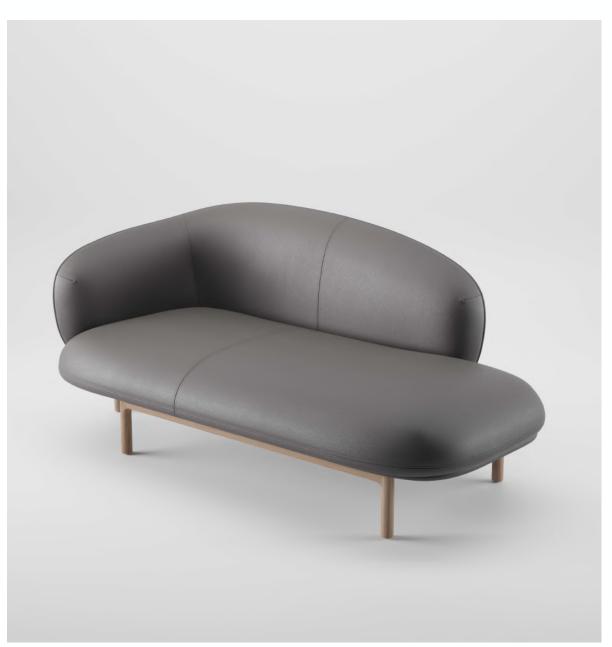

## Mela Daybed

## **ARTISAN**

Collection: Mela

**Designers:** Regular Company

The timeless style of mid-century-inspired design with the Mela Daybed by Regular Company—a seamless extension of the Mela Range. Defined by its sculptural solid wood frame and plush upholstered surface, this exquisite piece strikes the perfect balance between structural integrity and supreme comfort.

Designed for luxury residential, hospitality, and commercial interiors, the Mela Daybed is available in premium leather or fabric upholstery, allowing for a fully customised aesthetic. Its refined silhouette and meticulous craftsmanship make it an inviting statement piece, effortlessly blending into contemporary and classic settings alike.