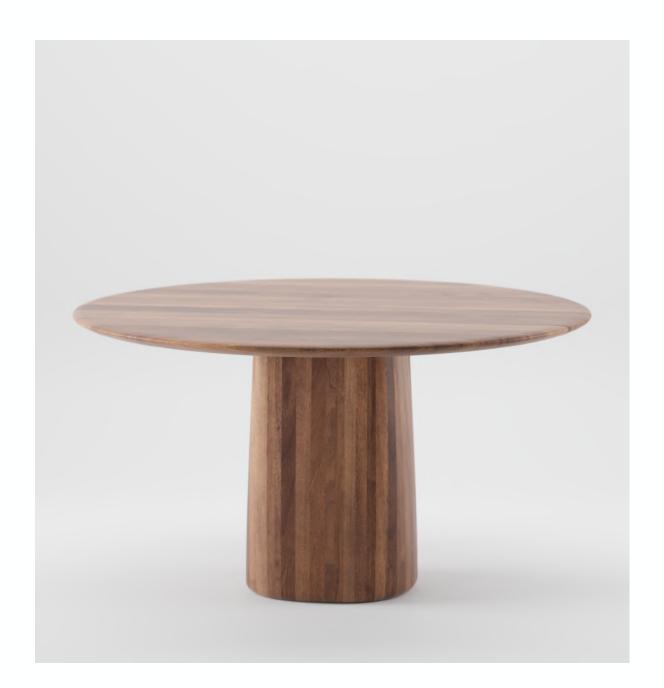

## Column Table

## **ARTISAN**

**Collection:** Column

**Designers:** Regular Company

A sculptural piece, defined by its bold, solid base and distinctive architectural profile. Designed with versatility in mind, this elegant table is available in a range of tabletop diameters, making it adaptable for both intimate and grand interior settings. Expertly crafted from premium solid timber, its timeless shape effortlessly balances form and function.

A testament to Croatian design excellence, the Column Round Table is perfect for luxury residential, hospitality, and commercial spaces, offering a refined focal point that complements both contemporary and classic interiors.

## **TECHNICAL SPECIFICATIONS**

Lead Time: 22 - 26 Weeks

Sectors: Hospitality, Commercial, Residential

Suitability: Indoor

Warranty: 2 years

Dimensions:

D50, 60, 70, 80, 90, 100, 120, 140, 160 cm x H76 cm Leg Diameter: Bottom 4.6 - Top 3.8 cm Dismantling Option Available on Request