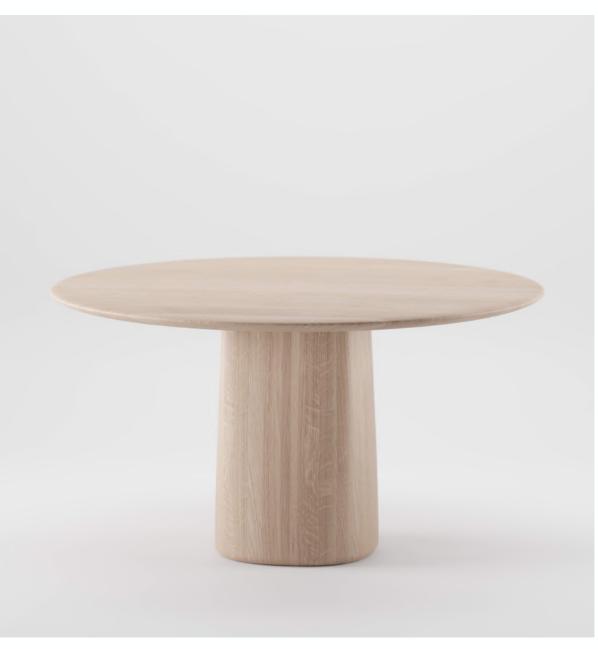

## Column Table

## **ARTISAN**

**Collection:** Column

**Designers:** Regular Company

A sculptural piece, defined by its bold, solid base and distinctive architectural profile. Designed with versatility in mind, this elegant table is available in a range of tabletop diameters, making it adaptable for both intimate and grand interior settings. Expertly crafted from premium solid timber, its timeless shape effortlessly balances form and function.

A testament to Croatian design excellence, the Column Round Table is perfect for luxury residential, hospitality, and commercial spaces, offering a refined focal point that complements both contemporary and classic interiors.

## **TECHNICAL SPECIFICATIONS**

Lead Time: 22 - 26 Weeks

Sectors: Hospitality, Commercial, Residential

Suitability: Indoor

Warranty: 2 years

Dimensions:

D50, 60, 70, 80, 90, 100, 120, 140, 160 cm x H76 cm Leg Diameter: Bottom 4.6 - Top 3.8 cm Dismantling Option Available on Request