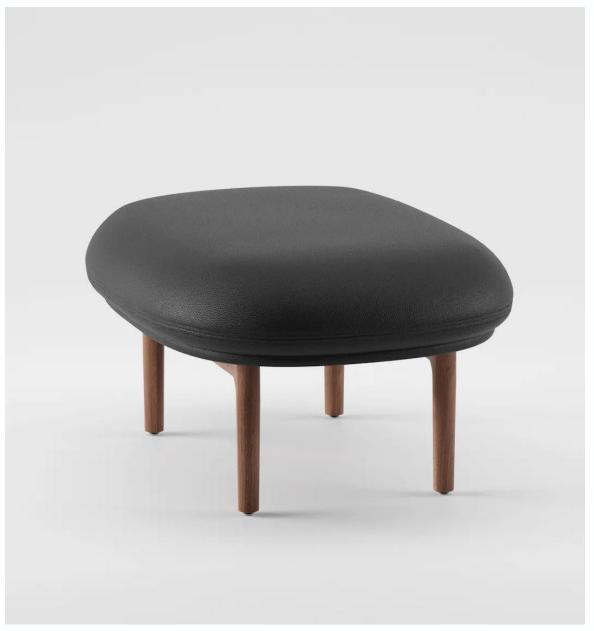

## Mela Ottoman

## **ARTISAN**

Collection: Mela

**Designers:** Regular Company

A versatile occasional furniture piece, thoughtfully designed to perfectly complement the Mela Lounge collection or serve as an elegant addition to any lounge area, enhancing both style and functionality.

## **TECHNICAL SPECIFICATIONS**

Lead Time: 22 - 26 Weeks

Sectors: Hospitality, Commercial, Residential

Suitability: Indoor

Warranty: 2 years

Dimensions:

Mela Ottoman **Medium** W85 cm x D65 cm x H43 cm

Mela Ottoman **Large** W90 cm x D90 cm x H43 cm