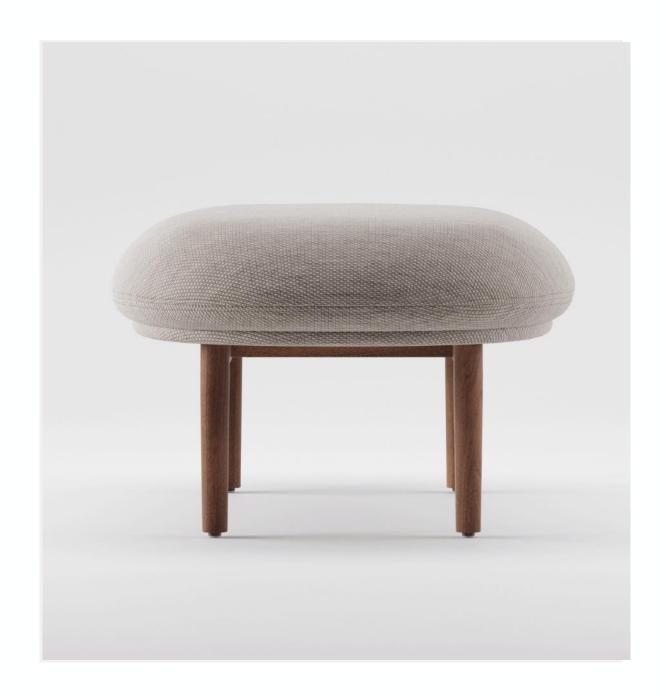

## Mela Ottoman

## **ARTISAN**

Collection: Mela

**Designers:** Regular Company

A versatile occasional furniture piece, thoughtfully designed to perfectly complement the Mela Lounge collection or serve as an elegant addition to any lounge area, enhancing both style and functionality.

## **TECHNICAL SPECIFICATIONS**

Lead Time: 22 - 26 Weeks

Sectors: Hospitality, Commercial, Residential

Suitability: Indoor

Warranty: 2 years

Dimensions:

Mela Ottoman **Medium** W85 cm x D65 cm x H43 cm

Mela Ottoman **Large** W90 cm x D90 cm x H43 cm