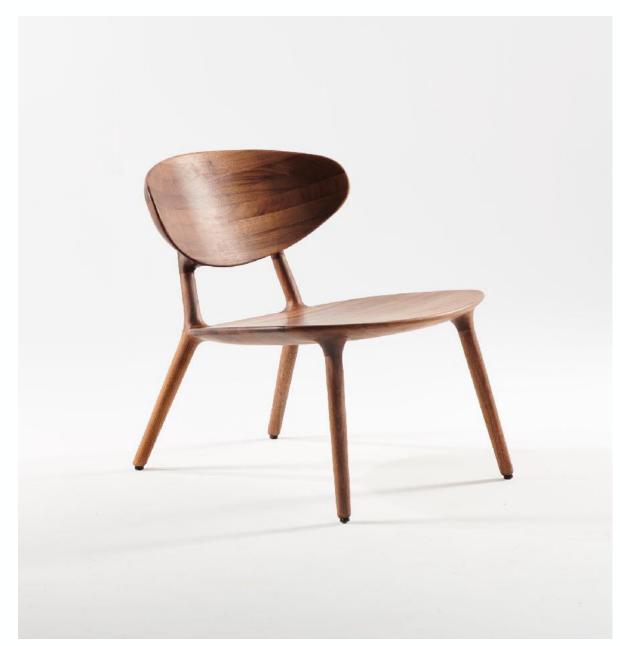

## Wu Lounge Chair

## **ARTISAN**

Collection: Wu

**Designers:** Studio Pang

The Wu lounge chair stands as a distinctive embodiment of character and style, seamlessly transitioning between residential and contract settings with ease. Choose from a palette of seven different wood types, including European oak, walnut, maple, elm, cherry, American Walnut and Ash, each enhanced by various natural finishes, such as oils and soap.

For an added layer of personalisation, the Wu lounge chair offers options for a solid timber seat or upholstery, featuring a range of premium leathers or fabrics. Additionally, you can opt for optional backrest upholstery.

## **TECHNICAL SPECIFICATIONS**

Lead Time: 22 - 26 Weeks

Sectors: Hospitality, Commercial, Residential

Suitability: Indoor

Warranty: 2 years

Dimensions:
W60 cm x D74 cm x H70 cm
Seat Height 39 cm
Timber, Upholstered Seat & Backrest Option