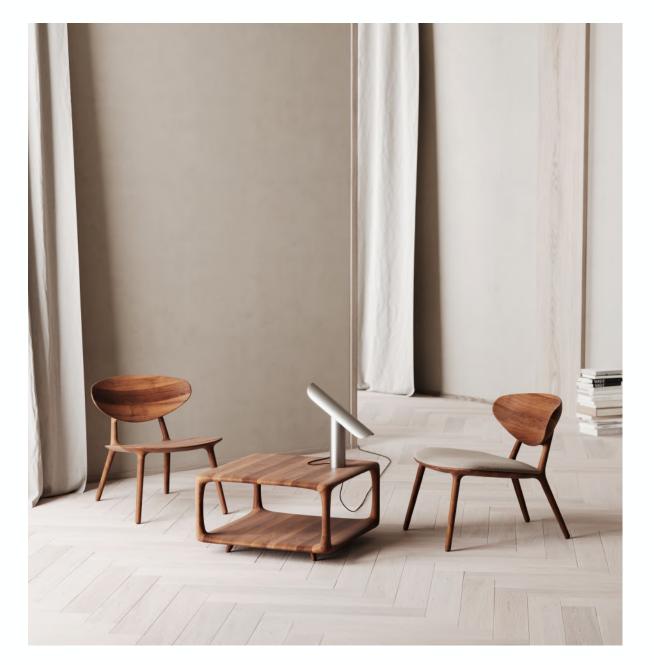

## **ARTISAN**

Collection: Wu

**Designers:** Studio Pang

The Wu lounge chair stands as a distinctive embodiment of character and style, seamlessly transitioning between residential and contract settings with ease. Choose from a palette of seven different wood types, including European oak, walnut, maple, elm, cherry, American Walnut and Ash, each enhanced by various natural finishes, such as oils and soap.

For an added layer of personalisation, the Wu lounge chair offers options for a solid timber seat or upholstery, featuring a range of premium leathers or fabrics. Additionally, you can opt for optional backrest upholstery.