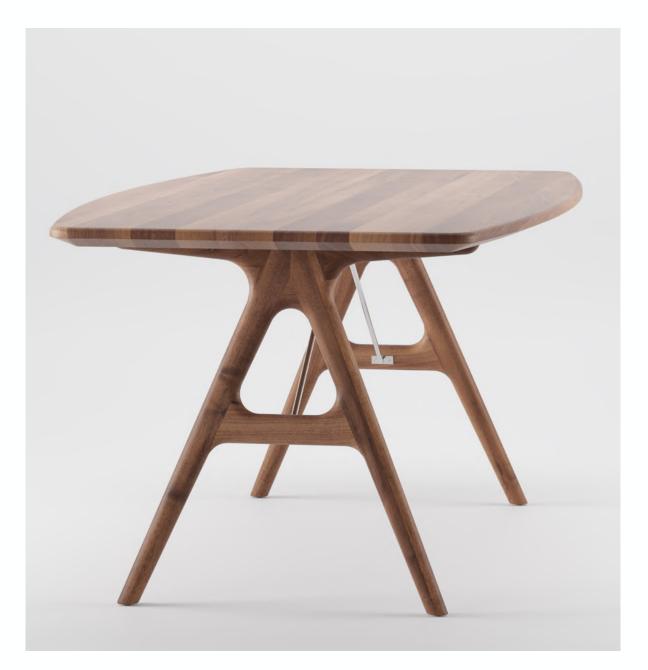

## Tesa Table

## **ARTISAN**

**Collection:** Tesa

**Designers:** Salih Teskeredžić

The distinctive design and superior craftsmanship of the Tesa Table, sculptural in form and curated by designer Salih Teskeredzic. Experience the tactile excellence of this uniquely crafted table, ensuring a seamless blend of aesthetic appeal and expert artisanship.

## **TECHNICAL SPECIFICATIONS**

Lead Time: 22 - 26 Weeks

Sectors: Hospitality, Commercial, Residential

Suitability: Indoor

Warranty: 2 years

Dimensions: L160, 180, 200, 220, 240 cm x D100 cm x H76 cm

Standard Metal Angles Black Stainless Steel Custom Metal Angles Inox, Solid Timber or RAL Paint.