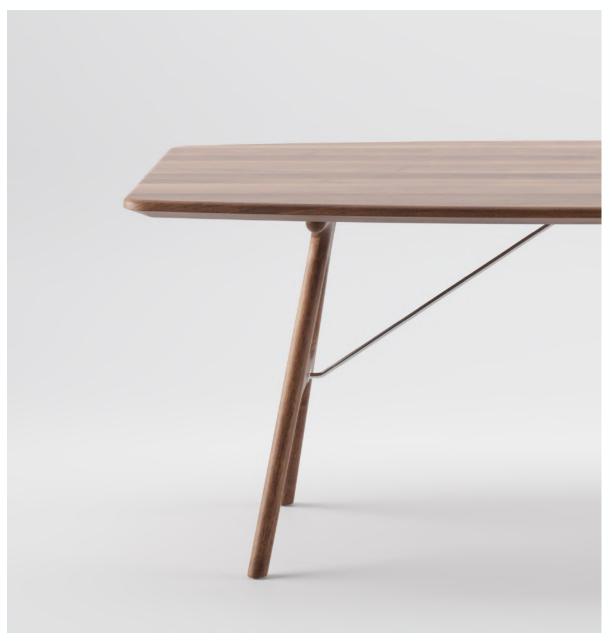

## **ARTISAN**

**Collection:** Tesa

**Designers:** Salih Teskeredžić

The distinctive design and superior craftsmanship of the Tesa Table, sculptural in form and curated by designer Salih Teskeredzic. Experience the tactile excellence of this uniquely crafted table, ensuring a seamless blend of aesthetic appeal and expert artisanship.

## **TECHNICAL SPECIFICATIONS**

Lead Time: 22 - 26 Weeks

Sectors: Hospitality, Commercial, Residential

Suitability: Indoor

Warranty: 2 years

Dimensions: L160, 180, 200, 220, 240 cm x D100 cm x H76 cm

Standard Metal Angles Black Stainless Steel Custom Metal Angles Inox, Solid Timber or RAL Paint.