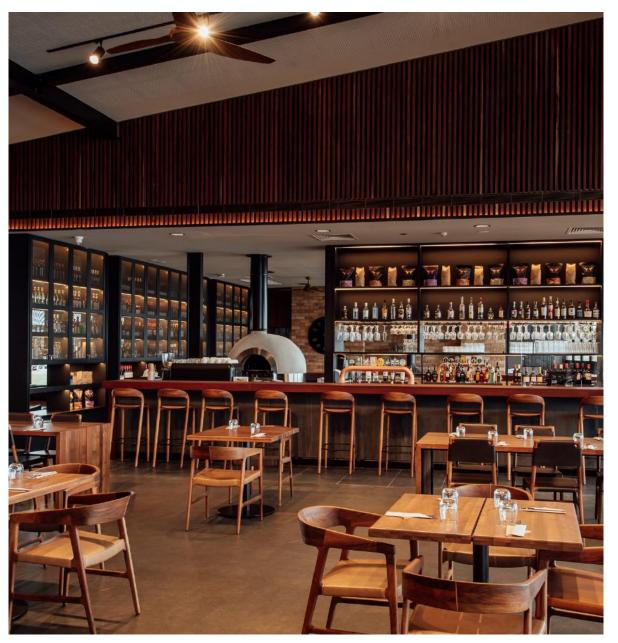

## Tesa Chair

## **ARTISAN**

Collection: Tesa

**Designers:** Salih Teskeredžić

Discover the Tesa chair, an exquisite blend of sculptural artistry and exceptional craftsmanship by the renowned designer Salih Teskeredzic. Immerse yourself in the unparalleled comfort and the seamlessly smooth tactile experience it offers. Explore the perfect fusion of form and function with the Tesa chair.