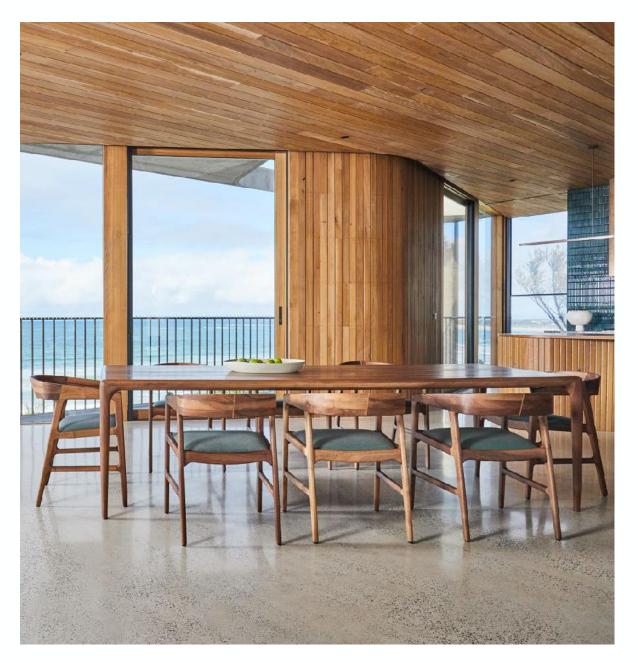

## Tesa Chair

## **ARTISAN**

Collection: Tesa

**Designers:** Salih Teskeredžić

Discover the Tesa chair, an exquisite blend of sculptural artistry and exceptional craftsmanship by the renowned designer Salih Teskeredzic. Immerse yourself in the unparalleled comfort and the seamlessly smooth tactile experience it offers. Explore the perfect fusion of form and function with the Tesa chair.