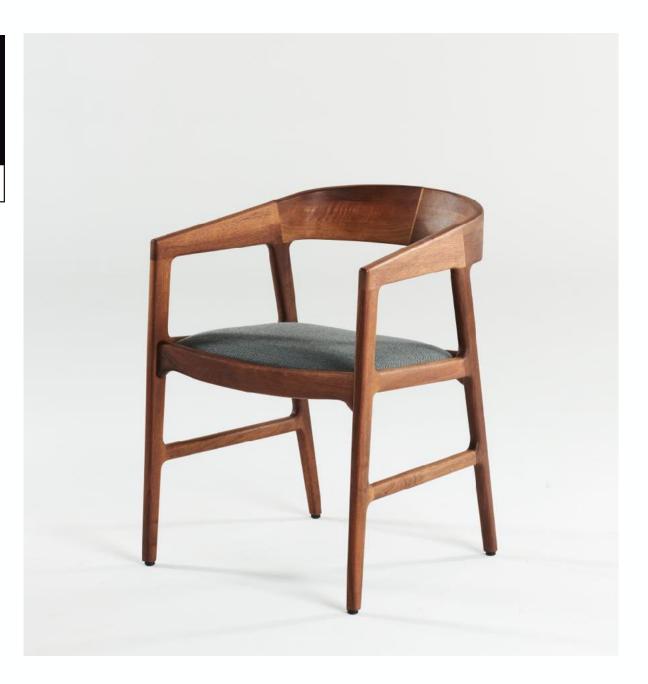

## Tesa Chair

## **ARTISAN**

Collection: Tesa

**Designers:** Salih Teskeredžić

Discover the Tesa chair, an exquisite blend of sculptural artistry and exceptional craftsmanship by the renowned designer Salih Teskeredzic. Immerse yourself in the unparalleled comfort and the seamlessly smooth tactile experience it offers. Explore the perfect fusion of form and function with the Tesa chair.

## **TECHNICAL SPECIFICATIONS**

Lead Time: 22 - 26 Weeks

Sectors: Hospitality, Commercial, Residential

Suitability: Indoor

Warranty: 2 years

Dimensions:

Seat Options: Wooden Grids, Stretched Leather, Upholstered Seat and Woven Linen.

Tesa Chair Rocking Option

W55 cm x D58 cm x H73 cm Arm Height 68 cm Seat Height 45 cm + 2 cm Upholstered Seat

Instarsia on backrest can be in the same timber frame selection or contrasting timber.