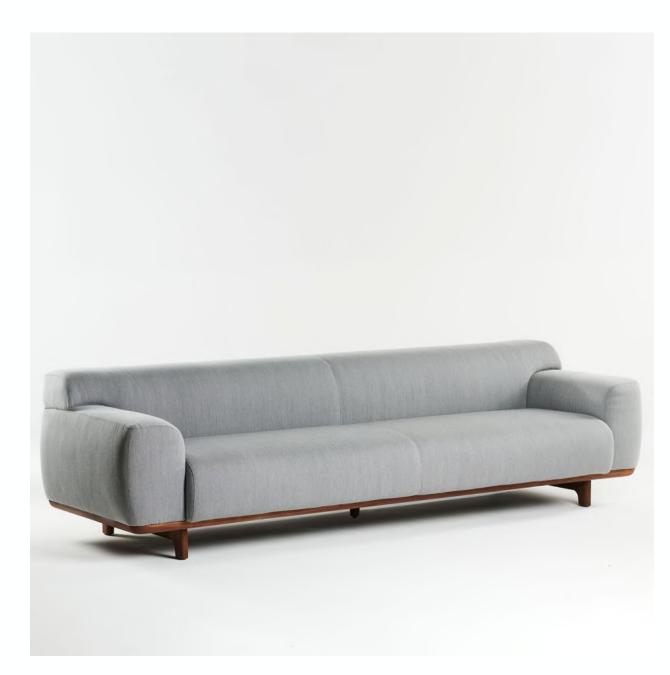

## Tara Sofa

## **ARTISAN**

Collection: Tara

**Designers:** designschneider

The Tara Sofa offers versatility with options to suit your preferences. Choose from a selection of seven premium wood types, including European oak, walnut, maple, elm, cherry, American Walnut, and Ash. Elevate your design further with a variety of natural finishes, oils, and vibrant RAL paint colours.

## **TECHNICAL SPECIFICATIONS**

Lead Time: 22 - 26 Weeks

Sectors: Hospitality, Commercial, Residential

Suitability: Indoor

Warranty: 2 years

Dimensions:

Two Seater W220 cm x D93 cm x H71 cm
Three Seater W240 cm x D93 cm x H71 cm
Four Seater W263 cm x D93 cm x H71 cm
Two Seater WITH CHAISE LEFT OR RIGHT W310 cm x D93 cm x H71 cm
Three Seater WITH CHAISE LEFT OR RIGHT W330 cm x D93 cm x H71 cm