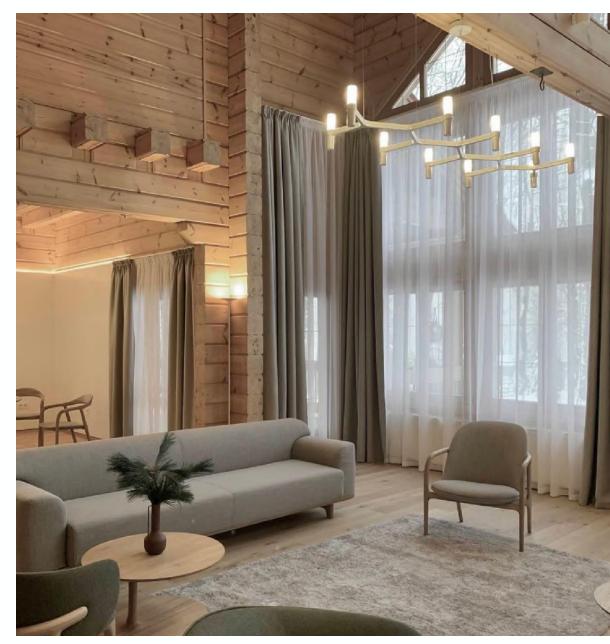

## Tara Sofa

## **ARTISAN**

Collection: Tara

**Designers:** designschneider

The Tara Sofa offers versatility with options to suit your preferences. Choose from a selection of seven premium wood types, including European oak, walnut, maple, elm, cherry, American Walnut, and Ash. Elevate your design further with a variety of natural finishes, oils, and vibrant RAL paint colours.