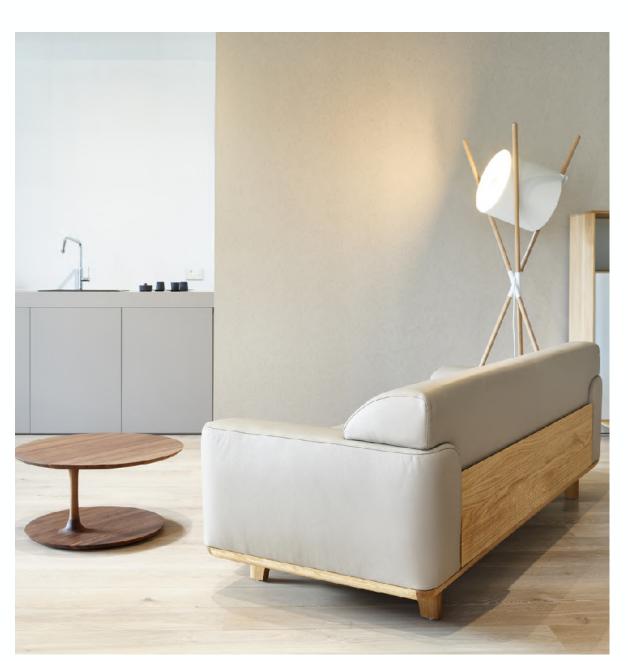

## Tara Sofa

## **ARTISAN**

Collection: Tara

**Designers:** designschneider

The Tara Sofa offers versatility with options to suit your preferences. Choose from a selection of seven premium wood types, including European oak, walnut, maple, elm, cherry, American Walnut, and Ash. Elevate your design further with a variety of natural finishes, oils, and vibrant RAL paint colours.