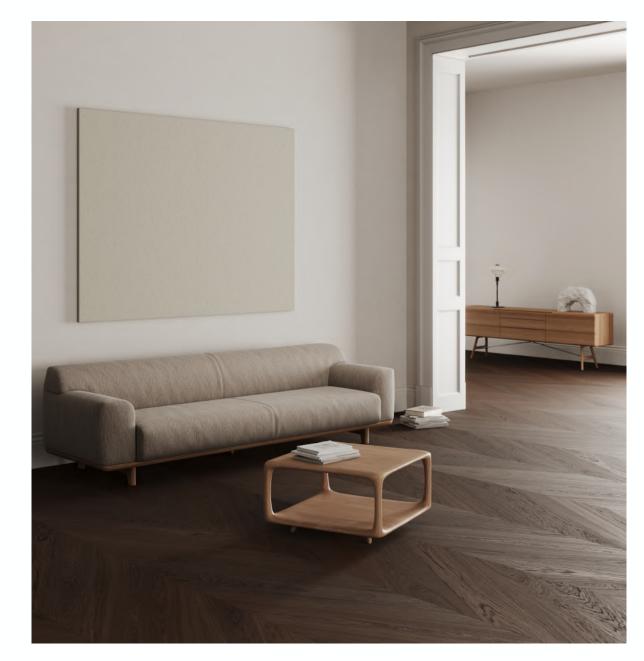

## Tara Sofa

## **ARTISAN**

Collection: Tara

**Designers:** designschneider

The Tara Sofa offers versatility with options to suit your preferences. Choose from a selection of seven premium wood types, including European oak, walnut, maple, elm, cherry, American Walnut, and Ash. Elevate your design further with a variety of natural finishes, oils, and vibrant RAL paint colours.