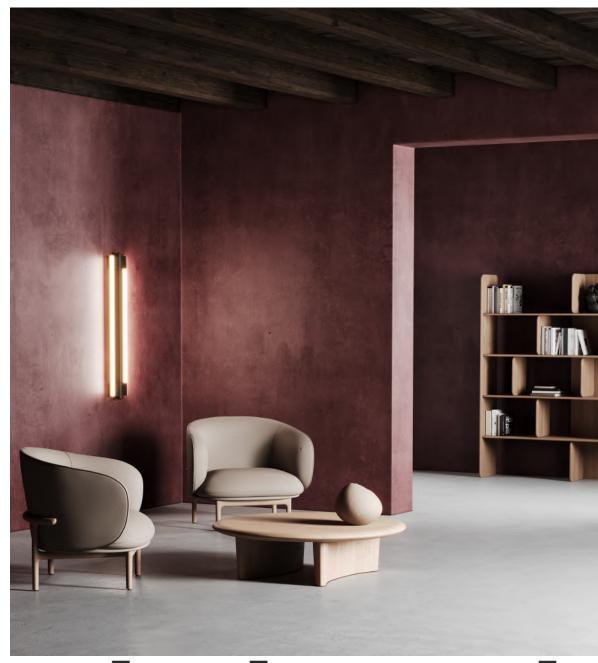

## **ARTISAN**

Collection: Soft

**Designers:** Regular Company

The versatility of the shelving unit designed by Regular Company, which not only serves as a functional storage solution but can also double as a room divider. Additionally, explore the option of wall modules available in various sizes to customise your storage and design needs.