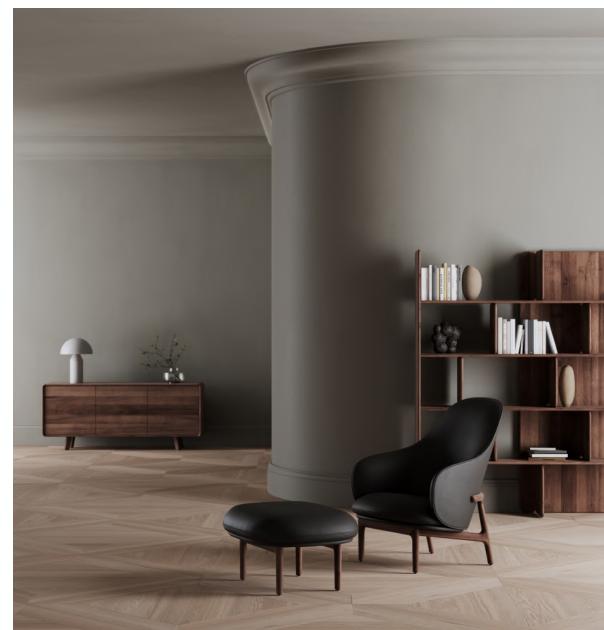

## **ARTISAN**

Collection: Soft

**Designers:** Regular Company

The versatility of the shelving unit designed by Regular Company, which not only serves as a functional storage solution but can also double as a room divider. Additionally, explore the option of wall modules available in various sizes to customise your storage and design needs.