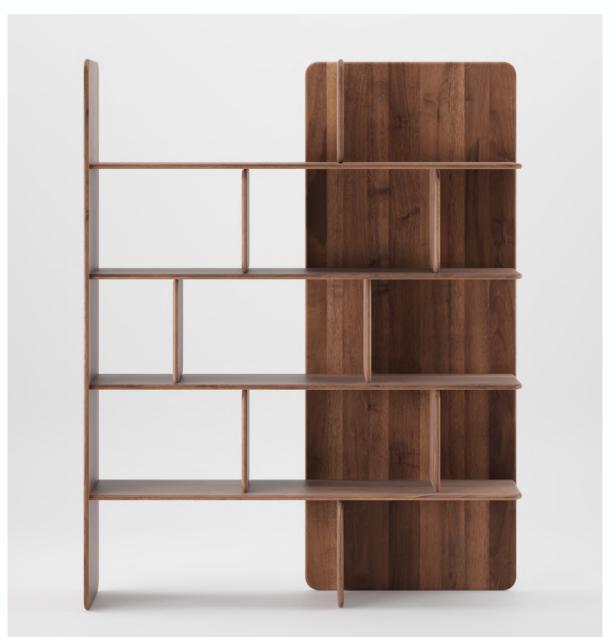

## **ARTISAN**

Collection: Soft

**Designers:** Regular Company

The versatility of the shelving unit designed by Regular Company, which not only serves as a functional storage solution but can also double as a room divider. Additionally, explore the option of wall modules available in various sizes to customise your storage and design needs.

# **TECHNICAL SPECIFICATIONS**

Lead Time: 22 - 26 Weeks

Sectors: Hospitality, Commercial, Residential

Suitability: Indoor

Warranty: 2 years

Dimensions:

SHELVING SYSTEM

L120 cm × D40 cm × H160cm Shelf 1

L160 cm × D40 cm × H120cm Shelf 2

L160 cm × D40 cm × H160cm Shelf 3

L120 cm × D40 cm × H200cm Shelf 4

L160 cm × D40 cm × H200cm Shelf 5