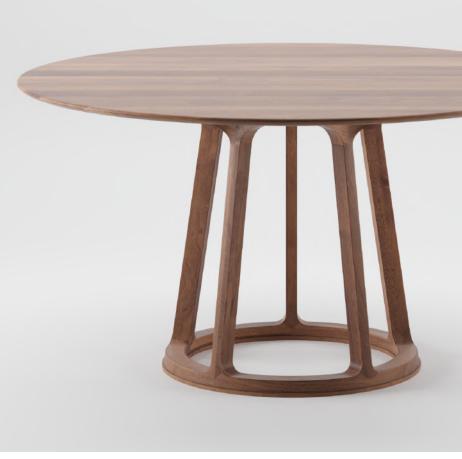

# **Collection:** Pivot **Designers:** designschneider

The elegance of the Pivot Round Dining Table, designed by Michael Schneider exclusively for Artisan. This round table features a sculptural uplifting under frame with a generous 2cm thick overhang, ensuring comfortable seating for a refined dining experience. Choose from a selection of six timber species and various finishes to customise this piece.