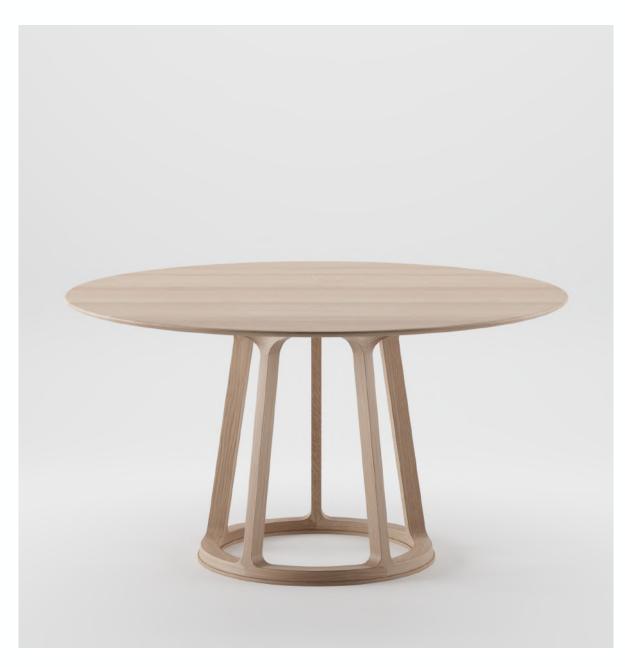

# **Collection:** Pivot **Designers:** designschneider

The elegance of the Pivot Round Dining Table, designed by Michael Schneider exclusively for Artisan. This round table features a sculptural uplifting under frame with a generous 2cm thick overhang, ensuring comfortable seating for a refined dining experience. Choose from a selection of six timber species and various finishes to customise this piece.

### **TECHNICAL SPECIFICATIONS**

Lead Time: 22 - 26 Weeks

Sectors: Hospitality, Commercial, Residential

Suitability: Indoor

Warranty: 2 years

Dimensions: D120, 140 cm x H76 cm

Dismantling Option