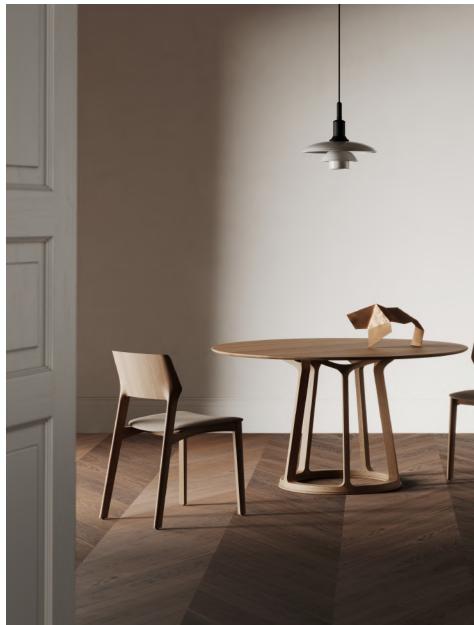

# **Collection:** Pivot **Designers:** designschneider

The elegance of the Pivot Round Dining Table, designed by Michael Schneider exclusively for Artisan. This round table features a sculptural uplifting under frame with a generous 2cm thick overhang, ensuring comfortable seating for a refined dining experience. Choose from a selection of six timber species and various finishes to customise this piece.