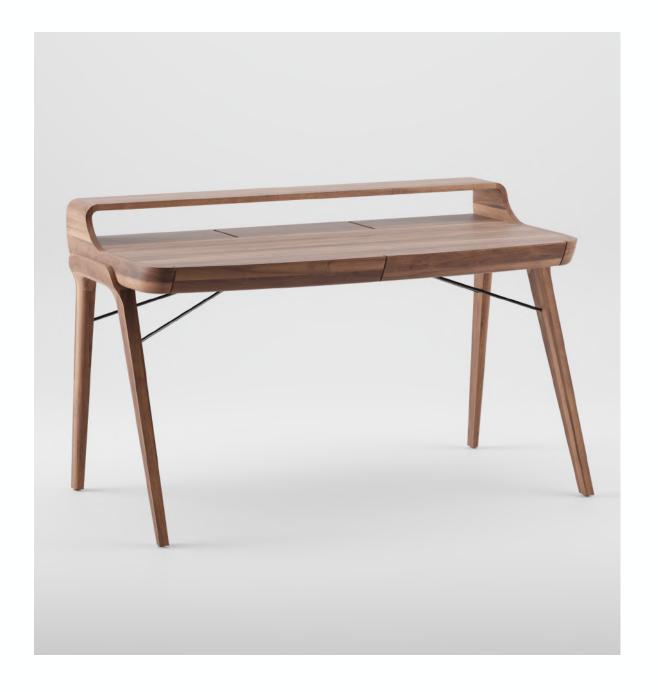

## Picard Desk

## **ARTISAN**

**Collection:** Picard

**Designers:** Regular Company

A fusion of classic writing desk aesthetics and contemporary technological prowess, all adorned with meticulous artisanal handwork. This distinguished piece of furniture is thoughtfully designed to seamlessly inhabit any space.

Inspired by classic writing desks, this reinterpretation caters to the demands of the digital age, a piece that embodies both tradition and innovation.

Customise your Picard desk by opting for the version with a convenient shelf or without. This versatile feature allows you to tailor the desk to your specific needs.

Without Shelf:

L120 cm x D60 cm x H76 cm - 2 Drawers L143 cm x D75 cm x H76 cm - 2 Drawers L183 cm x D75 cm x H76 cm - 3 Drawers

Solid Timber, Corian Or RAL Paint Top / Detail Bars - Black or White Powdercoat