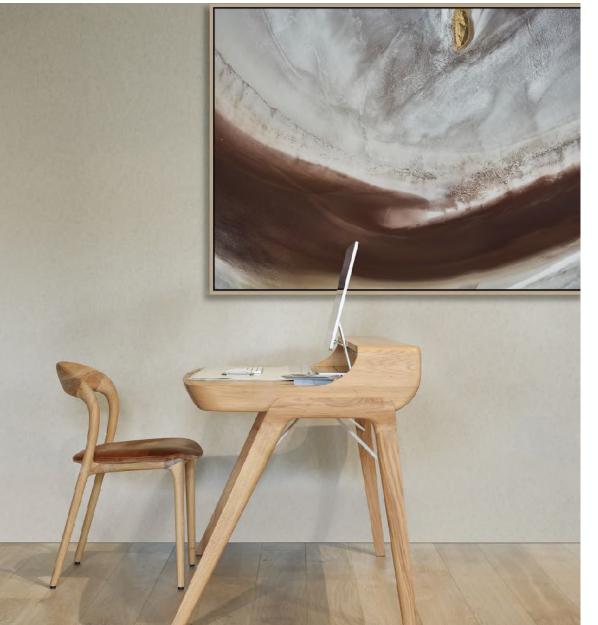

## Picard Desk

## **ARTISAN**

**Collection:** Picard

**Designers:** Regular Company

A fusion of classic writing desk aesthetics and contemporary technological prowess, all adorned with meticulous artisanal handwork. This distinguished piece of furniture is thoughtfully designed to seamlessly inhabit any space.

Inspired by classic writing desks, this reinterpretation caters to the demands of the digital age, a piece that embodies both tradition and innovation.

Customise your Picard desk by opting for the version with a convenient shelf or without. This versatile feature allows you to tailor the desk to your specific needs.