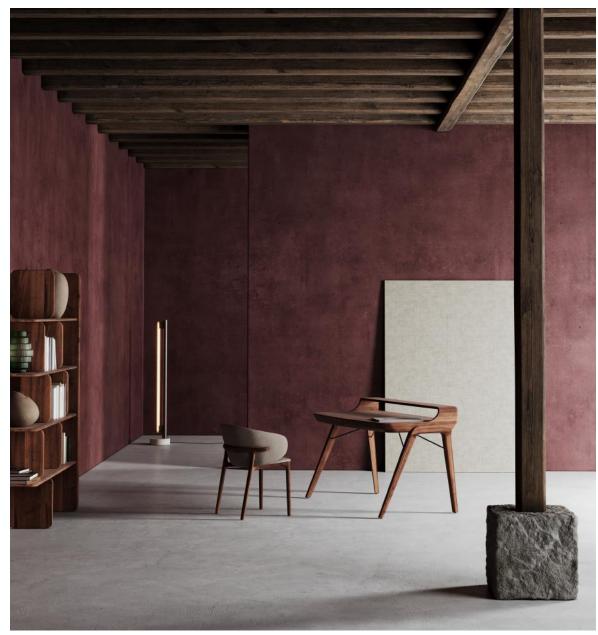

## Picard Desk

## **ARTISAN**

**Collection:** Picard

**Designers:** Regular Company

A fusion of classic writing desk aesthetics and contemporary technological prowess, all adorned with meticulous artisanal handwork. This distinguished piece of furniture is thoughtfully designed to seamlessly inhabit any space.

Inspired by classic writing desks, this reinterpretation caters to the demands of the digital age, a piece that embodies both tradition and innovation.

Customise your Picard desk by opting for the version with a convenient shelf or without. This versatile feature allows you to tailor the desk to your specific needs.