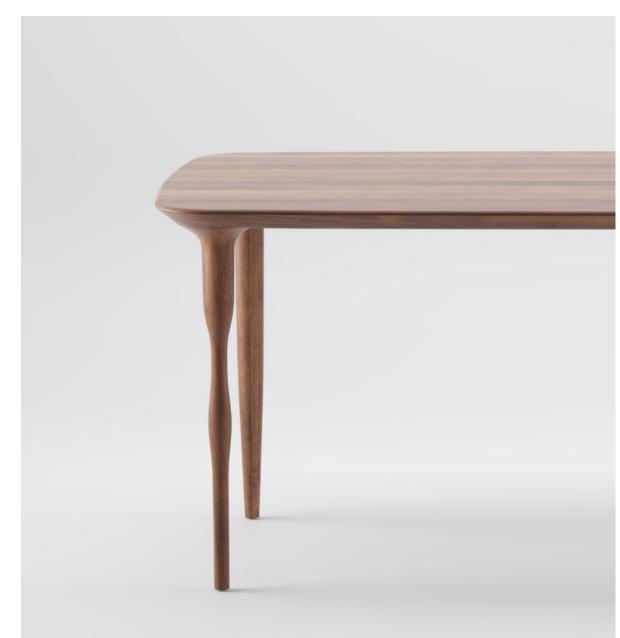

## **ARTISAN**

Collection: Pasha

**Designers:** Zoran Jedrejcic

The quirky Pasha Table, an exquisite creation by industrial designer Zoran Jedrejcic. With its elegance, this table boasts four uniquely designed legs. Crafted from ethically sourced timber options such as European Oak, Walnut, Maple, Elm, Cherry, and Ash, the Pasha Table offers a range of natural finishes and oils for a customisable aesthetic.