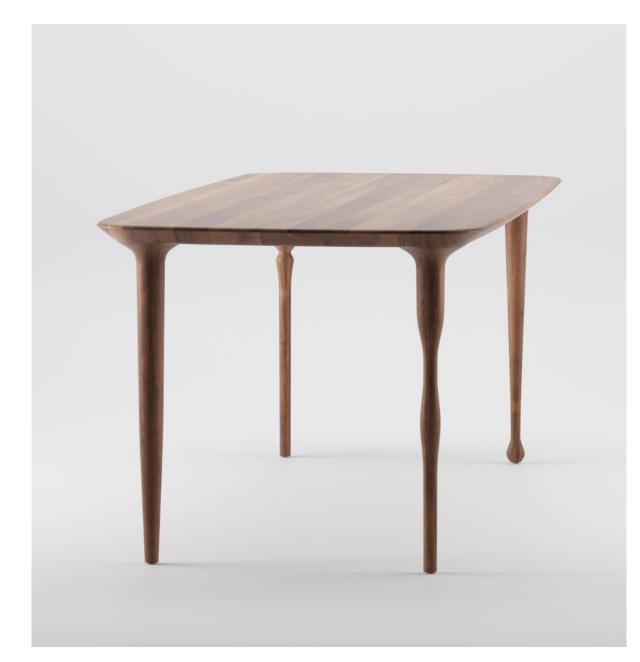

## Pasha Table

## **ARTISAN**

Collection: Pasha

**Designers:** Zoran Jedrejcic

The quirky Pasha Table, an exquisite creation by industrial designer Zoran Jedrejcic. With its elegance, this table boasts four uniquely designed legs. Crafted from ethically sourced timber options such as European Oak, Walnut, Maple, Elm, Cherry, and Ash, the Pasha Table offers a range of natural finishes and oils for a customisable aesthetic.

## **TECHNICAL SPECIFICATIONS**

Lead Time: 22 - 26 Weeks

Sectors: Hospitality, Commercial, Residential

Suitability: Indoor

Warranty: 2 years

Dimensions: L100, 160, 180, 200, 220, 240, 260 cm x D100 cm x H76 cm