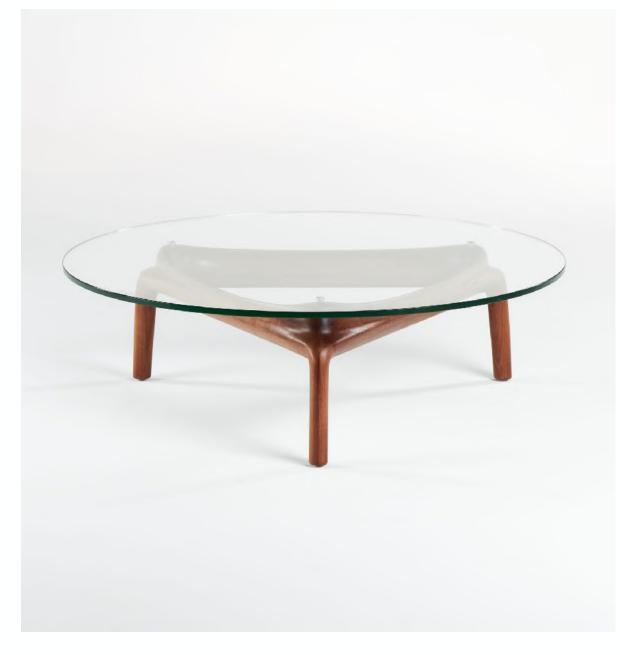

## Pascal Coffee Table

## **ARTISAN**

**Collection:** Pascal

**Designers:** Ado Avdagic

The Pascal Collection, designed by Ado Avdagic, seamlessly blends the lightness and transparency of glass with the contrasting warmth of finely finished timber. This collection is sculptural that effortlessly enhances your living space. Choices of American walnut, European walnut, European oak, elm, maple, and ash, offering versatility to match your aesthetic.

Lead Time: 22 - 26 Weeks

Sectors: Hospitality, Commercial, Residential

Suitability: Indoor

Warranty: 2 years

Dimensions: D100, 120, 140 cm x H36 cm

Glass Laminated 8+8 mm thickness, in dark grey and grey option or transparent glass 15 mm thick