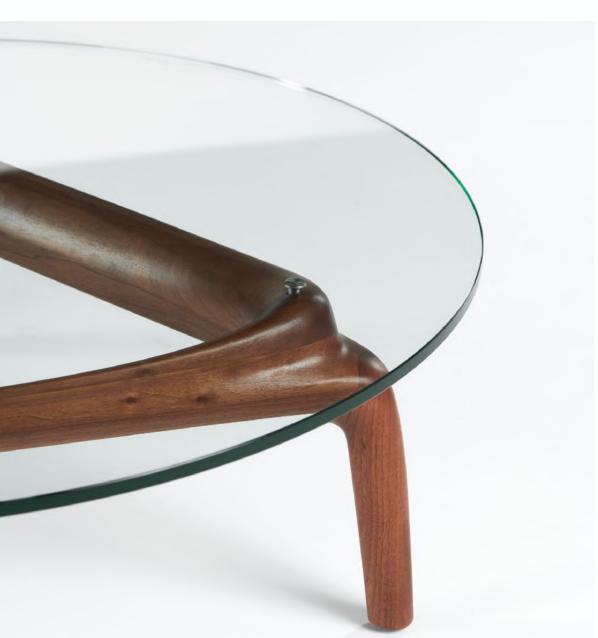

## **ARTISAN**

**Collection:** Pascal

**Designers:** Ado Avdagic

The Pascal Collection, designed by Ado Avdagic, seamlessly blends the lightness and transparency of glass with the contrasting warmth of finely finished timber. This collection is sculptural that effortlessly enhances your living space. Choices of American walnut, European walnut, European oak, elm, maple, and ash, offering versatility to match your aesthetic.

Lead Time: 22 - 26 Weeks

Sectors: Hospitality, Commercial, Residential

Suitability: Indoor

Warranty: 2 years

Dimensions: D100, 120, 140 cm x H36 cm

Glass Laminated 8+8 mm thickness, in dark grey and grey option or transparent glass 15 mm thick