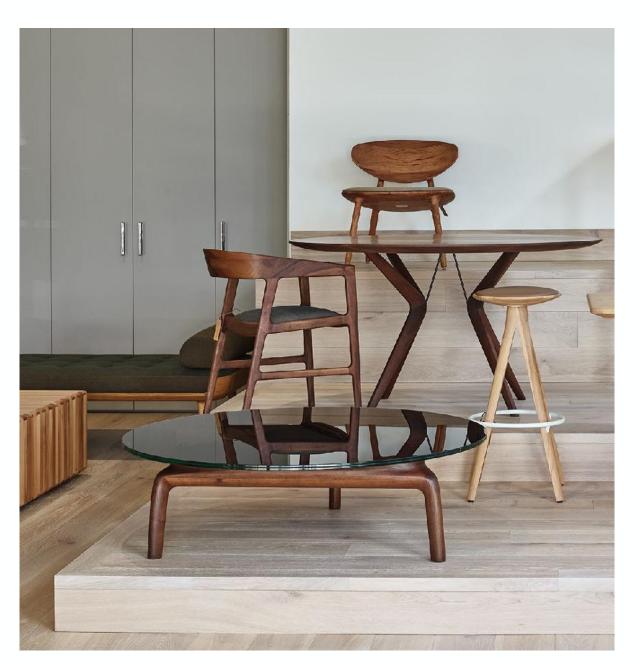

## **ARTISAN**

**Collection:** Pascal

**Designers:** Ado Avdagic

The Pascal Collection, designed by Ado Avdagic, seamlessly blends the lightness and transparency of glass with the contrasting warmth of finely finished timber. This collection is sculptural that effortlessly enhances your living space. Choices of American walnut, European walnut, European oak, elm, maple, and ash, offering versatility to match your aesthetic.