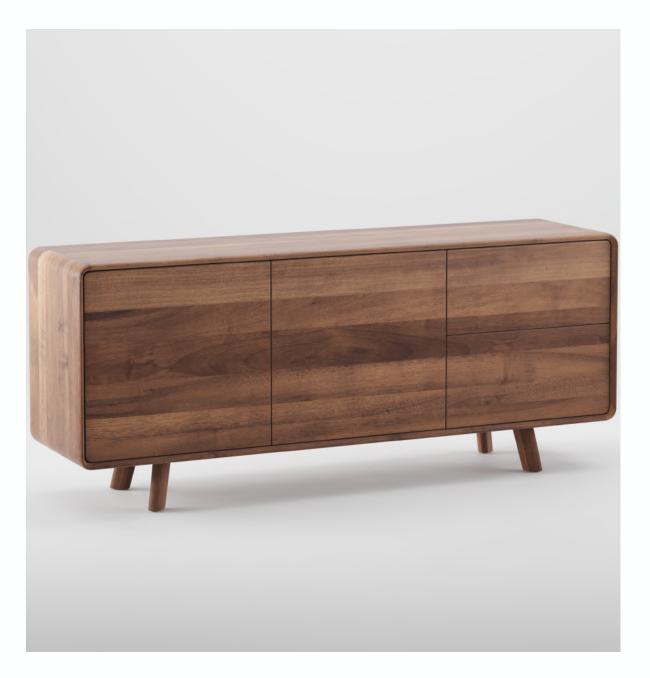

## Neva Sideboard & Entertainment Unit

## **ARTISAN**

Collection: Neva

**Designers:** Regular Company

The Neva Side Board, honoured with the German Design Award for Special Mention. Crafted by Artisan, this fine creation embodies a continuous flow of gentle lines that define its elegant structure. Beyond upholding ergonomic principles, the Neva Side Board attributes a refined aesthetic appeal, making it a standout addition to your living space.

## **TECHNICAL SPECIFICATIONS**

Lead Time: 22 - 26 Weeks

Sectors: Hospitality, Commercial, Residential

Suitability: Indoor

Warranty: 2 years

Dimensions: SIDE BOARD 75 cm HIGH - Height of Legs 15 cm

L140 cm × D47 cm × H75 cm - 2 Doors

L140 cm × D47 cm × H75 cm - 1 Door + 2 Drawers

L140 cm × D47 cm × H75 cm - 1 Door + 1 Open Shelf

L180 cm × D47 cm × H75 cm - 3 Doors

L180 cm × D47 cm × H75 cm - 2 Doors + 2 Drawers

L180 cm × D47 cm × H75 cm - 2 Doors + 1 Drawer + 1 Open Compartment

L200 cm × D47 cm × H75 cm - 1 Door + 4 Drawers

L200 cm × D47 cm × H75 cm - 1 Door + 2 Drawers + 1 Open Compartment

L200 cm × D47 cm × H75 cm - 2 Doors + 2 Drawers

L240 cm × D47 cm × H75 cm - 4 Doors

L240 cm × D47 cm × H75 cm - 2 Doors + 2 Drawers + 1 Open Compartment