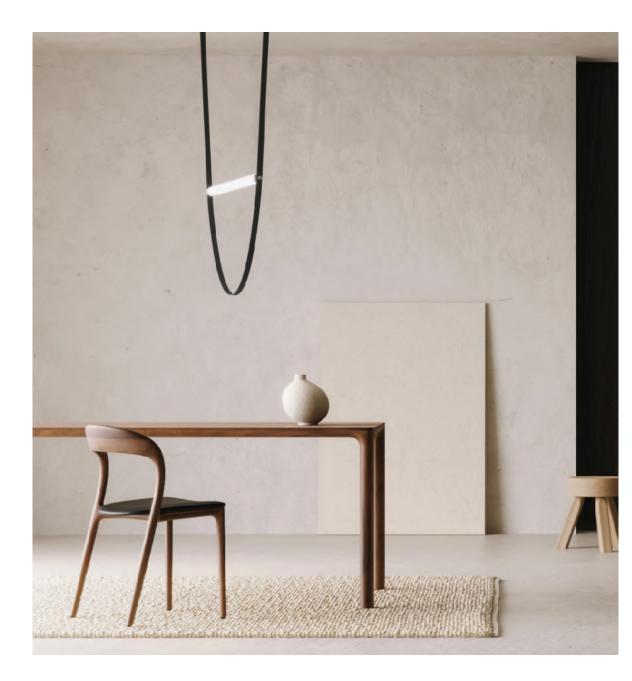

## **ARTISAN**

**Collection:** Neva

**Designers:** Regular Company

As a distinguished Red Dot Award Winner, the Neva Light Chair exudes timeless elegance through its classic design, distinguished by a sensuous and fluid form accentuated by gentle, angular edges and seamless transitions. Beyond its ergonomic excellence, this chair beckons tactile exploration with its exquisitely crafted surfaces, ensuring a delightful sensory experience.

Remarkably thin and lightweight, each Neva Light Chair is a masterpiece of meticulous hand finishing by seasoned craftsmen. Personalise your chair by choosing between a solid timber seat or luxurious upholstery options in a range of timbers, leathers, or fabrics. Elevate your space with this award-winning chair that harmoniously blends classic aesthetics with contemporary comfort and style.