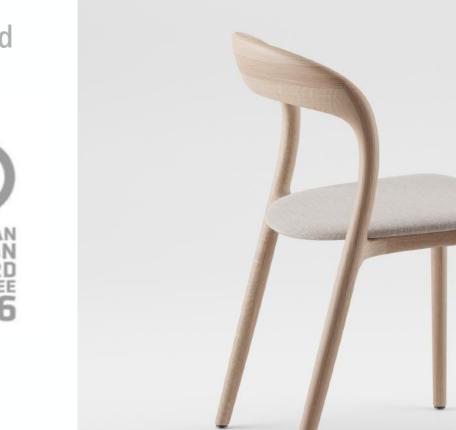

## Neva Light Chair

reddot design award

## **ARTISAN**

**Collection:** Neva

**Designers:** Regular Company

As a distinguished Red Dot Award Winner, the Neva Light Chair exudes timeless elegance through its classic design, distinguished by a sensuous and fluid form accentuated by gentle, angular edges and seamless transitions. Beyond its ergonomic excellence, this chair beckons tactile exploration with its exquisitely crafted surfaces, ensuring a delightful sensory experience.

Remarkably thin and lightweight, each Neva Light Chair is a masterpiece of meticulous hand finishing by seasoned craftsmen. Personalise your chair by choosing between a solid timber seat or luxurious upholstery options in a range of timbers, leathers, or fabrics. Elevate your space with this award-winning chair that harmoniously blends classic aesthetics with contemporary comfort and style.