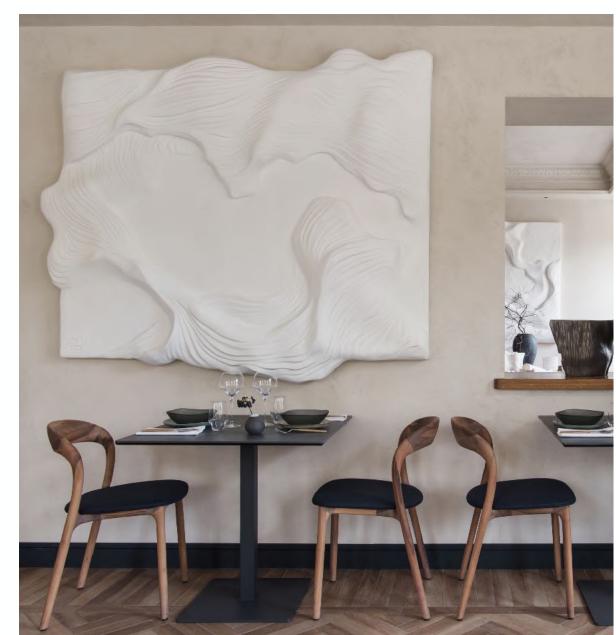

## **ARTISAN**

**Collection:** Neva

**Designers:** Regular Company

As a distinguished Red Dot Award Winner, the Neva Light Chair exudes timeless elegance through its classic design, distinguished by a sensuous and fluid form accentuated by gentle, angular edges and seamless transitions. Beyond its ergonomic excellence, this chair beckons tactile exploration with its exquisitely crafted surfaces, ensuring a delightful sensory experience.

Remarkably thin and lightweight, each Neva Light Chair is a masterpiece of meticulous hand finishing by seasoned craftsmen. Personalise your chair by choosing between a solid timber seat or luxurious upholstery options in a range of timbers, leathers, or fabrics. Elevate your space with this award-winning chair that harmoniously blends classic aesthetics with contemporary comfort and style.