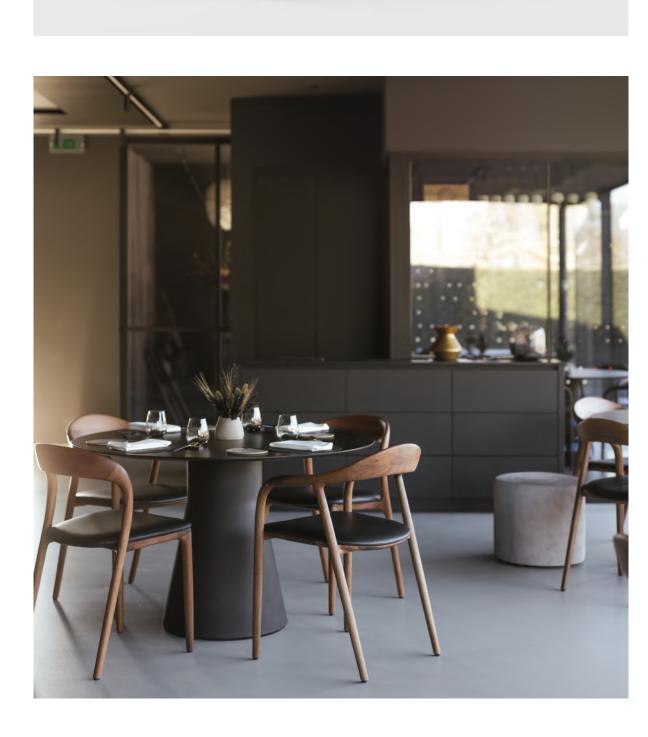

## **ARTISAN**

**Collection:** Neva

**Designers:** Regular Company

As a distinguished Red Dot Award Winner, the Neva Light Chair exudes timeless elegance through its classic design, distinguished by a sensuous and fluid form accentuated by gentle, angular edges and seamless transitions. Beyond its ergonomic excellence, this chair beckons tactile exploration with its exquisitely crafted surfaces, ensuring a delightful sensory experience.

Remarkably thin and lightweight, each Neva Light Chair is a masterpiece of meticulous hand finishing by seasoned craftsmen. Personalise your chair by choosing between a solid timber seat or luxurious upholstery options in a range of timbers, leathers, or fabrics. Elevate your space with this award-winning chair that harmoniously blends classic aesthetics with contemporary comfort and style.