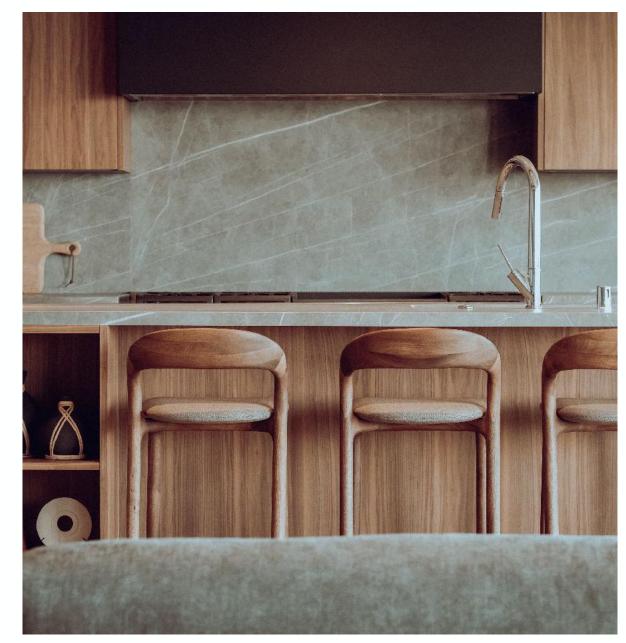

## **ARTISAN**

Collection: Neva

**Designers:** Regular Company

The Neva Light Bar Stool, a testament to timeless elegance and classic design. Remarkably thin and lightweight, each Neva Light Bar Stool is a masterpiece of meticulous hand-finishing by seasoned craftsmen. Personalise your stool with a choice between a solid timber seat or the comfort of upholstery, available in a range of premium leathers or fabrics.

For added customisation, the footrest can be tailored with a RAL powder-coated finish in black or white, or opt for custom materials of aged brass or inox upon request. Elevate your space with the Neva Light Bar Stool, where style meets comfort and craftsmanship meets artistry, delivering an unparalleled seating experience.