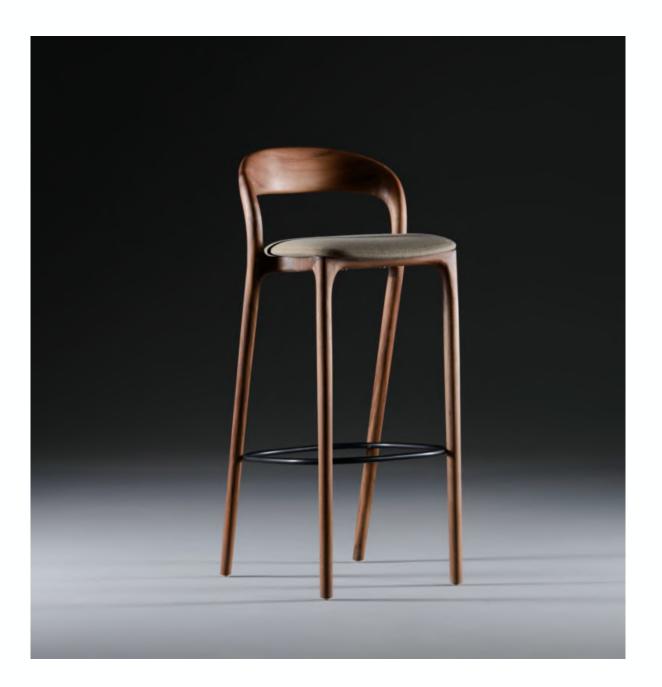

## **ARTISAN**

Collection: Neva

**Designers:** Regular Company

The Neva Light Bar Stool, a testament to timeless elegance and classic design. Remarkably thin and lightweight, each Neva Light Bar Stool is a masterpiece of meticulous hand-finishing by seasoned craftsmen. Personalise your stool with a choice between a solid timber seat or the comfort of upholstery, available in a range of premium leathers or fabrics.

For added customisation, the footrest can be tailored with a RAL powder-coated finish in black or white, or opt for custom materials of aged brass or inox upon request. Elevate your space with the Neva Light Bar Stool, where style meets comfort and craftsmanship meets artistry, delivering an unparalleled seating experience.

## **TECHNICAL SPECIFICATIONS**

Lead Time: 22 - 26 Weeks

Sectors: Hospitality, Commercial, Residential

Suitability: Indoor

Warranty: 2 years

Dimensions: W41cm x D50 cm x H89 cm Seat Height 65 cm or 79 cm

Black or White Powdercoat Footrest - Custom Aged Brass or Inox