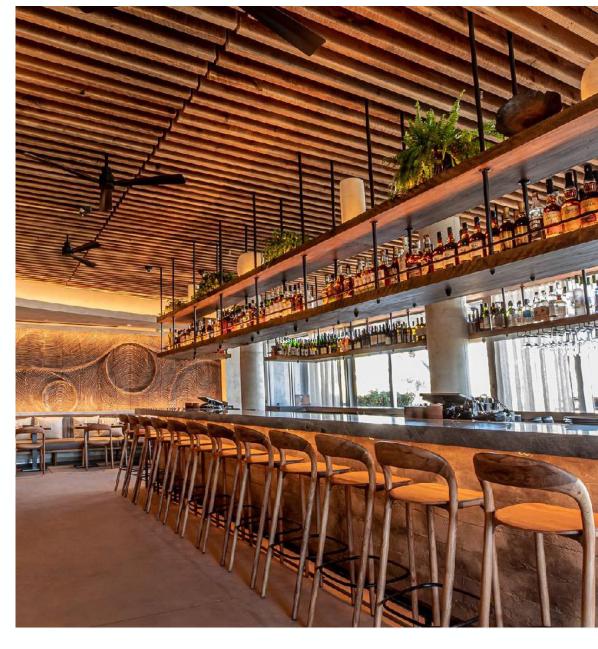

## **ARTISAN**

Collection: Neva

**Designers:** Regular Company

The Neva Light Bar Stool, a testament to timeless elegance and classic design. Remarkably thin and lightweight, each Neva Light Bar Stool is a masterpiece of meticulous hand-finishing by seasoned craftsmen. Personalise your stool with a choice between a solid timber seat or the comfort of upholstery, available in a range of premium leathers or fabrics.

For added customisation, the footrest can be tailored with a RAL powder-coated finish in black or white, or opt for custom materials of aged brass or inox upon request. Elevate your space with the Neva Light Bar Stool, where style meets comfort and craftsmanship meets artistry, delivering an unparalleled seating experience.