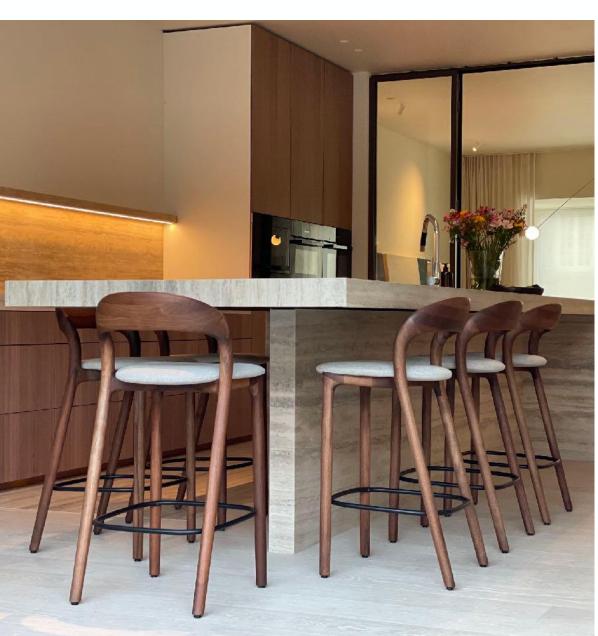

## **ARTISAN**

Collection: Neva

**Designers:** Regular Company

The Neva Light Bar Stool, a testament to timeless elegance and classic design. Remarkably thin and lightweight, each Neva Light Bar Stool is a masterpiece of meticulous hand-finishing by seasoned craftsmen. Personalise your stool with a choice between a solid timber seat or the comfort of upholstery, available in a range of premium leathers or fabrics.

For added customisation, the footrest can be tailored with a RAL powder-coated finish in black or white, or opt for custom materials of aged brass or inox upon request. Elevate your space with the Neva Light Bar Stool, where style meets comfort and craftsmanship meets artistry, delivering an unparalleled seating experience.