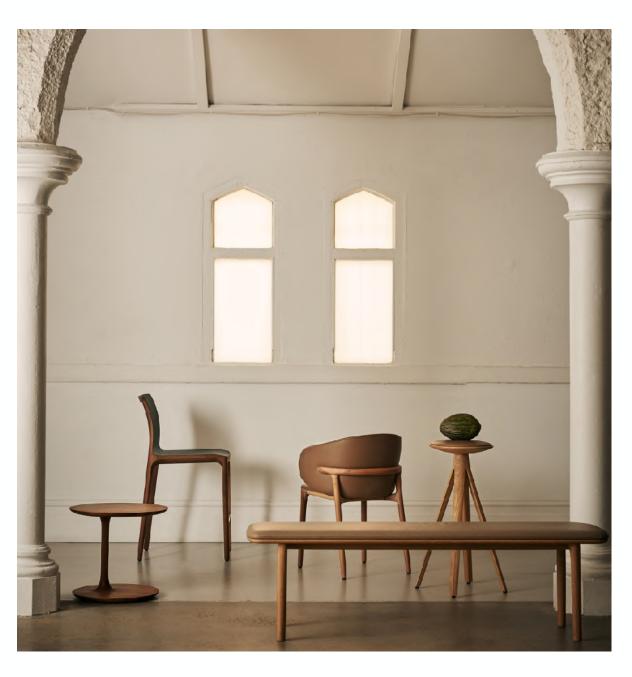

## **ARTISAN**

**Collection:** Neva

**Designers:** Regular Company

The Artisan Neva Bench, a versatile furniture piece designed by Regular Company that effortlessly complements both contemporary and traditional settings. Compliment your space by placing the Neva Bench in an entryway, at the end of a bed, or practically along the length of a dining table. Tailor this exquisite bench to your unique design requirements, offering the option of a solid timber seat or upholstery in a variety of leathers or fabrics.