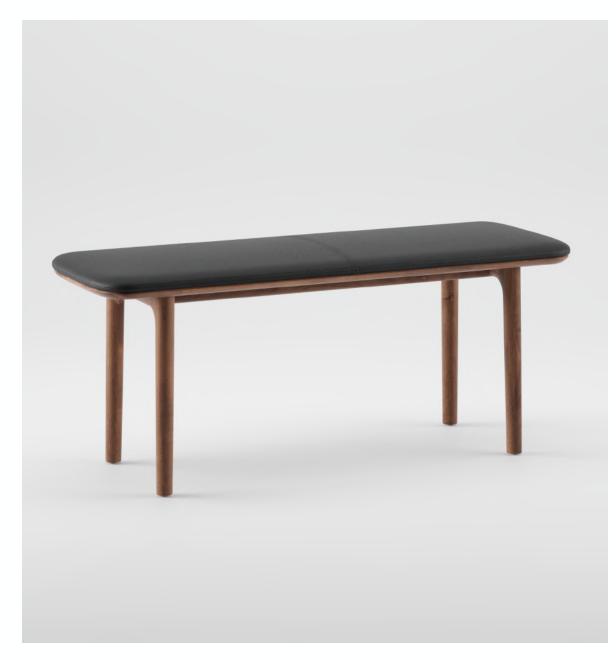

## Neva Bench

## **ARTISAN**

**Collection:** Neva

**Designers:** Regular Company

The Artisan Neva Bench, a versatile furniture piece designed by Regular Company that effortlessly complements both contemporary and traditional settings. Compliment your space by placing the Neva Bench in an entryway, at the end of a bed, or practically along the length of a dining table. Tailor this exquisite bench to your unique design requirements, offering the option of a solid timber seat or upholstery in a variety of leathers or fabrics.

## **TECHNICAL SPECIFICATIONS**

Lead Time: 22 - 26 Weeks

Sectors: Hospitality, Commercial, Residential

Suitability: Indoor

Warranty: 2 years

Dimensions:

W160, 180, 200 cm x D42 cm x H45 cm + 2 cm for the Upholstered Version

Timber Seat / Leather Upholstery / Fabric Upholstery

**View Materials Guide** 

ducksnest.

ducksnest.com.au | Showroom GO1, 15-35 Thistlethwaite St South Melbourne, Victoria 3205 | 03 5224 1444