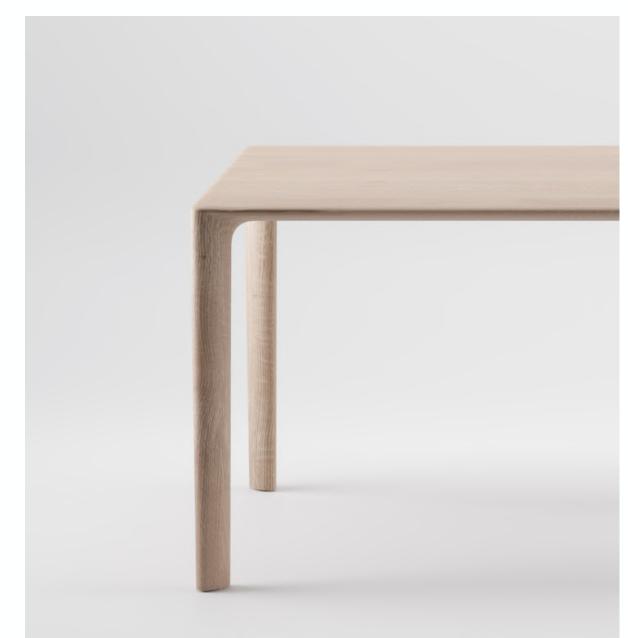

## Mela Table

## **ARTISAN**

Collection: Mela

**Designers:** Regular Company

Discover the distinct yet elegantly simple mid-century-inspired wood structure of the Mela Table designed by Regular Company. Perfect for both residential and contract use, this versatile table is available in various sizes, timbers, and finishes. Elevate your space with the timeless design of the Mela Table, meticulously designed by Regular Company, bringing a touch of sophistication to any environment.