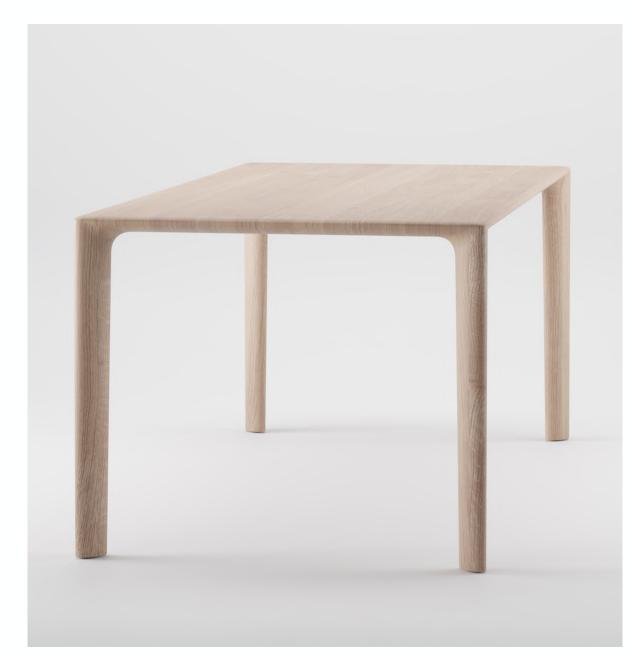

## Mela Table

## **ARTISAN**

Collection: Mela

**Designers:** Regular Company

Discover the distinct yet elegantly simple mid-century-inspired wood structure of the Mela Table designed by Regular Company. Perfect for both residential and contract use, this versatile table is available in various sizes, timbers, and finishes. Elevate your space with the timeless design of the Mela Table, meticulously designed by Regular Company, bringing a touch of sophistication to any environment.