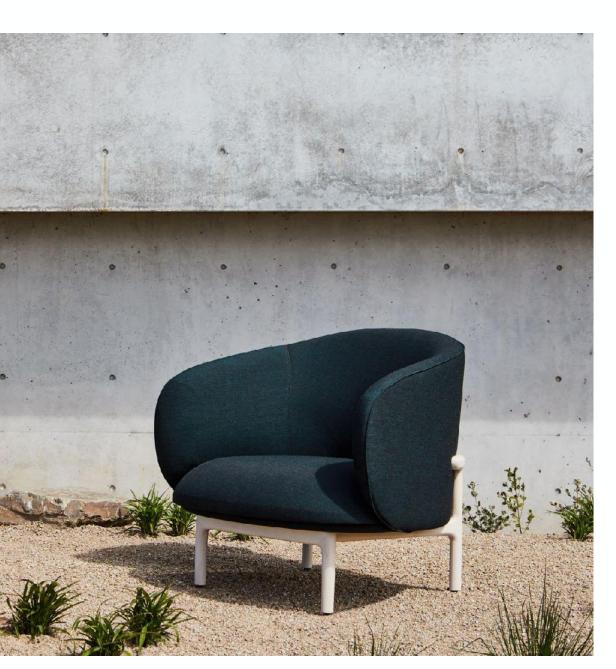

## Mela Lounge Trimmed

## **ARTISAN**

Collection: Mela

**Designers:** Regular Company

The Mela Lounge Trimmed exudes distinctive character, seamlessly transitioning between residential and contract settings with ease. Choose from an array of six premium wood types, including European oak, European and American walnut, maple, elm, cherry, and ash, each artfully enhanced by a diverse selection of natural finishes, such as oils and soap.

For a personalised touch, the Mela collection offers upholstery options featuring a range of Kvadrat fabrics or custom selections. This versatile collection encompasses a chair, lounge chair, and sofa, all exemplifying exceptional craftsmanship and timeless design.