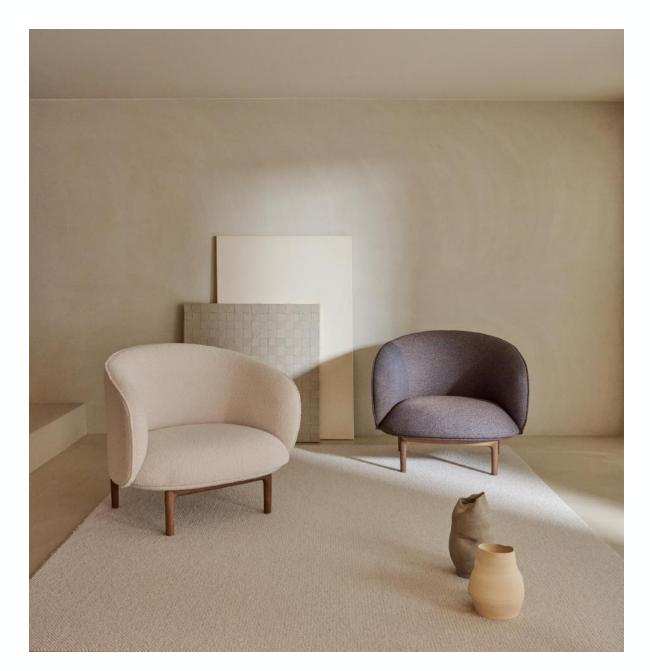

## Mela Lounge Trimmed

## **ARTISAN**

Collection: Mela

**Designers:** Regular Company

The Mela Lounge Trimmed exudes distinctive character, seamlessly transitioning between residential and contract settings with ease. Choose from an array of six premium wood types, including European oak, European and American walnut, maple, elm, cherry, and ash, each artfully enhanced by a diverse selection of natural finishes, such as oils and soap.

For a personalised touch, the Mela collection offers upholstery options featuring a range of Kvadrat fabrics or custom selections. This versatile collection encompasses a chair, lounge chair, and sofa, all exemplifying exceptional craftsmanship and timeless design.