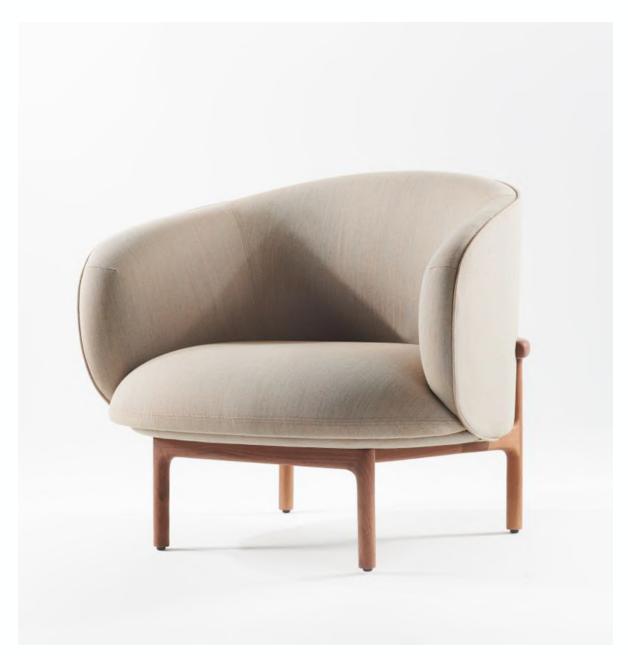

## Mela Lounge Trimmed

## **ARTISAN**

Collection: Mela

**Designers:** Regular Company

The Mela Lounge Trimmed exudes distinctive character, seamlessly transitioning between residential and contract settings with ease. Choose from an array of six premium wood types, including European oak, European and American walnut, maple, elm, cherry, and ash, each artfully enhanced by a diverse selection of natural finishes, such as oils and soap.

For a personalised touch, the Mela collection offers upholstery options featuring a range of Kvadrat fabrics or custom selections. This versatile collection encompasses a chair, lounge chair, and sofa, all exemplifying exceptional craftsmanship and timeless design.

## **TECHNICAL SPECIFICATIONS**

Lead Time: 22 - 26 Weeks

Sectors: Hospitality, Commercial, Residential

Suitability: Indoor

Warranty: 2 years

Dimensions: W99 cm x D83 cm x H80 cm Seat Height 42 cm

**View Materials Guide** 