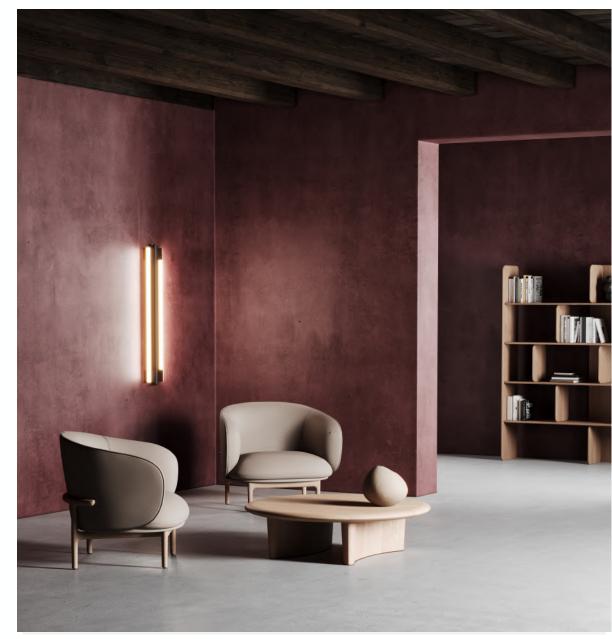

## Mela Lounge Trimmed

## **ARTISAN**

Collection: Mela

**Designers:** Regular Company

The Mela Lounge Trimmed exudes distinctive character, seamlessly transitioning between residential and contract settings with ease. Choose from an array of six premium wood types, including European oak, European and American walnut, maple, elm, cherry, and ash, each artfully enhanced by a diverse selection of natural finishes, such as oils and soap.

For a personalised touch, the Mela collection offers upholstery options featuring a range of Kvadrat fabrics or custom selections. This versatile collection encompasses a chair, lounge chair, and sofa, all exemplifying exceptional craftsmanship and timeless design.