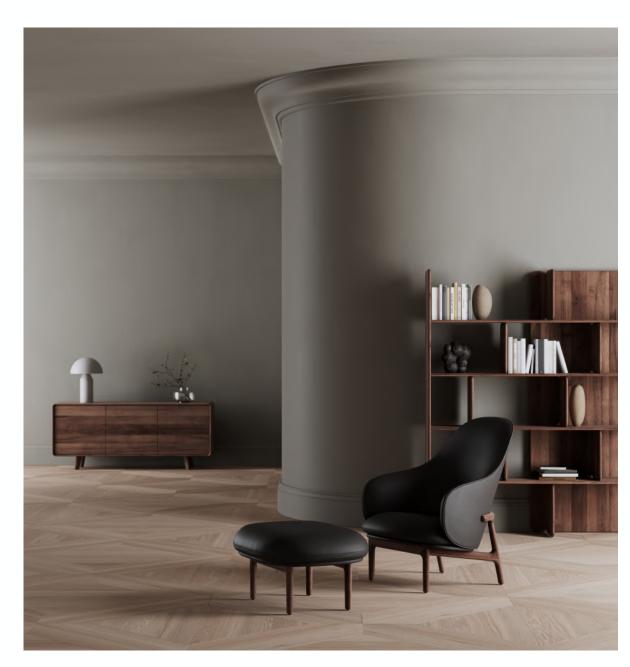

## **ARTISAN**

Collection: Mela

**Designers:** Regular Company

Experience the timeless allure of mid-century design with the Mela High Back Lounge, where a harmonious interplay unfolds between its wood structure and plush upholstered backrest. This juxtaposition of contrasting elements results in a perfect symbiosis of form and comfort.

The Mela High Back Lounge Chair boasts a distinctive character that effortlessly transcends both residential and contract settings. Choose from a palette of six different wood types, including European oak, walnut, maple, elm, cherry, and American Walnut, each enhanced by various natural finishes, such as oils and soap.

For an added touch of customisation, the Mela collection offers upholstery options featuring a range of Kvadrat fabrics or custom selections.