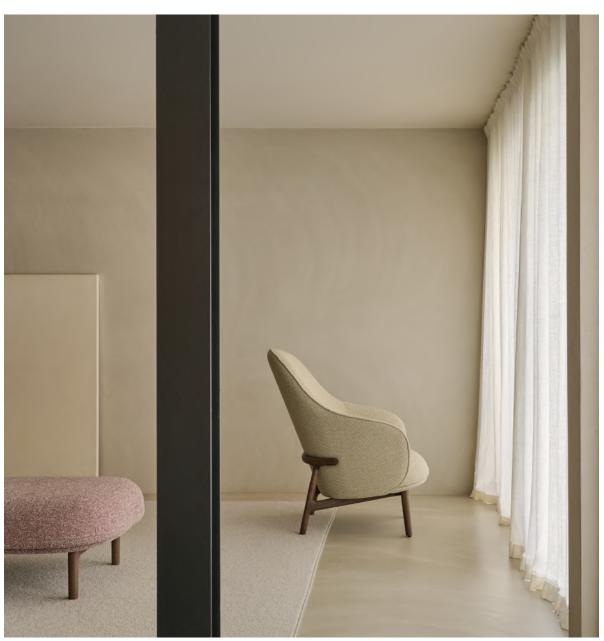

## **ARTISAN**

Collection: Mela

**Designers:** Regular Company

Experience the timeless allure of mid-century design with the Mela High Back Lounge, where a harmonious interplay unfolds between its wood structure and plush upholstered backrest. This juxtaposition of contrasting elements results in a perfect symbiosis of form and comfort.

For an added touch of customisation, the Mela collection offers upholstery options featuring a range of Kvadrat fabrics or custom selections.