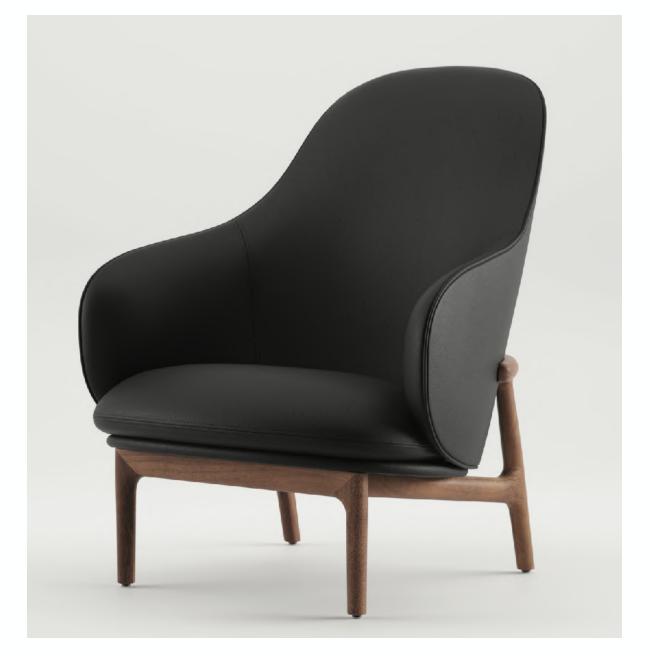

## **ARTISAN**

Collection: Mela

**Designers:** Regular Company

Experience the timeless allure of mid-century design with the Mela High Back Lounge, where a harmonious interplay unfolds between its wood structure and plush upholstered backrest. This juxtaposition of contrasting elements results in a perfect symbiosis of form and comfort.

The Mela High Back Lounge Chair boasts a distinctive character that effortlessly transcends both residential and contract settings. Choose from a palette of six different wood types, including European oak, walnut, maple, elm, cherry, and American Walnut, each enhanced by various natural finishes, such as oils and soap.

## **TECHNICAL SPECIFICATIONS**

Lead Time: 22 - 26 Weeks

Sectors: Hospitality, Commercial, Residential

Suitability: Indoor

Warranty: 2 years

Dimensions: W86 cm x D90 cm x H100 cm Seat Height 42 cm

**View Materials Guide** ducksnest.com.au | Showroom GO1, 15-35 Thistlethwaite St South Melbourne, Victoria 3205 | 03 5224 1444