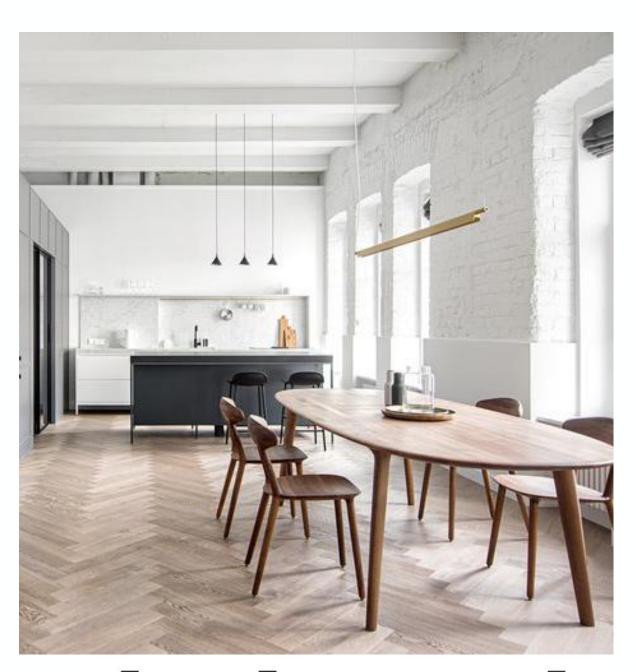

## Luc Round and Oval Table

## **ARTISAN**

Collection: Luc

**Designers:** Regular Company

The soft and fluid form of the exquisitely crafted Luc Table, featuring oval-shaped legs seamlessly connected to the tabletop. This intricately designed table, a creation by the award winning designers Regular Company, showcases a complex manufacturing process that highlights the artistry of true craftsmanship by Artisan. Elevate your space with a table that transcends the ordinary, embodying both form and function in a seamless blend of design excellence.