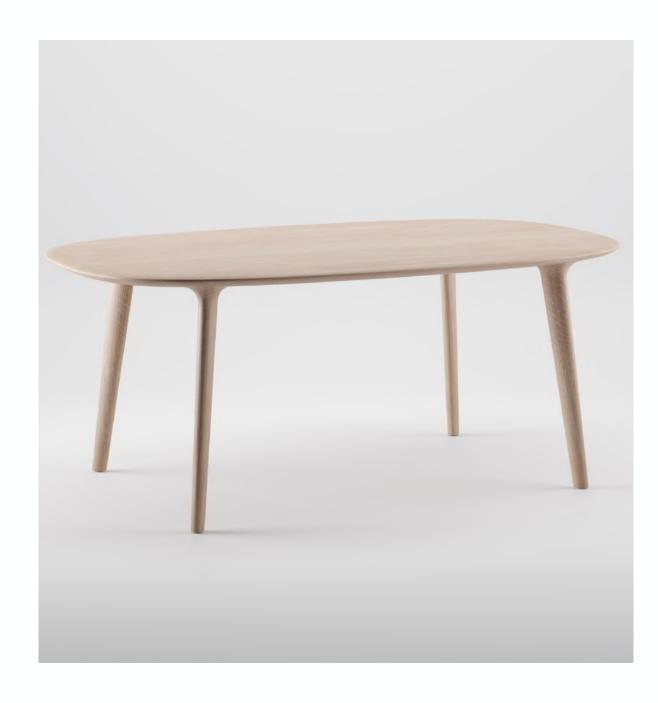

## Luc Round and Oval Table

## **ARTISAN**

Collection: Luc

**Designers:** Regular Company

The soft and fluid form of the exquisitely crafted Luc Table, featuring oval-shaped legs seamlessly connected to the tabletop. This intricately designed table, a creation by the award winning designers Regular Company, showcases a complex manufacturing process that highlights the artistry of true craftsmanship by Artisan. Elevate your space with a table that transcends the ordinary, embodying both form and function in a seamless blend of design excellence.

## **TECHNICAL SPECIFICATIONS**

Lead Time: 22 - 26 Weeks

Sectors: Hospitality, Commercial, Residential

Suitability: Indoor

Warranty: 2 years

Dimensions:

L165, 185, 205, 225, 245, 265, 285, 305, 325, 340 cm x D110, 120 cm x H76 cm