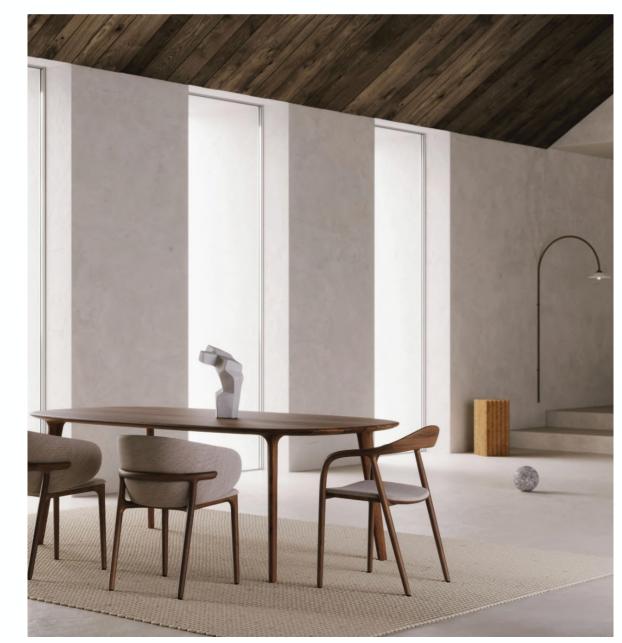

## Luc Round and Oval Table

## **ARTISAN**

Collection: Luc

**Designers:** Regular Company

The soft and fluid form of the exquisitely crafted Luc Table, featuring oval-shaped legs seamlessly connected to the tabletop. This intricately designed table, a creation by the award winning designers Regular Company, showcases a complex manufacturing process that highlights the artistry of true craftsmanship by Artisan. Elevate your space with a table that transcends the ordinary, embodying both form and function in a seamless blend of design excellence.