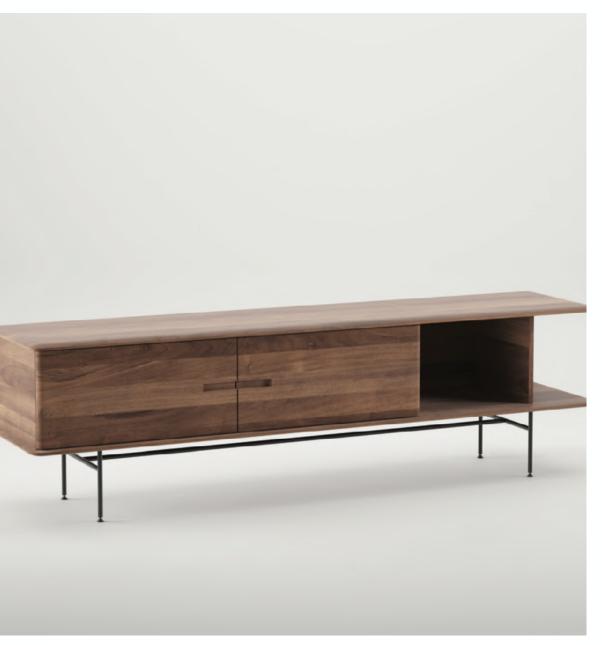

## Leno Low Board

## **ARTISAN**

Collection: Leno

**Designers:** Michael Schneider

A character-rich sideboard designed to stylishly hold and conceal all your essentials in an organised manner. This versatile piece features cut-out handles and metal legs, offering added personality and balance to your living space. Explore the sideboard collection, available in a variety of timbers and finishes, to seamlessly integrate functionality and aesthetic appeal into your home aesthetics.

## **TECHNICAL SPECIFICATIONS**

Lead Time: 22 - 26 Weeks

Sectors: Hospitality, Commercial, Residential

Suitability: Indoor

Warranty: 2 years

Dimensions:

W150 cm x D51 cm x H60 cm - 2 Doors + 1 Open Compartment W180 cm x D51 cm x H60 cm - 2 Doors + 1 Open Compartment W210 cm x D51 cm x H60 cm - 2 Doors + 1 Open Compartment

Height of Legs 24 cm Powder Coated Steel RAL 9005 Black RAL Custom Colours Available Customisable Metal Or Timber Leg Options, Compartments = Hinged Doors