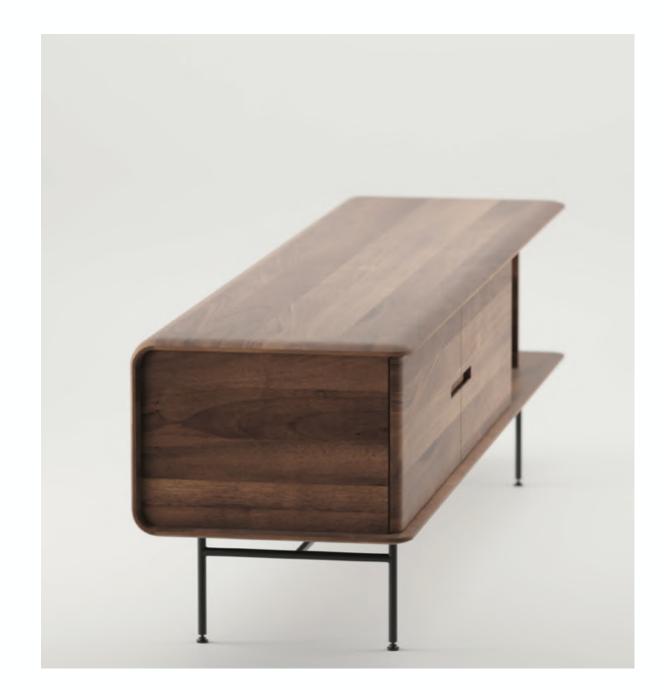

## Leno Low Board

## **ARTISAN**

Collection: Leno

**Designers:** Michael Schneider

A character-rich sideboard designed to stylishly hold and conceal all your essentials in an organised manner. This versatile piece features cut-out handles and metal legs, offering added personality and balance to your living space. Explore the sideboard collection, available in a variety of timbers and finishes, to seamlessly integrate functionality and aesthetic appeal into your home aesthetics.

## **TECHNICAL SPECIFICATIONS**

Lead Time: 22 - 26 Weeks

Sectors: Hospitality, Commercial, Residential

Suitability: Indoor

Warranty: 2 years

Dimensions:

W150 cm x D51 cm x H60 cm - 2 Doors + 1 Open Compartment W180 cm x D51 cm x H60 cm - 2 Doors + 1 Open Compartment W210 cm x D51 cm x H60 cm - 2 Doors + 1 Open Compartment

Height of Legs 24 cm Powder Coated Steel RAL 9005 Black RAL Custom Colours Available Customisable Metal Or Timber Leg Options, Compartments = Hinged Doors