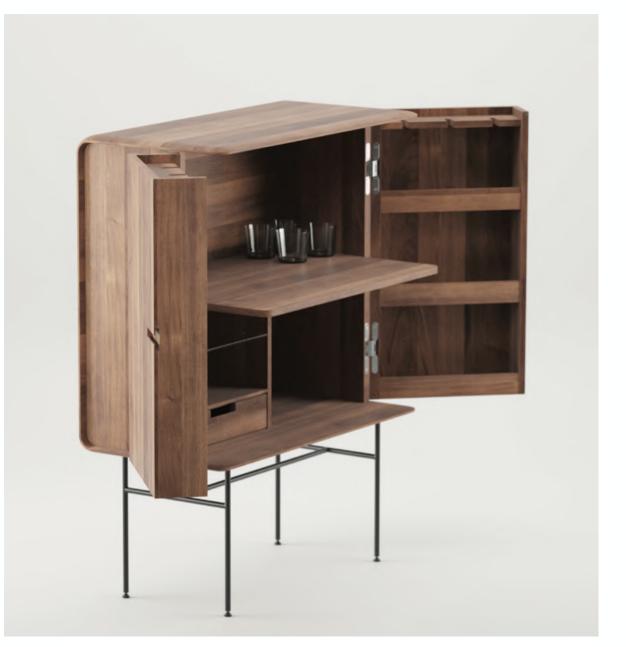

## **ARTISAN**

Collection: Leno

Designers: Michael Schneider

A character-rich cabinet designed to keep all your essentials organised and stylishly accessible for home entertaining. This versatile piece is complete with cut-out handles and metal legs, adding both personality and balance to your space. Available in a variety of timbers and finishes, the Artisan cabinets are crafted to elevate your home decor with a perfect blend of functionality and aesthetic appeal. Explore the options with the collection of finely crafted cabinets.