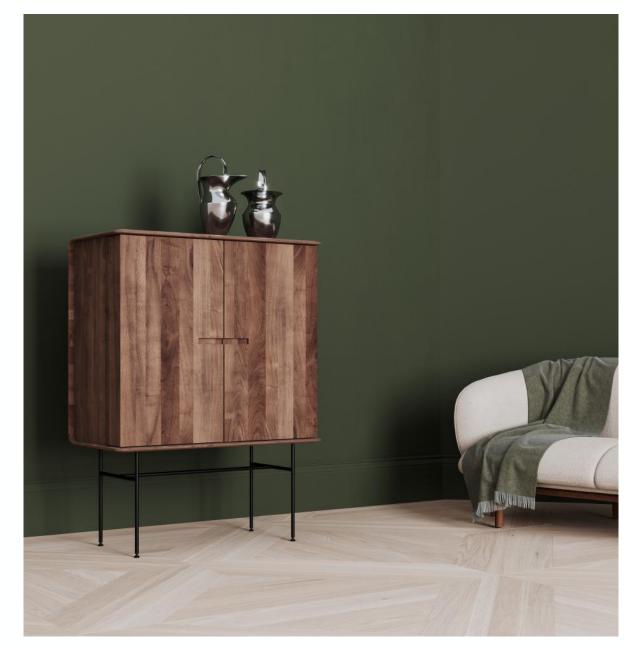

## **ARTISAN**

Collection: Leno

Designers: Michael Schneider

A character-rich cabinet designed to keep all your essentials organised and stylishly accessible for home entertaining. This versatile piece is complete with cut-out handles and metal legs, adding both personality and balance to your space. Available in a variety of timbers and finishes, the Artisan cabinets are crafted to elevate your home decor with a perfect blend of functionality and aesthetic appeal. Explore the options with the collection of finely crafted cabinets.