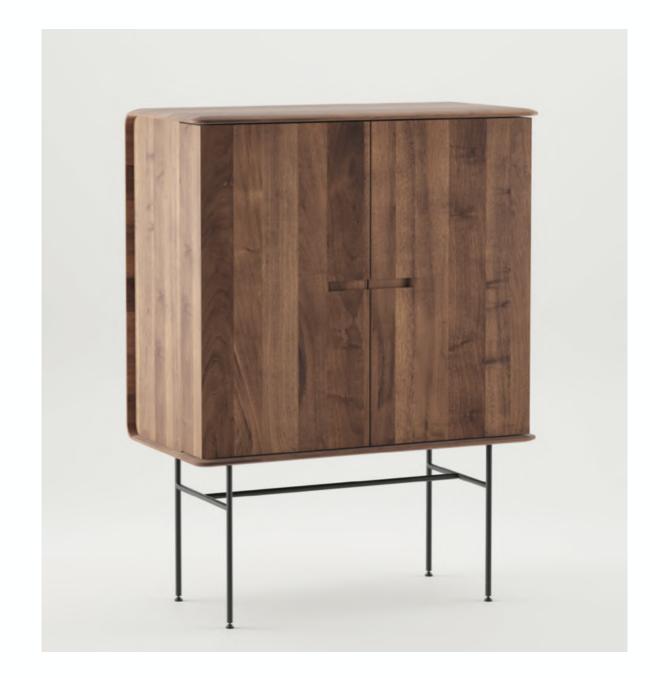

## **ARTISAN**

Collection: Leno

Designers: Michael Schneider

A character-rich cabinet designed to keep all your essentials organised and stylishly accessible for home entertaining. This versatile piece is complete with cut-out handles and metal legs, adding both personality and balance to your space. Available in a variety of timbers and finishes, the Artisan cabinets are crafted to elevate your home decor with a perfect blend of functionality and aesthetic appeal. Explore the options with the collection of finely crafted cabinets.

## **TECHNICAL SPECIFICATIONS**

Lead Time: 22 - 26 Weeks

Sectors: Hospitality, Commercial, Residential

Suitability: Indoor

Warranty: 2 years

Dimensions: W100 cm x D51 cm x H106, 135 cm

Height of Legs 44 cm Powder Coated Steel RAL 9005 Black RAL Custom Colours Available Customisable