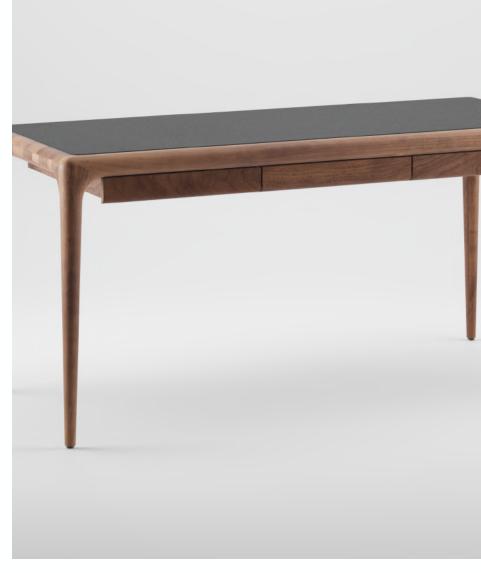

#### **Collection:** Latus Designers: Salih Teskeredžić

The Latus Desk, an exceptional design by Salih Teskeredžić, meticulously handcrafted from solid wood. The unique 'Latus' treatment seamlessly woven into the design, highlighting impeccably balanced proportions, expert joinery, and gracefully finished curves. More than just a functional work piece, this desk stands as a true testament to the artistry of fine craftsmanship.

Personalise your Latus Desk by selecting from a range of sizes, timbers, and finishes. With the option of a luxurious leather inlay or a sleek alternative without, tailor this desk to suit your individual preferences, aesthetics and functionality, where every detail is purposefully considered.