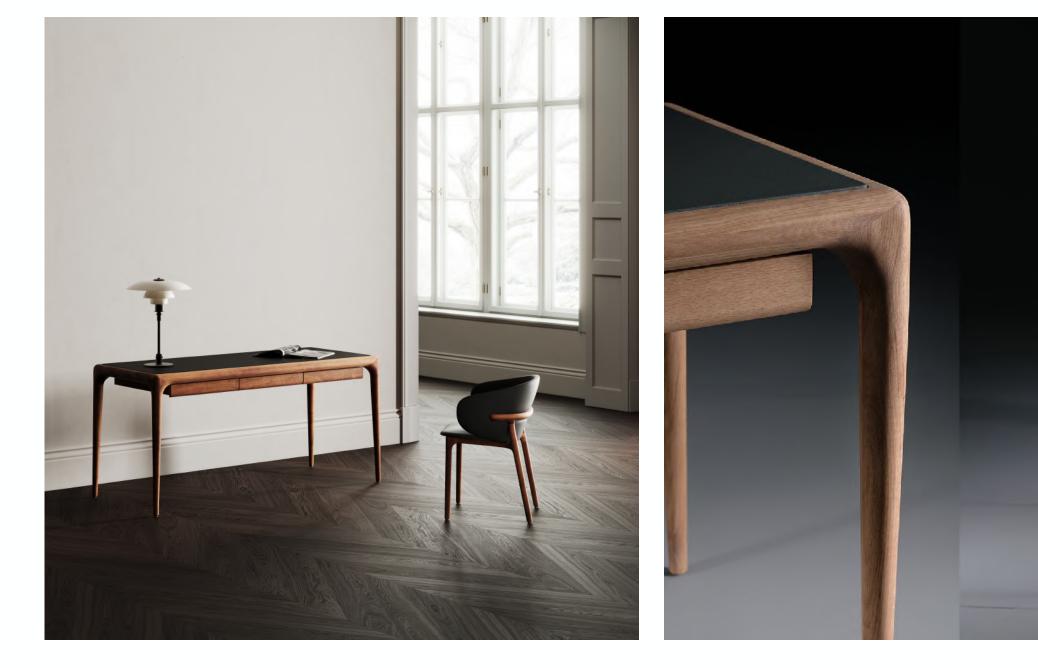

#### **Collection:** Latus Designers: Salih Teskeredžić

The Latus Desk, an exceptional design by Salih Teskeredžić, meticulously handcrafted from solid wood. The unique 'Latus' treatment seamlessly woven into the design, highlighting impeccably balanced proportions, expert joinery, and gracefully finished curves. More than just a functional work piece, this desk stands as a true testament to the artistry of fine craftsmanship.

Personalise your Latus Desk by selecting from a range of sizes, timbers, and finishes. With the option of a luxurious leather inlay or a sleek alternative without, tailor this desk to suit your individual preferences, aesthetics and functionality, where every detail is purposefully considered.