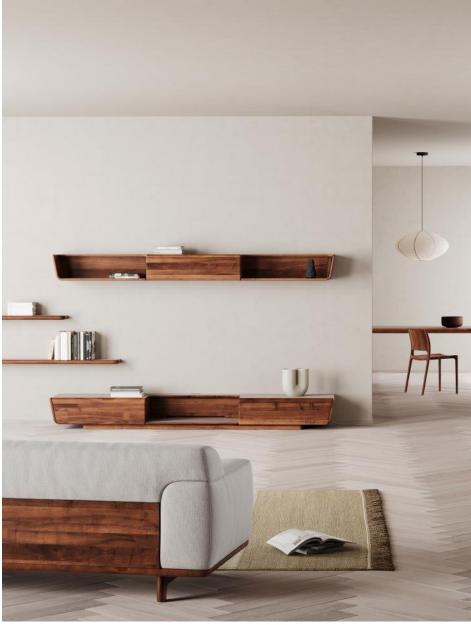

# Latus Modular Unit

#### **Collection:** Latus **Designers:** Salih Teskeredžić

The Latus Collection, where strength, nature, and the poetics of timber converge in a harmonious blend of emotion, form, and honesty. An artistic approach to home entertainment storage within the Latus Collection, celebrating timber for both its form and function.

## **TECHNICAL SPECIFICATIONS**

Lead Time: 22 - 26 Weeks

Sectors: Hospitality, Commercial, Residential

Suitability: Indoor

Warranty: 2 years

Dimensions: LOW BOARD MODULE OPTIONS: L180 cm x D55 cm x H30 cm - 2 Drawers Left L180 cm x D55 cm x H30 cm - 1 Open Compartment Right + 1 Drawer

LOW BOARD UNIT: L180 cm x D55 cm x H30 cm - 2 Drawers L180 cm x D55 cm x H30 cm - 2 Flip Doors L270 cm x D55 cm x H30 cm - 2 Drawers + 1 Central Open Compartment

WALL MODULE OPTIONS / MODULE UNIT / SHELF - **Product Details** 