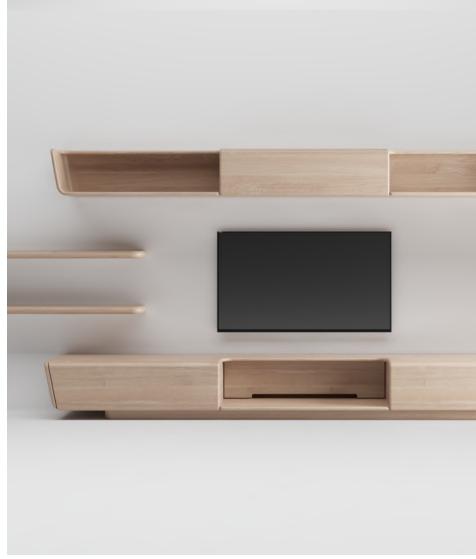

# Latus Modular Unit

#### **Collection:** Latus **Designers:** Salih Teskeredžić

The Latus Collection, where strength, nature, and the poetics of timber converge in a harmonious blend of emotion, form, and honesty. An artistic approach to home entertainment storage within the Latus Collection, celebrating timber for both its form and function.

## **TECHNICAL SPECIFICATIONS**

Lead Time: 22 - 26 Weeks

Sectors: Hospitality, Commercial, Residential

Suitability: Indoor

Warranty: 2 years

Dimensions: LOW BOARD MODULE OPTIONS: L180 cm x D55 cm x H30 cm - 2 Drawers Left L180 cm x D55 cm x H30 cm - 1 Open Compartment Right + 1 Drawer

LOW BOARD UNIT: L180 cm x D55 cm x H30 cm - 2 Drawers L180 cm x D55 cm x H30 cm - 2 Flip Doors L270 cm x D55 cm x H30 cm - 2 Drawers + 1 Central Open Compartment

WALL MODULE OPTIONS / MODULE UNIT / SHELF - **Product Details** 