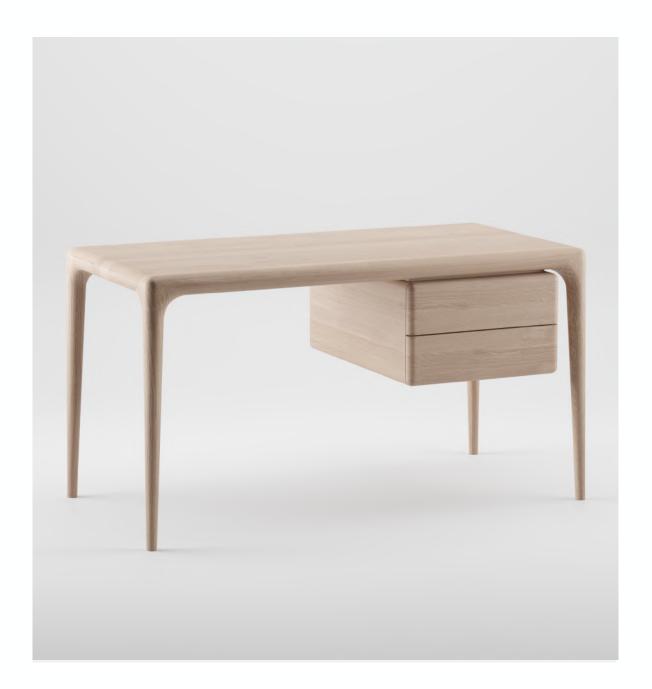

## Latus Desk

## **ARTISAN**

**Collection:** Latus

Designers: Salih Teskeredžić

The Latus Desk, an exquisite design by Salih Teskeredžić, meticulously crafted from solid wood. The unique 'Latus' treatment is seamlessly integrated into the design, showcasing impeccably balanced proportions, expert joinery, and elegantly finished curves. This desk is not only a functional work piece but also a testament to fine craftsmanship.

Choose from various sizes, timbers, and finishes to tailor the Latus Desk to your preferences. The perfect fusion of aesthetics and functionality, where every detail is thoughtfully considered.

The Latus Desk, a symbol of timeless design.

## **TECHNICAL SPECIFICATIONS**

Lead Time: 22 - 26 Weeks

Sectors: Hospitality, Commercial, Residential

Suitability: Indoor Warranty: 2 years

Dimensions:

L140, 160 cm x D70cm x H76 cm - 2 Drawers

On request, the drawers can be positioned on the left side of the desk.