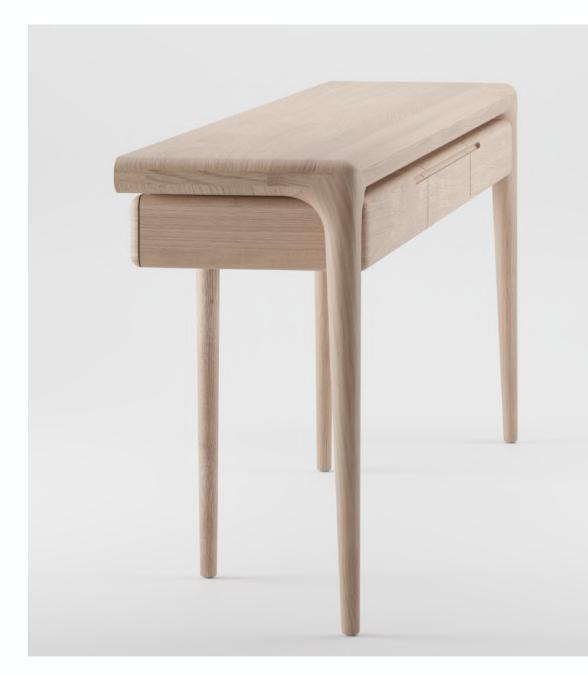

## Latus Console

#### **Collection:** Latus Designers: Salih Teskeredžić

The Latus console, a testament to the fusion of strength, nature, and the poetic essence of timber as a material. The beautiful Latus collection embodies emotion, form, honesty, and a logical approach to timber, enhanced by the innovative hightech technology curated by Artisan.

Available in seven distinct wood types—European oak, walnut, American walnut, maple, elm, cherry, and ash. Choose from a spectrum of natural finishes, oils, and soap options, with the added feature of two and three-drawer configurations.

### **TECHNICAL SPECIFICATIONS**

Lead Time: 22 - 26 Weeks

Sectors: Hospitality, Commercial, Residential

Suitability: Indoor Warranty: 2 years

Dimensions: L120, 140, 160, 180, 200 cm x D40 cm x H76 cm L120, 140, 160, 180, 200 cm x D50 cm x H76 cm

120, 140 cm consoles - 2 Drawers 160, 180, 200 cm consoles - 2 Drawers

Dimension From Floor To The Underside Of The Console - 56 cm

Custom Sizing Available