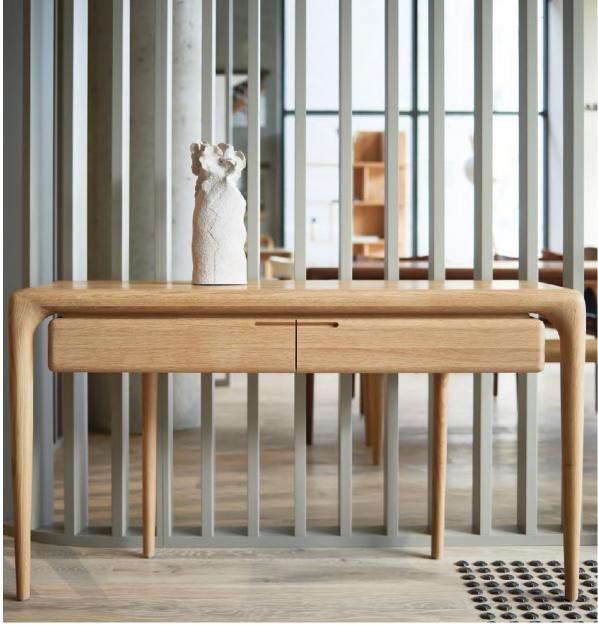

## Latus Console

#### **Collection:** Latus Designers: Salih Teskeredžić

The Latus console, a testament to the fusion of strength, nature, and the poetic essence of timber as a material. The beautiful Latus collection embodies emotion, form, honesty, and a logical approach to timber, enhanced by the innovative hightech technology curated by Artisan.

Available in seven distinct wood types—European oak, walnut, American walnut, maple, elm, cherry, and ash. Choose from a spectrum of natural finishes, oils, and soap options, with the added feature of two and three-drawer configurations.

### **TECHNICAL SPECIFICATIONS**

Lead Time: 22 - 26 Weeks

Sectors: Hospitality, Commercial, Residential

Suitability: Indoor Warranty: 2 years

Dimensions: L120, 140, 160, 180, 200 cm x D40 cm x H76 cm L120, 140, 160, 180, 200 cm x D50 cm x H76 cm

120, 140 cm consoles - 2 Drawers 160, 180, 200 cm consoles - 2 Drawers

Dimension From Floor To The Underside Of The Console - 56 cm

Custom Sizing Available