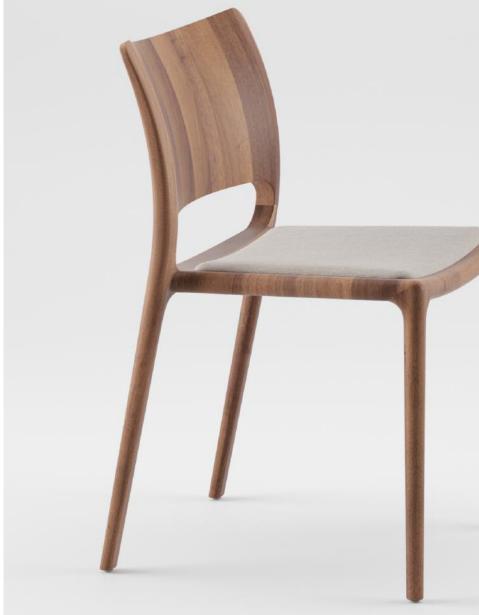

## Latus Chair

### **Collection:** Latus **Designers:** Salih Teskeredzic

The Latus Chair - A Synthesis of Strength, Nature, and Wood's Poetic Beauty

Elevate your space with the Latus Chair, a captivating embodiment of strength, nature, and the inherent poetry of wood. This exceptional chair, honoured with the prestigious Interior Innovation Award in Cologne in 2011, offers a myriad of customisation options to suit your interior project.

Choose from either a timber or upholstered seat and explore an array of timber species, including European Oak, European and American Walnut, cherry, maple and elm, each enriched with a selection of natural finishes, such as oils and soap. To further personalise your Latus Chair, select from an exquisite range of upholstery materials, including premium leathers and fabrics.