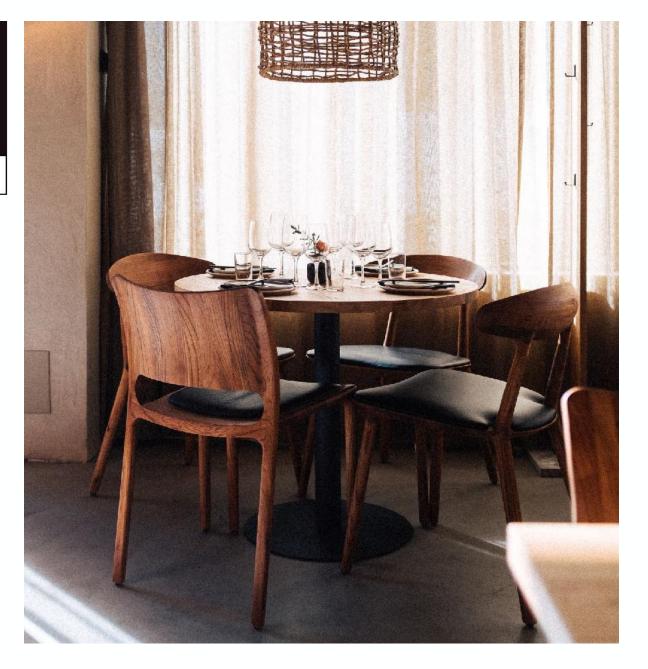

## Latus Chair

### **Collection:** Latus **Designers:** Salih Teskeredzic

The Latus Chair - A Synthesis of Strength, Nature, and Wood's Poetic Beauty

Elevate your space with the Latus Chair, a captivating embodiment of strength, nature, and the inherent poetry of wood. This exceptional chair, honoured with the prestigious Interior Innovation Award in Cologne in 2011, offers a myriad of customisation options to suit your interior project.

Choose from either a timber or upholstered seat and explore an array of timber species, including European Oak, European and American Walnut, cherry, maple and elm, each enriched with a selection of natural finishes, such as oils and soap. To further personalise your Latus Chair, select from an exquisite range of upholstery materials, including premium leathers and fabrics.