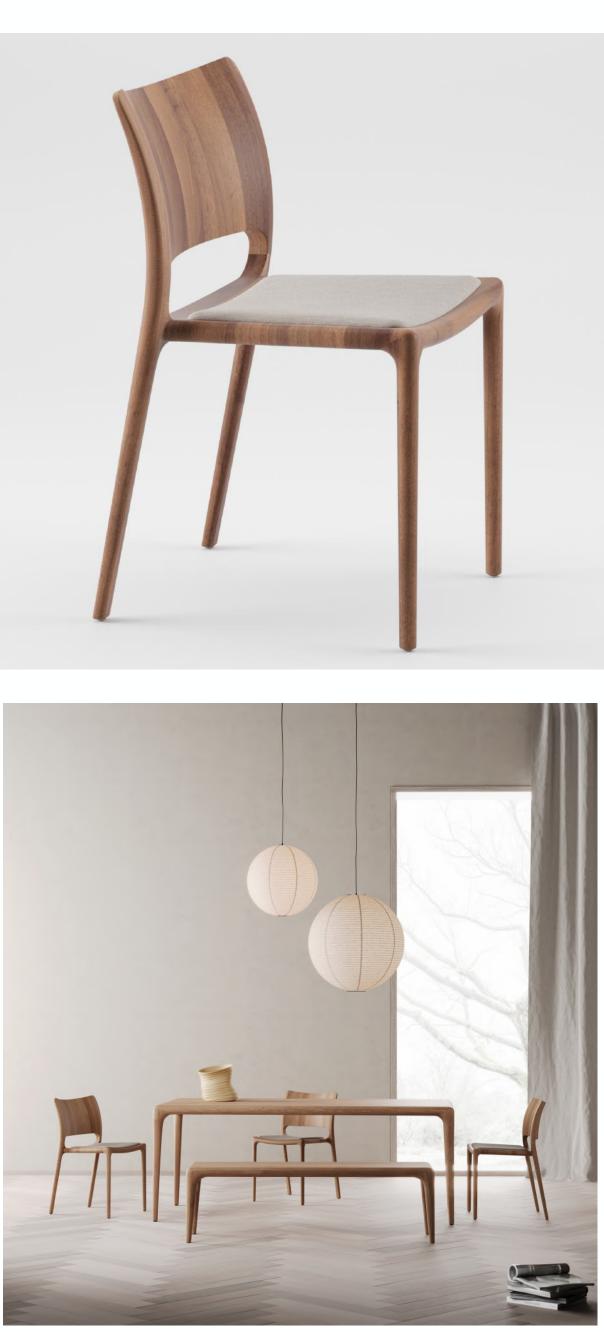

## Latus Chair

### **Collection:** Latus **Designers:** Salih Teskeredzic

The Latus Chair - A Synthesis of Strength, Nature, and Wood's Poetic Beauty

Elevate your space with the Latus Chair, a captivating embodiment of strength, nature, and the inherent poetry of wood. This exceptional chair, honoured with the prestigious Interior Innovation Award in Cologne in 2011, offers a myriad of customisation options to suit your interior project.

Choose from either a timber or upholstered seat and explore an array of timber species, including European Oak, European and American Walnut, cherry, maple and elm, each enriched with a selection of natural finishes, such as oils and soap. To further personalise your Latus Chair, select from an exquisite range of upholstery materials, including premium leathers and fabrics.