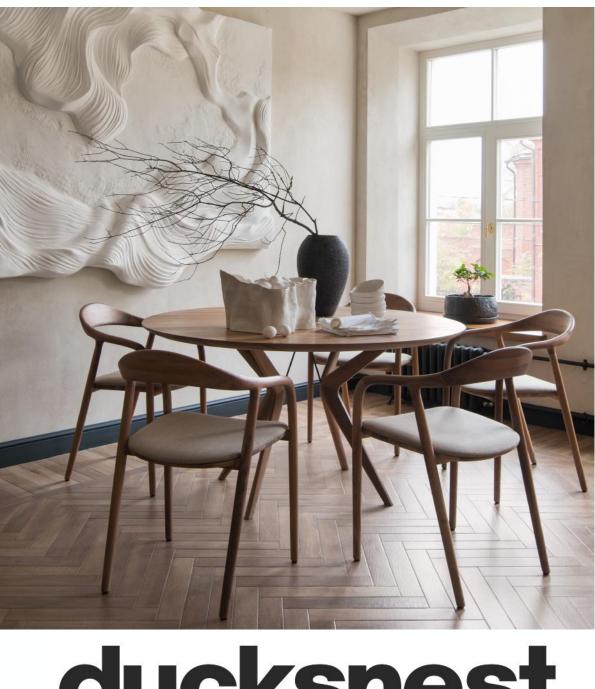

## Lakri Round and Oval Table

#### **Collection:** Lakri **Designers:** Regular Company

The Lakri Table, beautifully showcases the artful harmony between its circular tabletop and robust load-bearing structure. The table's legs exhibit a graceful convergence of sharp angles, creating a visually captivating and intricate design. These lines extend from the table's edge, tapering towards an imaginary focal point, and then broaden, providing both stability and an inviting atmosphere around the circular dining area.