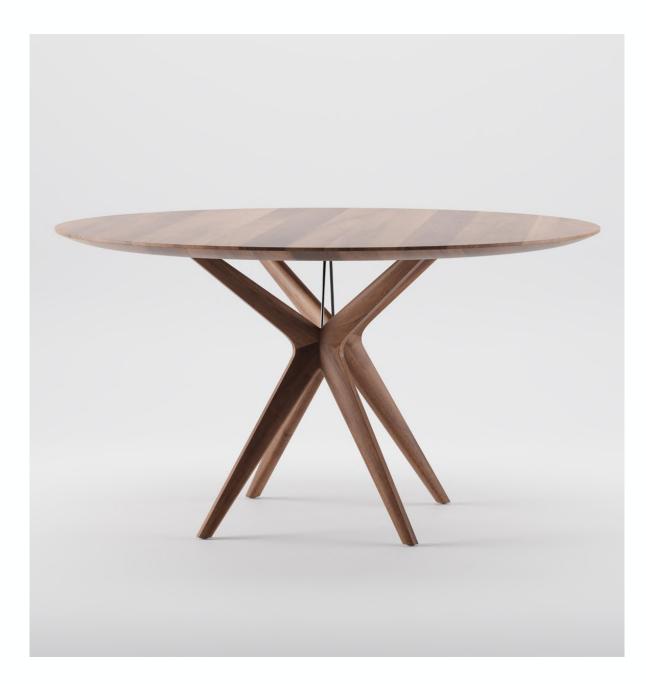

## Lakri Round and Oval Table

#### **Collection:** Lakri **Designers:** Regular Company

The Lakri Table, beautifully showcases the artful harmony between its circular tabletop and robust load-bearing structure. The table's legs exhibit a graceful convergence of sharp angles, creating a visually captivating and intricate design. These lines extend from the table's edge, tapering towards an imaginary focal point, and then broaden, providing both stability and an inviting atmosphere around the circular dining area.

ROUND TABLE: D80, 100, 120, 140, 160 cm x H76 cm

Custom Sizing Available **Dismantling Option** 