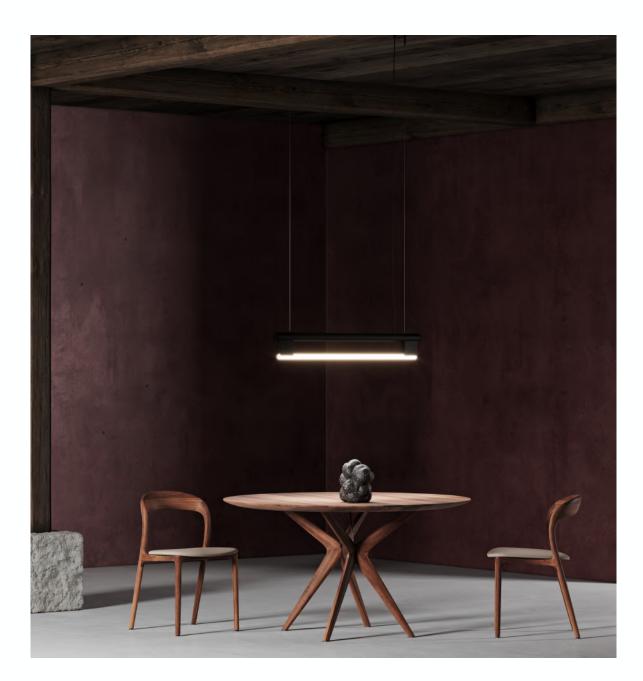

## Lakri Round and Oval Table

#### **Collection:** Lakri **Designers:** Regular Company

The Lakri Table, beautifully showcases the artful harmony between its circular tabletop and robust load-bearing structure. The table's legs exhibit a graceful convergence of sharp angles, creating a visually captivating and intricate design. These lines extend from the table's edge, tapering towards an imaginary focal point, and then broaden, providing both stability and an inviting atmosphere around the circular dining area.