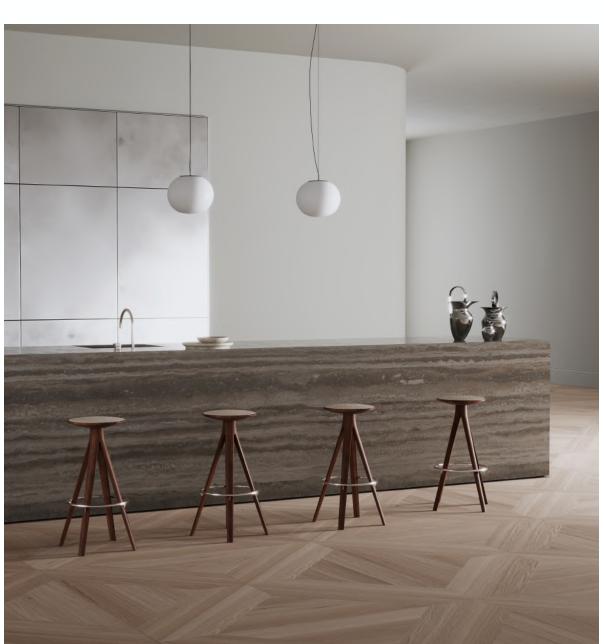

## Kalota Bar Stool

Introducing the Kalota Bar Chair, a masterpiece of form and design destined to infuse style into your hospitality, commercial, and residential projects. Explore how this exceptional creation from Neisako can elevate your project with its innovative and geometrically inspired aesthetics.