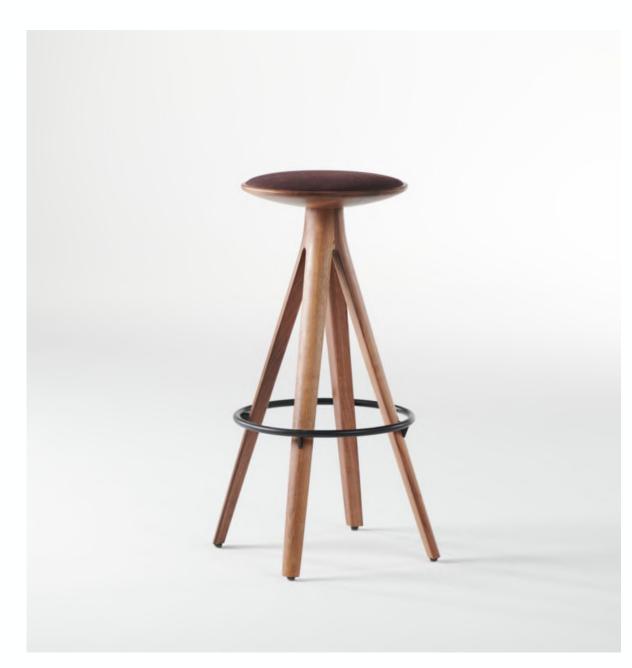

## Kalota Bar Stool

Introducing the Kalota Bar Chair, a masterpiece of form and design destined to infuse style into your hospitality, commercial, and residential projects. Explore how this exceptional creation from Neisako can elevate your project with its innovative and geometrically inspired aesthetics.

Lead Time: 22 - 26 Weeks

Sectors: Hospitality, Commercial, Residential

Suitability: Indoor

Warranty: 2 years

Dimensions:

W50cm x D34 cm x H77 cm

Black or White Powdercoat Footrest

**View Materials Guide** 