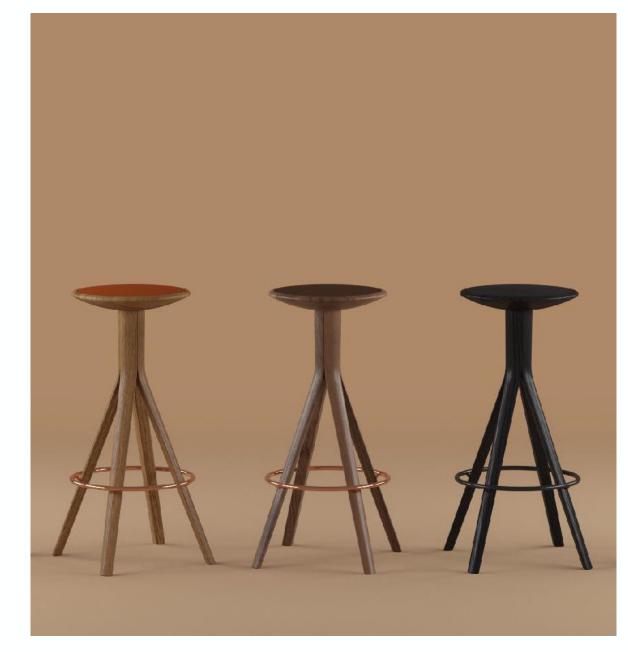

## Kalota Bar Stool

Introducing the Kalota Bar Chair, a masterpiece of form and design destined to infuse style into your hospitality, commercial, and residential projects. Explore how this exceptional creation from Neisako can elevate your project with its innovative and geometrically inspired aesthetics.

Lead Time: 22 - 26 Weeks

Sectors: Hospitality, Commercial, Residential

Suitability: Indoor

Warranty: 2 years

Dimensions:

W50cm x D34 cm x H77 cm

Black or White Powdercoat Footrest

**View Materials Guide** 