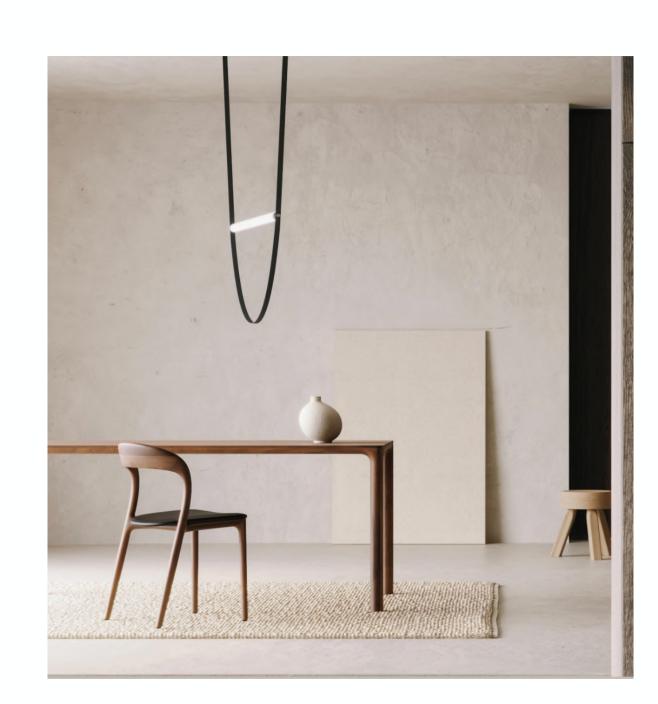

## **ARTISAN**

Collection: Jean

**Designers:** Zoran Jedrejcic

The Jean Table—a seamless fusion of curvature and modern elegance, designed to embody sophistication and minimalism in solid timber. A testament to the craftsmanship and woodworking skills required for its creation.

Available in six wood varieties—European oak, walnut, maple, elm, cherry, and ash, choose from an array of natural finishes, oils, and stain to personalise your table and elevate its aesthetic appeal.

## **TECHNICAL SPECIFICATIONS**

Lead Time: 22 - 26 Weeks

Sectors: Hospitality, Commercial, Residential

Suitability: Indoor

Warranty: 2 years

Dimensions: L160, 180, 200, 220, 240 cm x D90 cm x H76 cm

Custom Options Available including a coffee table or bar table.