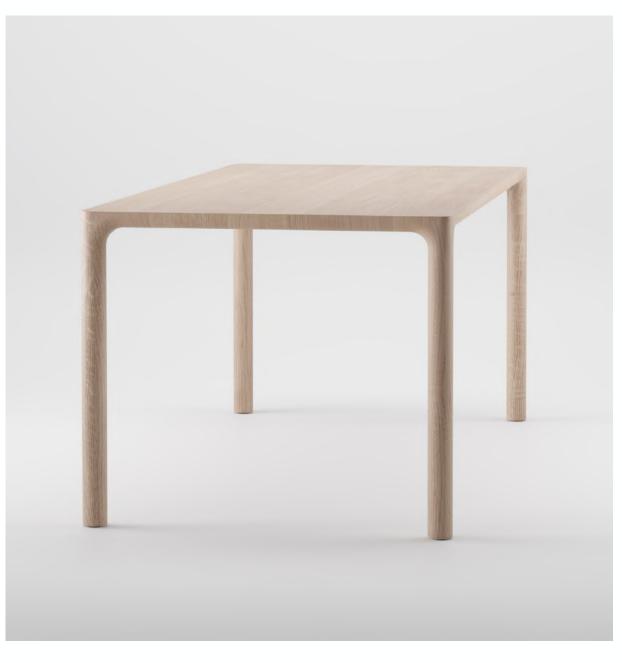

## **ARTISAN**

Collection: Jean

**Designers:** Zoran Jedrejcic

The Jean Table—a seamless fusion of curvature and modern elegance, designed to embody sophistication and minimalism in solid timber. A testament to the craftsmanship and woodworking skills required for its creation.

Available in six wood varieties—European oak, walnut, maple, elm, cherry, and ash, choose from an array of natural finishes, oils, and stain to personalise your table and elevate its aesthetic appeal.

## **TECHNICAL SPECIFICATIONS**

Lead Time: 22 - 26 Weeks

Sectors: Hospitality, Commercial, Residential

Suitability: Indoor

Warranty: 2 years

Dimensions: L160, 180, 200, 220, 240 cm x D90 cm x H76 cm

Custom Options Available including a coffee table or bar table.