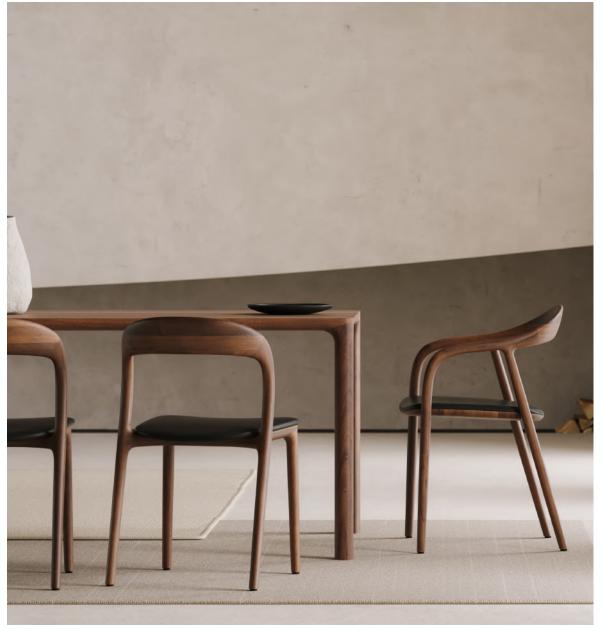

## **ARTISAN**

Collection: Jean

**Designers:** Zoran Jedrejcic

The Jean Table—a seamless fusion of curvature and modern elegance, designed to embody sophistication and minimalism in solid timber. A testament to the craftsmanship and woodworking skills required for its creation.

Available in six wood varieties—European oak, walnut, maple, elm, cherry, and ash, choose from an array of natural finishes, oils, and stain to personalise your table and elevate its aesthetic appeal.