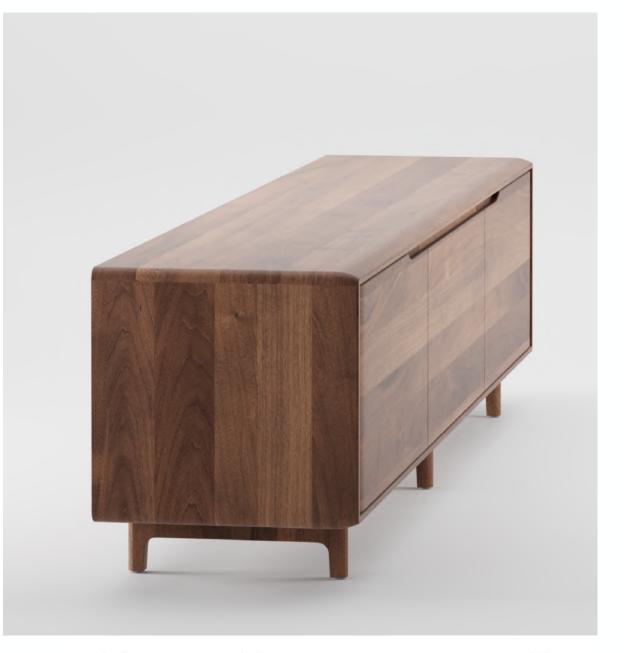

## **ARTISAN**

Collection: Invito Designers: Artisan

The timeless elegance of the Invito Collection, featuring the Invito Low board, Sideboard, and High board. Crafted with precision and available in seven different types of wood—European oak, walnut, maple, elm, cherry, American walnut and ash—the collection offers a myriad of customisation options, including various natural finishes, oils, paint colours, and soap.

L210 cm × W42 cm × H50 cm - 3 Drawers

L180 cm × W42 cm × H50 cm - 2 Drawers + 1 Open Shelf

L210 cm × W42 cm × H50 cm - 2 Drawers + 1 Open Shelf

SIDE BOARD / HIGH BOARD - Product Details

Custom Sizing Available