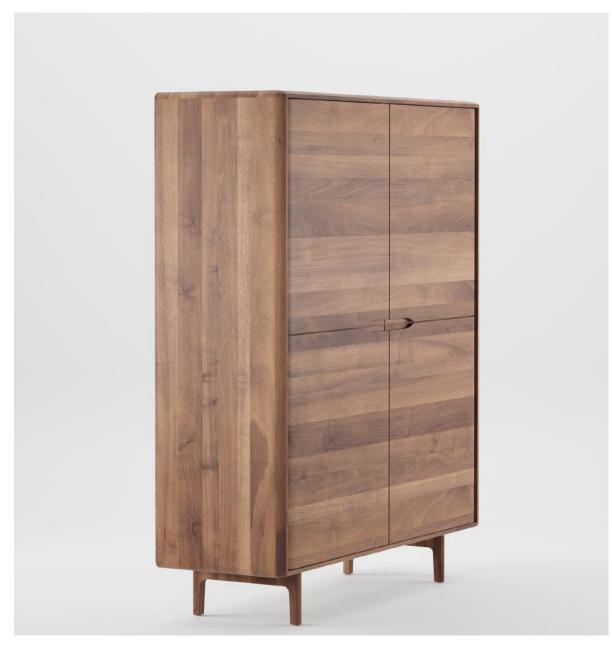

## **ARTISAN**

Collection: Invito Designers: Artisan

The timeless elegance of the Invito Collection, featuring the Invito Low board, Sideboard, and High board. Crafted with precision and available in seven different types of wood—European oak, walnut, maple, elm, cherry, American walnut and ash—the collection offers a myriad of customisation options, including various natural finishes, oils, paint colours, and soap.

L210 cm × W42 cm × H50 cm - 3 Drawers

L180 cm × W42 cm × H50 cm - 2 Drawers + 1 Open Shelf

L210 cm × W42 cm × H50 cm - 2 Drawers + 1 Open Shelf

SIDE BOARD / HIGH BOARD - Product Details

Custom Sizing Available