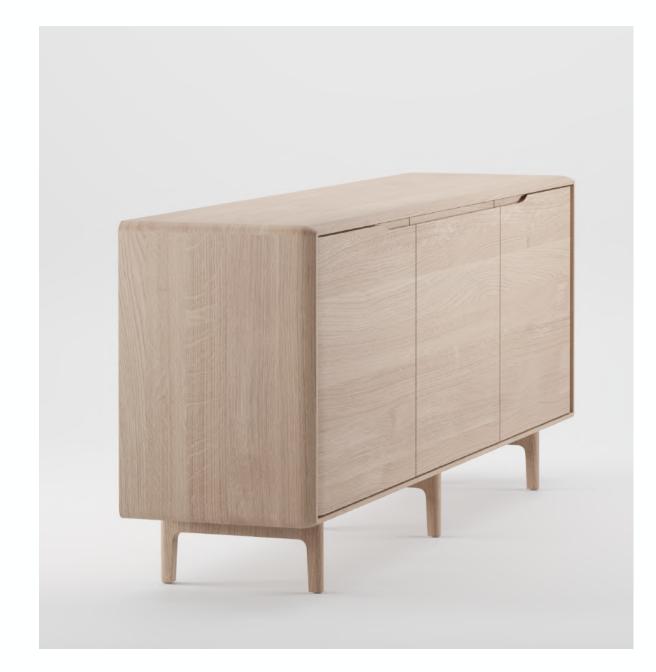

## Invito Low Board

## **ARTISAN**

Collection: Invito Designers: Artisan

The timeless elegance of the Invito Collection, featuring the Invito Low board, Sideboard, and High board. Crafted with precision and available in seven different types of wood—European oak, walnut, maple, elm, cherry, American walnut and ash—the collection offers a myriad of customisation options, including various natural finishes, oils, paint colours, and soap.

## **TECHNICAL SPECIFICATIONS**

Lead Time: 22 - 26 Weeks

Sectors: Hospitality, Commercial, Residential

Suitability: Indoor

Warranty: 2 years

Dimensions:

LOWBOARD - Height Of Legs 10cm

L180 cm × W42 cm × H50 cm - 2 Drawers