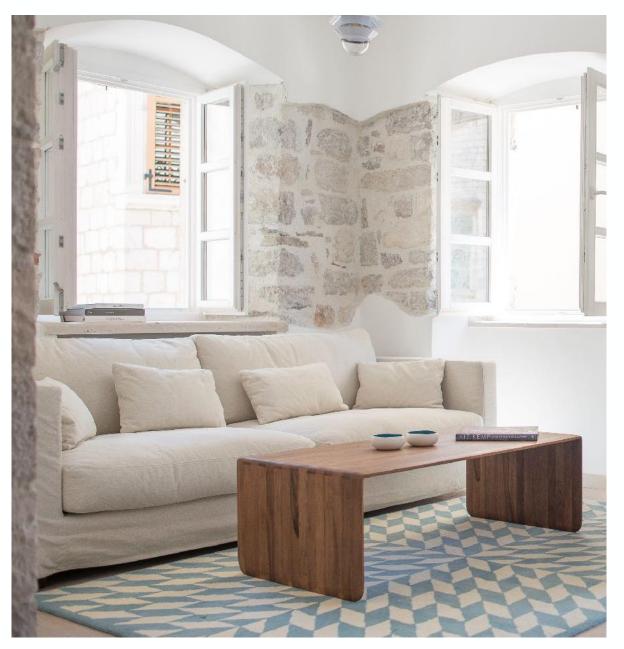

## Invito Coffee Table

## **ARTISAN**

**Collection:** Invito

**Designers:** Michael Schneider

The timeless elegance of the Invito Coffee Table – a sleek design featuring gently curved, soft timber lines and meticulously crafted to embody sophistication.

Choose from a range of exquisite timber species, including European oak, European and American walnut, maple, elm, cherry, and ash. Each option is enhanced by a selection of natural finishes, such as oils and stain, ensuring a personalised outcome.