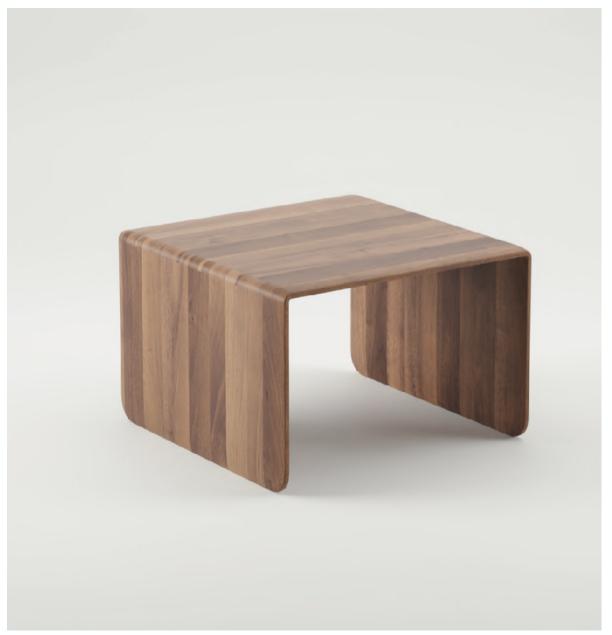

## Invito Coffee Table

## **ARTISAN**

**Collection:** Invito

**Designers:** Michael Schneider

The timeless elegance of the Invito Coffee Table – a sleek design featuring gently curved, soft timber lines and meticulously crafted to embody sophistication.

## **TECHNICAL SPECIFICATIONS**

Lead Time: 22 - 26 Weeks

Sectors: Hospitality, Commercial, Residential

Suitability: Indoor

Warranty: 2 years

Dimensions: L42 cm x D42 cm x H40 cm L120 cm x D60 cm x H40 cm L135 cm x D65 nom x H40cm