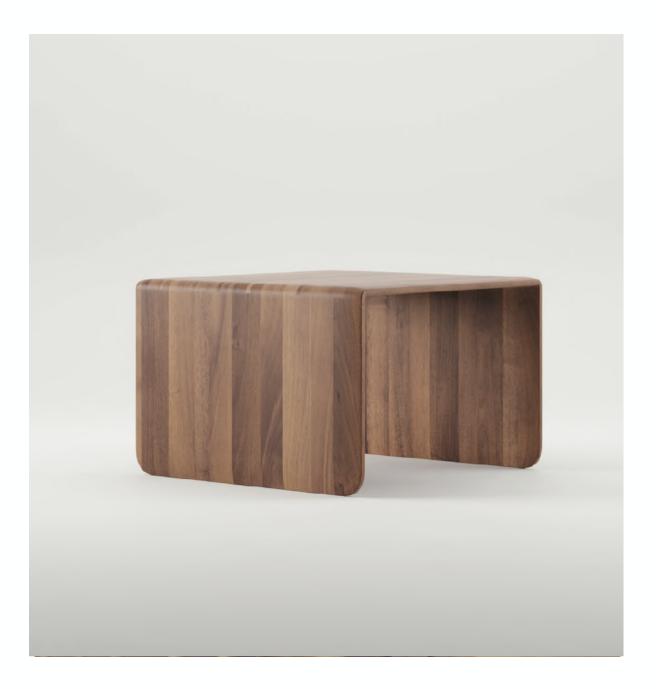

## Invito Coffee Table

## **ARTISAN**

**Collection:** Invito

**Designers:** Michael Schneider

The timeless elegance of the Invito Coffee Table – a sleek design featuring gently curved, soft timber lines and meticulously crafted to embody sophistication.

Choose from a range of exquisite timber species, including European oak, European and American walnut, maple, elm, cherry, and ash. Each option is enhanced by a selection of natural finishes, such as oils and stain, ensuring a personalised outcome.