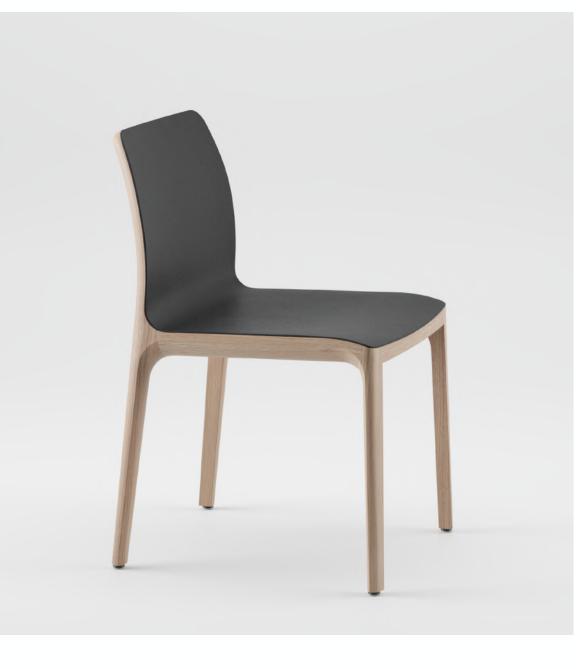

#### **Collection:** Invito **Designers:** designschneider

Immerse yourself in the elegant allure of the Invito Chair, characterised by its sleek design. Crafted with precision, this chair boasts soft, curved timber lines and a rich leather seat and back insert. Meticulously handcrafted, assembled, and treated, placing a premium on its luxurious organic aesthetics.

Artisan proudly creates the Invito Chair, available in black saddle leather. Choose from a selection of premium timber species, including European oak, European and American walnut, maple, ash, elm and cherry, each enhanced by various natural finishes, such as oils and soap.