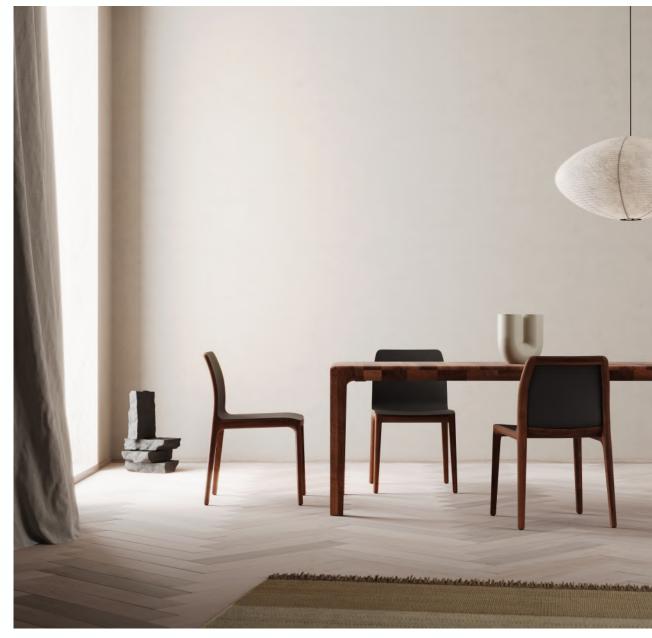

#### **Collection:** Invito **Designers:** designschneider

Immerse yourself in the elegant allure of the Invito Chair, characterised by its sleek design. Crafted with precision, this chair boasts soft, curved timber lines and a rich leather seat and back insert. Meticulously handcrafted, assembled, and treated, placing a premium on its luxurious organic aesthetics.

Artisan proudly creates the Invito Chair, available in black saddle leather. Choose from a selection of premium timber species, including European oak, European and American walnut, maple, ash, elm and cherry, each enhanced by various natural finishes, such as oils and soap.