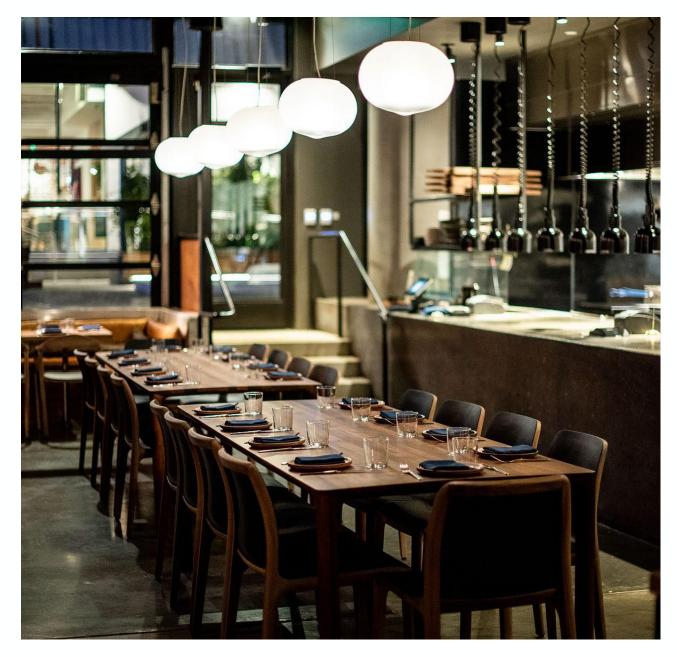

#### **Collection:** Invito **Designers:** designschneider

Immerse yourself in the elegant allure of the Invito Chair, characterised by its sleek design. Crafted with precision, this chair boasts soft, curved timber lines and a rich leather seat and back insert. Meticulously handcrafted, assembled, and treated, placing a premium on its luxurious organic aesthetics.

Artisan proudly creates the Invito Chair, available in black saddle leather. Choose from a selection of premium timber species, including European oak, European and American walnut, maple, ash, elm and cherry, each enhanced by various natural finishes, such as oils and soap.