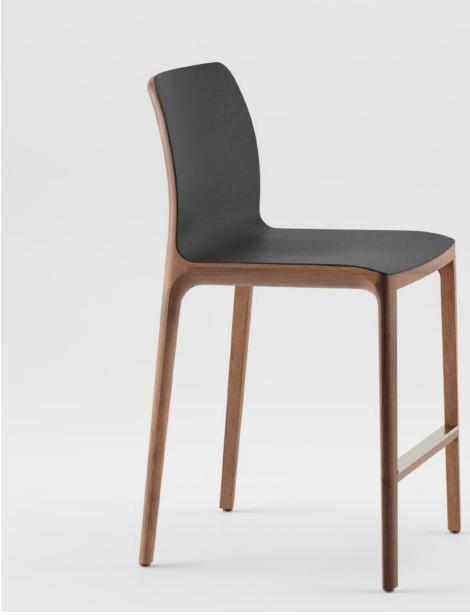

## Invito Bar Stool

#### **Collection:** Invito **Designers:** Michael Schneider

The elegance of the Invito Stool, sleek in design, featuring gently curved, soft timber lines and a strong leather seat and back insert. Each stool is meticulously crafted.

Artisan proudly manufactures the Invito Bar Chair, available in black leather, and custom-crafted to suit your aesthetic preferences. Choose from an array of timber species, including European oak, European and American walnut, maple, elm, cherry, and ash, each enhanced by a selection of natural finishes, such as oils and soap.

### **TECHNICAL SPECIFICATIONS**

Lead Time: 22 - 26 Weeks

Sectors: Hospitality, Commercial, Residential

Suitability: Indoor

Warranty: 2 years

Dimensions: W50cm x D57 cm x H95 cm Seat Height 62 cm

Black Powdercoat Footrest or Brass Black Saddle Leather Only, Project Quantity Custom Upon Request