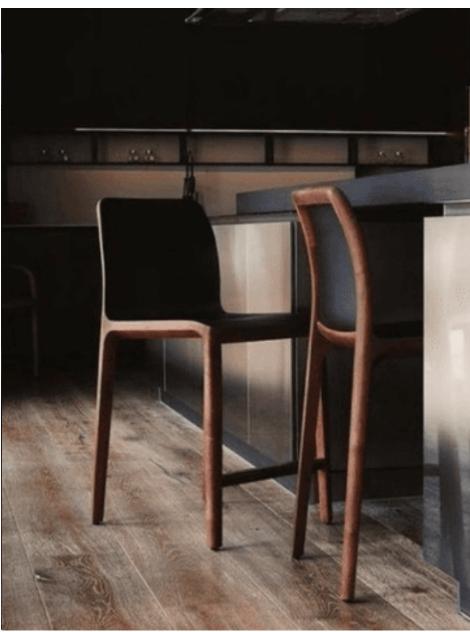

## Invito Bar Stool

#### **Collection:** Invito **Designers:** Michael Schneider

The elegance of the Invito Stool, sleek in design, featuring gently curved, soft timber lines and a strong leather seat and back insert. Each stool is meticulously crafted.

Artisan proudly manufactures the Invito Bar Chair, available in black leather, and custom-crafted to suit your aesthetic preferences. Choose from an array of timber species, including European oak, European and American walnut, maple, elm, cherry, and ash, each enhanced by a selection of natural finishes, such as oils and soap.