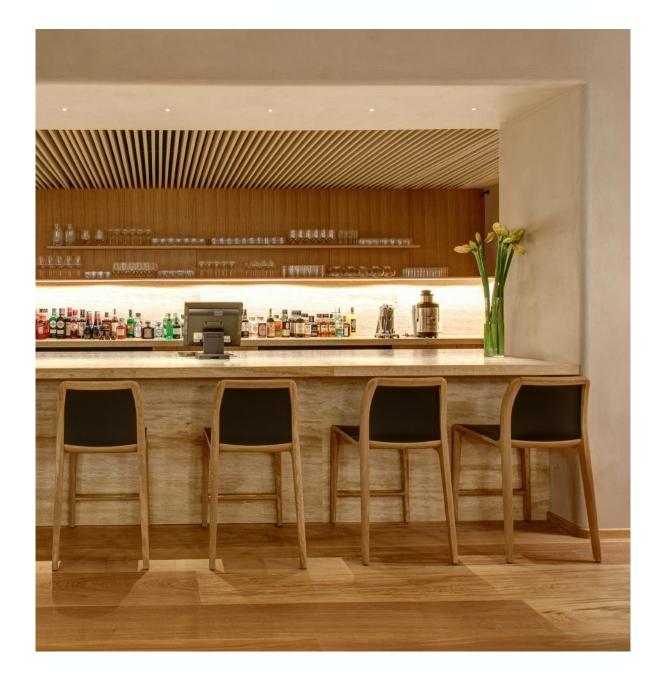

## Invito Bar Stool

#### **Collection:** Invito **Designers:** Michael Schneider

The elegance of the Invito Stool, sleek in design, featuring gently curved, soft timber lines and a strong leather seat and back insert. Each stool is meticulously crafted.

Artisan proudly manufactures the Invito Bar Chair, available in black leather, and custom-crafted to suit your aesthetic preferences. Choose from an array of timber species, including European oak, European and American walnut, maple, elm, cherry, and ash, each enhanced by a selection of natural finishes, such as oils and soap.