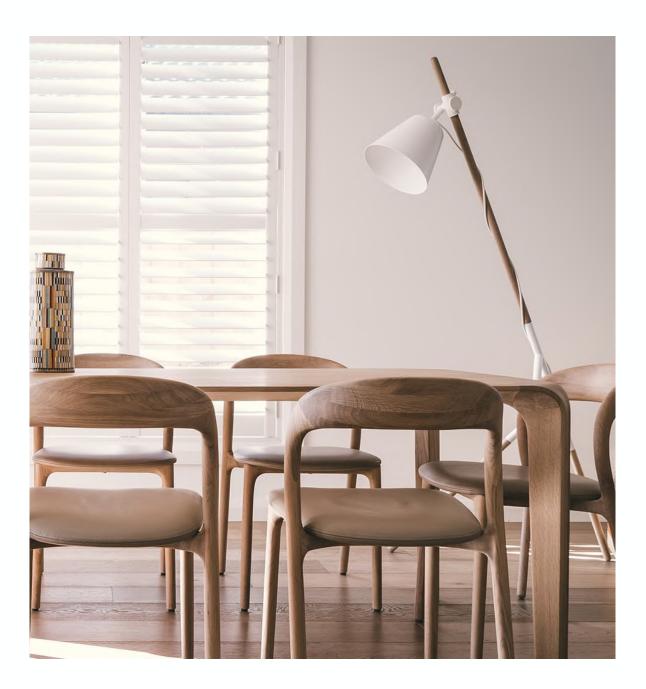

## **ARTISAN**

**Collection:** Insert

**Designers:** Mirko Miličić

The Insert lamp features a powder-coated steel shade, available in black or white, paired with a solid timber structure. As a stand-alone designer decor piece, this floor lamp seamlessly combines style and functionality, creating a unique focal point for your interior.

## **TECHNICAL SPECIFICATIONS**

Lead Time: 22 - 26 Weeks

Sectors: Hospitality, Commercial, Residential

Suitability: Indoor

Warranty: 2 years

Dimensions:

Small - H47 cm With LED Bulb

Large - H188 cm With LED Bulb and Dimmer