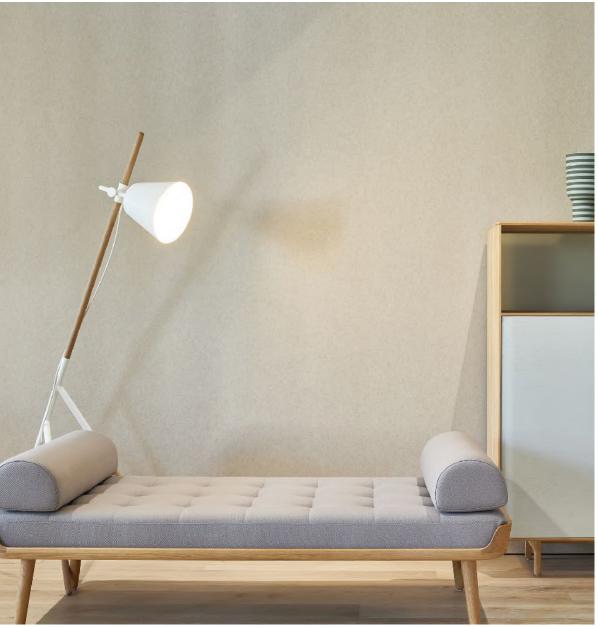

## **ARTISAN**

**Collection:** Insert

**Designers:** Mirko Miličić

The Insert lamp features a powder-coated steel shade, available in black or white, paired with a solid timber structure. As a stand-alone designer decor piece, this floor lamp seamlessly combines style and functionality, creating a unique focal point for your interior.

## **TECHNICAL SPECIFICATIONS**

Lead Time: 22 - 26 Weeks

Sectors: Hospitality, Commercial, Residential

Suitability: Indoor

Warranty: 2 years

Dimensions:

Small - H47 cm With LED Bulb

Large - H188 cm With LED Bulb and Dimmer