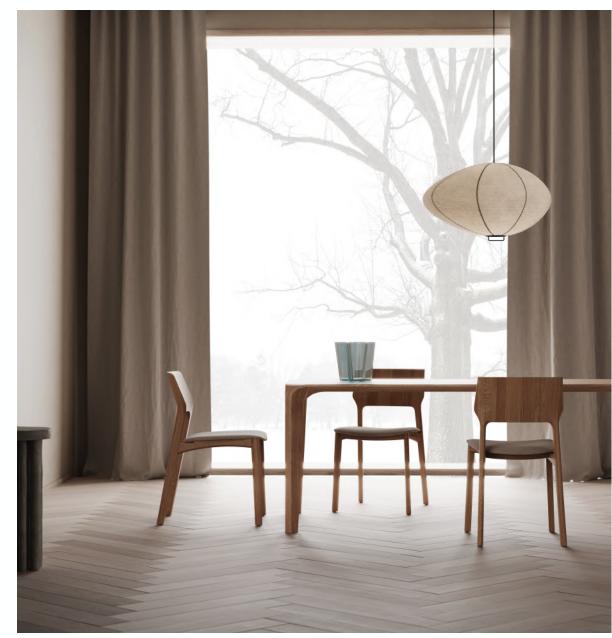

## Fin Chair

## **ARTISAN**

Collection: Fin

**Designers:** designschneider

A versatile seating solution offered in an array of exquisite wood options, including European oak, walnut, maple, elm, cherry, ash and American Walnut with a choice of natural finishes, oils, soap and RAL paint / lacquered colours.