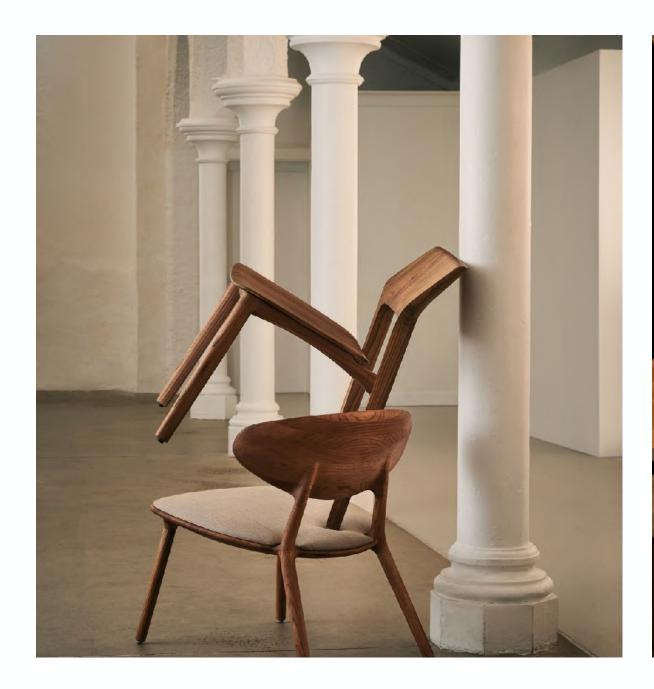

## Fin Chair

## **ARTISAN**

Collection: Fin

**Designers:** designschneider

A versatile seating solution offered in an array of exquisite wood options, including European oak, walnut, maple, elm, cherry, ash and American Walnut with a choice of natural finishes, oils, soap and RAL paint / lacquered colours.