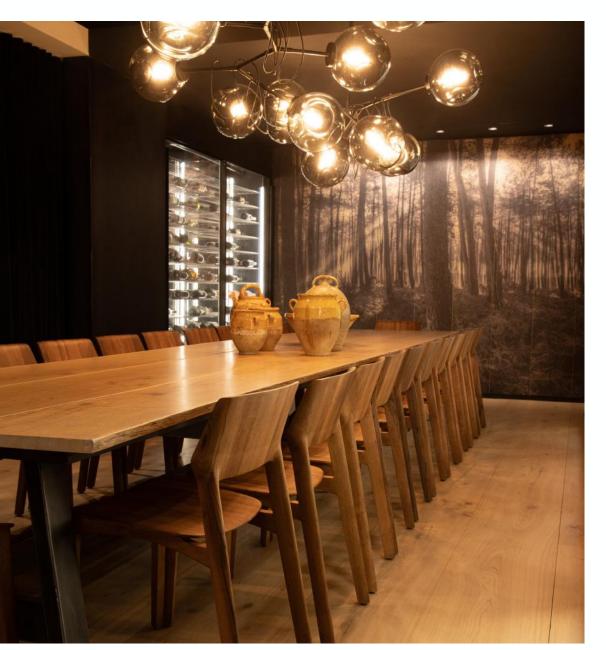

## Fin Chair

## **ARTISAN**

Collection: Fin

**Designers:** designschneider

A versatile seating solution offered in an array of exquisite wood options, including European oak, walnut, maple, elm, cherry, ash and American Walnut with a choice of natural finishes, oils, soap and RAL paint / lacquered colours.