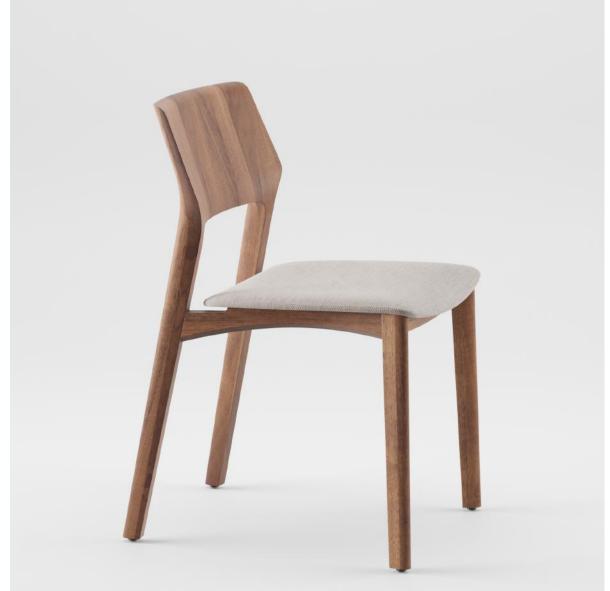

## Fin Chair

## **ARTISAN**

Collection: Fin

**Designers:** designschneider

A versatile seating solution offered in an array of exquisite wood options, including European oak, walnut, maple, elm, cherry, ash and American Walnut with a choice of natural finishes, oils, soap and RAL paint / lacquered colours.

## **TECHNICAL SPECIFICATIONS**

Lead Time: 22 - 26 Weeks

Sectors: Hospitality, Commercial, Residential

Suitability: Indoor

Warranty: 2 years

Dimensions: W46 cm x D56 cm x H80 cm Seat Height 45 cm + 2 cm Upholstered Seat