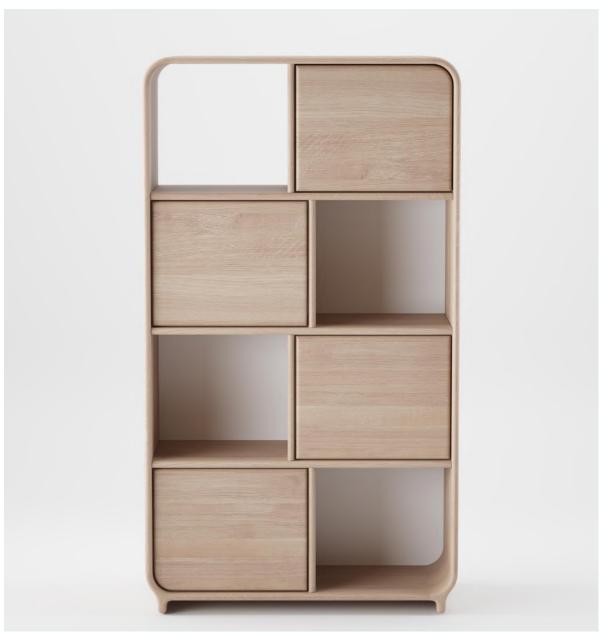

## **ARTISAN**

Collection: Eny Designers: Artisan

Artisan's renowned shelving systems—a design that seamlessly complements their distinctive offerings, the Eny is available in a variety of timbers, including European oak, walnut, maple, elm, cherry, American walnut and ash, with natural finishes such as oils and soap.

## **TECHNICAL SPECIFICATIONS**

Lead Time: 22 - 26 Weeks

Sectors: Hospitality, Commercial, Residential

Suitability: Indoor

Warranty: 2 years

Dimensions:

W50 cm × D44 cm × H120 cm With 3 Open Compartments W90 cm × D44 cm × H160 cm With 4 Open Compartments + 4 Doors W100 cm × D44 cm × H200 cm With 5 Open Compartments + 5 Doors