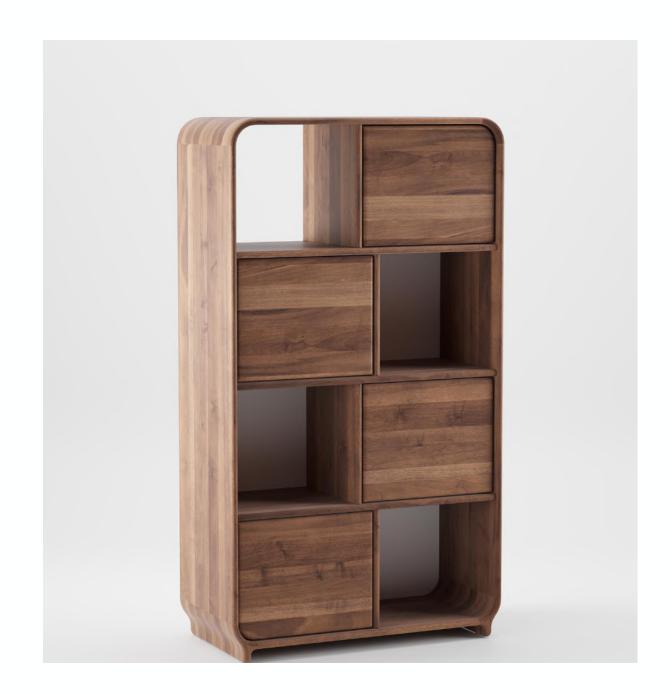

## **ARTISAN**

Collection: Eny Designers: Artisan

Artisan's renowned shelving systems—a design that seamlessly complements their distinctive offerings, the Eny is available in a variety of timbers, including European oak, walnut, maple, elm, cherry, American walnut and ash, with natural finishes such as oils and soap.

## **TECHNICAL SPECIFICATIONS**

Lead Time: 22 - 26 Weeks

Sectors: Hospitality, Commercial, Residential

Suitability: Indoor

Warranty: 2 years

Dimensions:

W50 cm × D44 cm × H120 cm With 3 Open Compartments W90 cm × D44 cm × H160 cm With 4 Open Compartments + 4 Doors W100 cm × D44 cm × H200 cm With 5 Open Compartments + 5 Doors