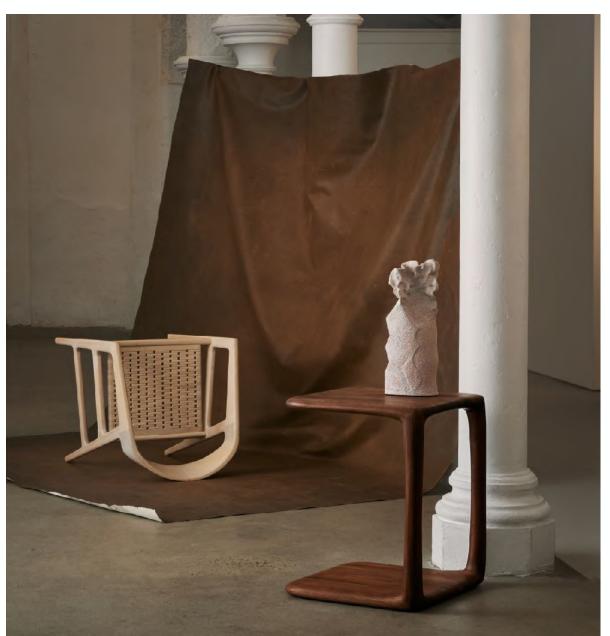

## Blend Side Table

## **ARTISAN**

Collection: Blend

**Designers:** Mirko Miličić

The exquisite Blend Side Table, manufactured by Artisan which showcases unparalleled craftsmanship. This skillfully crafted piece adds an element of organic elegance to your living space with its artfully sculpted curves. The sinuous lines and inviting tactile qualities make this table a true embodiment of meticulous precision and exceptional design.