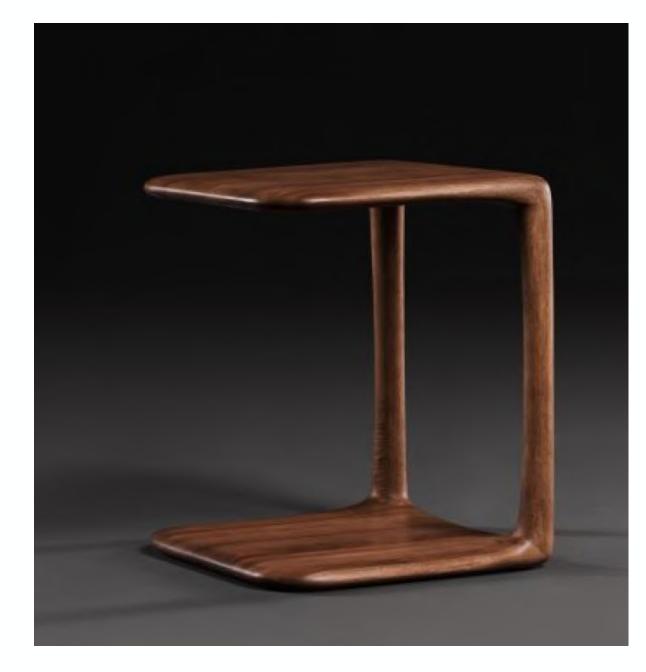

## Blend Side Table

## **ARTISAN**

Collection: Blend

**Designers:** Mirko Miličić

The exquisite Blend Side Table, manufactured by Artisan which showcases unparalleled craftsmanship. This skillfully crafted piece adds an element of organic elegance to your living space with its artfully sculpted curves. The sinuous lines and inviting tactile qualities make this table a true embodiment of meticulous precision and exceptional design.

## **TECHNICAL SPECIFICATIONS**

Lead Time: 22 - 26 Weeks

Sectors: Hospitality, Commercial, Residential

Suitability: Indoor

Warranty: 2 years

Dimensions: L45 cm x D45 cm x H55 cm

**View Materials Guide** 

ducksnest.