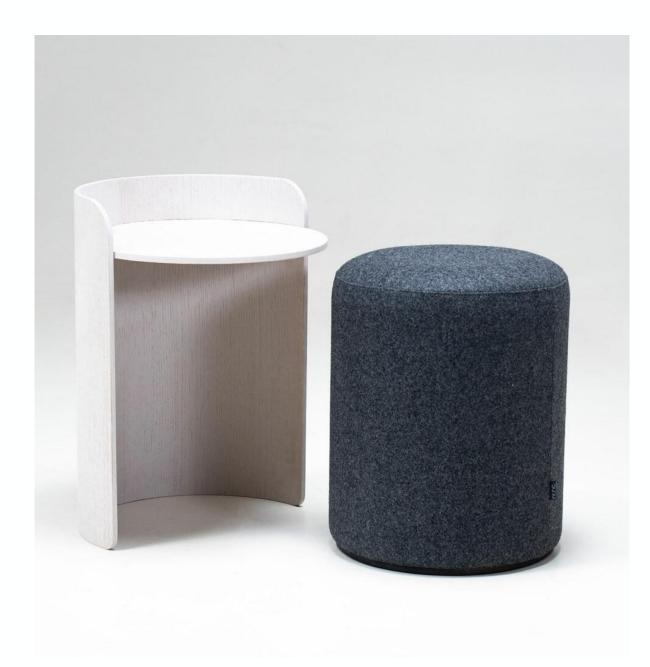

## Skupa Side Table and Pouf

NUNC

Collection: Skupa

**Designers:** STUDIO LAV

Thinking of a space as geographical terrain where the interaction of its inhabitants is constantly shifting, Skupa is a collection of poufs and side tables which resemble archipelago islands, adaptable to constant changes. The collection harmoniously combines soft and hard elements. The comfortable curvy volumes of the upholstered poufs in different dimensions and shapes are combined with the simple outlines of the metal or plywood side tables.

## **TECHNICAL SPECIFICATIONS**

Lead Time: 14 weeks

Sectors: Hospitality, Commercial, Residential and Education

Suitability: Indoor

Warranty: 2 years

Dimensions:

Skupa SIDETABLE A - W 43cm x D 42cm x H 58cm POUF - W 40cm x D 40cm x H 47cm x SH 47cm

Skupa SIDETABLE B - W 43cm x D 62cm x H 58cm POUF - W 40cm x D 80cm x H 47cm x SH 47cm

Skupa SIDETABLE C - W 94cm x D 57 cm x H 58cm POUF - W 91cm x D 91cm x H 38cm

SIDE TABLE - Moulded oak veneer or American walnut, matt acrylic varnish or natural oil, oak black stained or lacquered oak - refer to materials guide for NCS colours