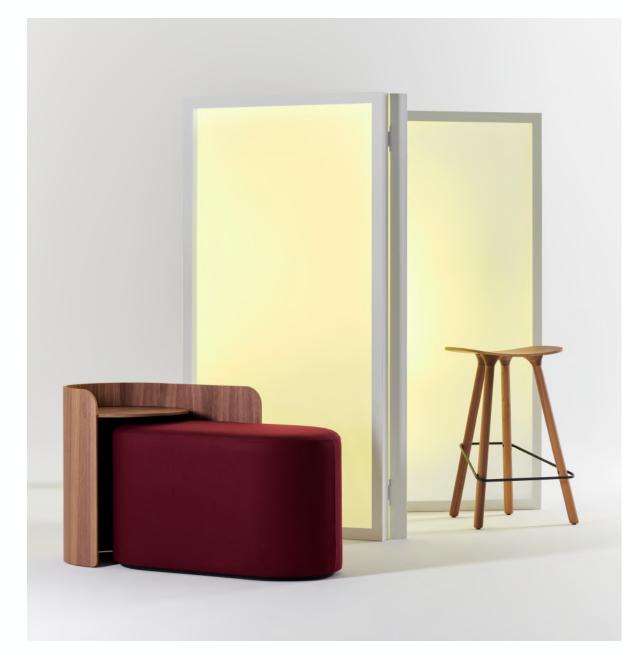

## Skupa Side Table and Pouf

NUNC

Collection: Skupa

**Designers:** STUDIO LAV

Thinking of a space as geographical terrain where the interaction of its inhabitants is constantly shifting, Skupa is a collection of poufs and side tables which resemble archipelago islands, adaptable to constant changes. The collection harmoniously combines soft and hard elements. The comfortable curvy volumes of the upholstered poufs in different dimensions and shapes are combined with the simple outlines of the metal or plywood side tables.

Skupa SIDETABLE B - W 43cm x D 62cm x H 58cm POUF - W 40cm x D 80cm x H 47cm x SH 47cm

Skupa SIDETABLE C - W 94cm x D 57 cm x H 58cm POUF - W 91cm x D 91cm x H 38cm

SIDE TABLE - Moulded oak veneer or American walnut, matt acrylic varnish or natural oil, oak black stained or lacquered oak - refer to materials guide for NCS colours

UPHOLSTERY - Fabric or leather, COM for project quantities