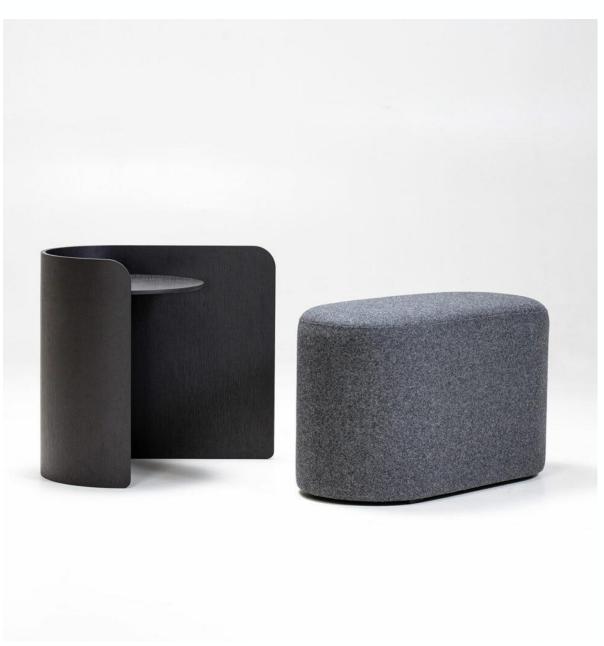

## Skupa Side Table and Pouf

NUNC

Collection: Skupa

**Designers:** STUDIO LAV

Thinking of a space as geographical terrain where the interaction of its inhabitants is constantly shifting, Skupa is a collection of poufs and side tables which resemble archipelago islands, adaptable to constant changes. The collection harmoniously combines soft and hard elements. The comfortable curvy volumes of the upholstered poufs in different dimensions and shapes are combined with the simple outlines of the metal or plywood side tables.

Skupa SIDETABLE B - W 43cm x D 62cm x H 58cm POUF - W 40cm x D 80cm x H 47cm x SH 47cm

Skupa SIDETABLE C - W 94cm x D 57 cm x H 58cm POUF - W 91cm x D 91cm x H 38cm

SIDE TABLE - Moulded oak veneer or American walnut, matt acrylic varnish or natural oil, oak black stained or lacquered oak - refer to materials guide for NCS colours