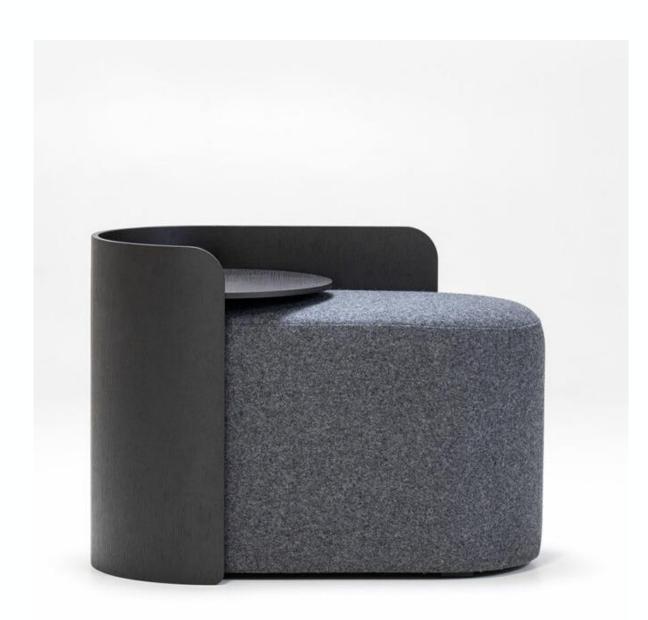

## Skupa Side Table and Pouf

NUNC

Collection: Skupa

**Designers:** STUDIO LAV

Thinking of a space as geographical terrain where the interaction of its inhabitants is constantly shifting, Skupa is a collection of poufs and side tables which resemble archipelago islands, adaptable to constant changes. The collection harmoniously combines soft and hard elements. The comfortable curvy volumes of the upholstered poufs in different dimensions and shapes are combined with the simple outlines of the metal or plywood side tables.

## **TECHNICAL SPECIFICATIONS**

Lead Time: 14 weeks

Sectors: Hospitality, Commercial, Residential and Education

Suitability: Indoor

Warranty: 2 years

Dimensions:

Skupa SIDETABLE A - W 43cm x D 42cm x H 58cm POUF - W 40cm x D 40cm x H 47cm x SH 47cm

Skupa SIDETABLE B - W 43cm x D 62cm x H 58cm POUF - W 40cm x D 80cm x H 47cm x SH 47cm

Skupa SIDETABLE C - W 94cm x D 57 cm x H 58cm POUF - W 91cm x D 91cm x H 38cm

SIDE TABLE - Moulded oak veneer or American walnut, matt acrylic varnish or natural oil, oak black stained or lacquered oak - refer to materials guide for NCS colours