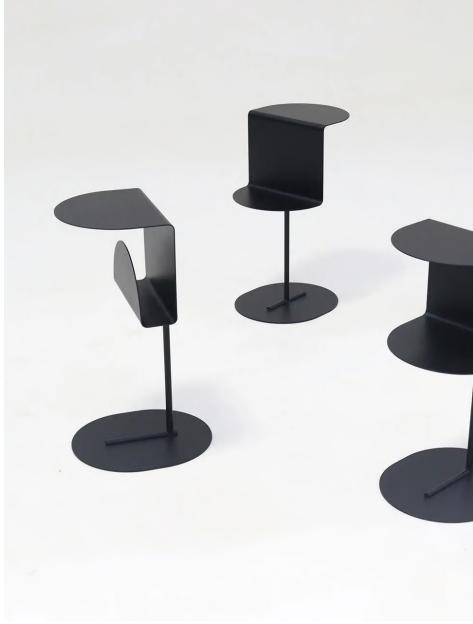

#### NUNC

**Collection:** Kosir **Designers:** VLADIMIR MADUNIĆ / ABC DESIGN

With a minimalistic silhouette, made from metal and bent at a 90-degree angle, Kosir creates a rather playful yet stable side table. Most useful at conferences, where the available space is limited. Perfect for commercial and residential spaces, to host books, beverages, a laptop, or any other items.

### **TECHNICAL SPECIFICATIONS**

Lead Time: 14 weeks

Sectors: Hospitality, Commercial, Residential and Education

Suitability: Indoor

Warranty: 2 years

Dimensions: W 37cm x D 32cm x H 64cm

TABLE TOP - Matt powder coated steel - RAL 9005, 7016 or 9010