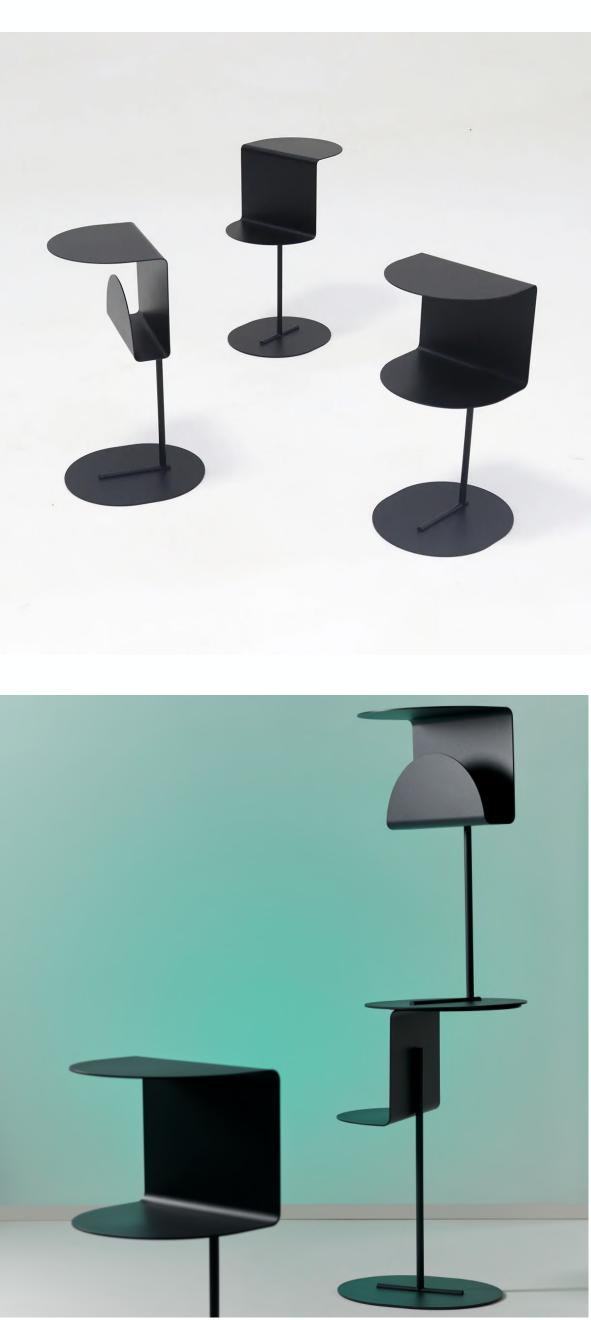

#### NUNC

**Collection:** Kosir **Designers:** VLADIMIR MADUNIĆ / ABC DESIGN

With a minimalistic silhouette, made from metal and bent at a 90-degree angle, Kosir creates a rather playful yet stable side table. Most useful at conferences, where the available space is limited. Perfect for commercial and residential spaces, to host books, beverages, a laptop, or any other items.

### **TECHNICAL SPECIFICATIONS**

Lead Time: 14 weeks

Sectors: Hospitality, Commercial, Residential and Education

Suitability: Indoor

Warranty: 2 years

Dimensions: W 37cm x D 32cm x H 64cm

TABLE TOP - Matt powder coated steel - RAL 9005, 7016 or 9010