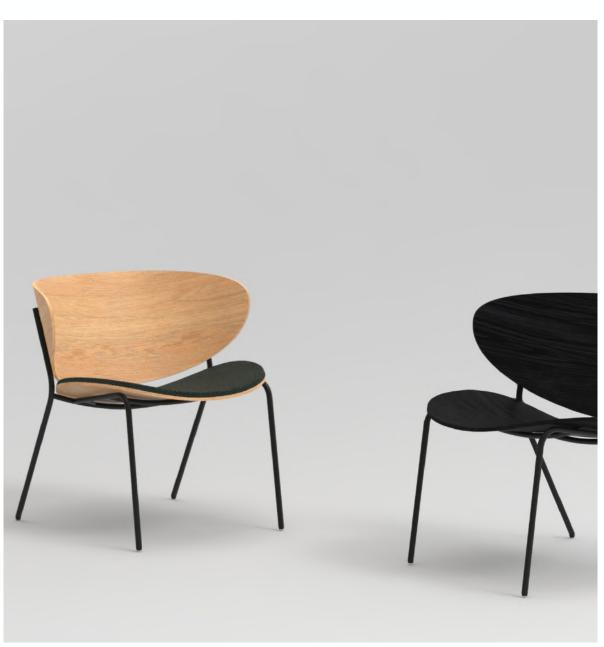

## NUNC

**Collection:** Bolta

**Designers:** Regular Company

The Bolta Lounge is a laid-back extension of the Bolta chair collection. It gently hugs the human body with its wing-shaped, reclined backrest thereby providing exceptional comfort.

SEAT: Oak veneer or American walnut, matt acrylic varnish or natural oil, oak black stained or lacquered oak - refer to materials guide for NCS colours

BASE: Matt powder coated steel

UPHOLSTERY SEAT: Fabric or leather, COM for project quantities