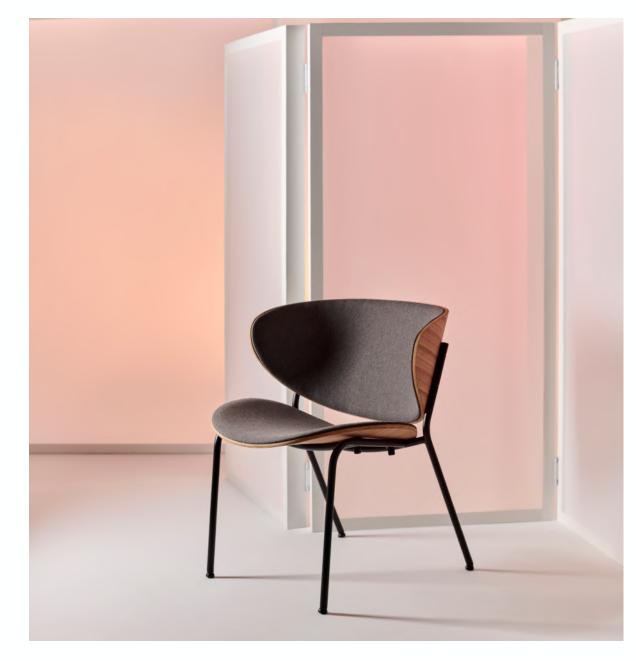

## NUNC

**Collection:** Bolta

**Designers:** Regular Company

The Bolta Lounge is a laid-back extension of the Bolta chair collection. It gently hugs the human body with its wing-shaped, reclined backrest thereby providing exceptional comfort.

## **TECHNICAL SPECIFICATIONS**

Lead Time: 14 weeks

Sectors: Hospitality, Commercial, Residential and Education

Suitability: Indoor

Warranty: 2 years

Dimensions: W 67cm x D 65cm x H 75cm - Seat Height 44cm

SEAT: Oak veneer or American walnut, matt acrylic varnish or natural oil, oak black stained or lacquered oak - refer to materials guide for NCS colours

BASE: Matt powder coated steel

UPHOLSTERY SEAT: Fabric or leather, COM for project quantities

UPHOLSTERY SEAT + BACKREST: Fabric or leather

**View Materials Guide** 

ducksnest.com.au | Showroom GO1, 15-35 Thistlethwaite St South Melbourne, Victoria 3205 | 03 5224 1444

ducksnest.