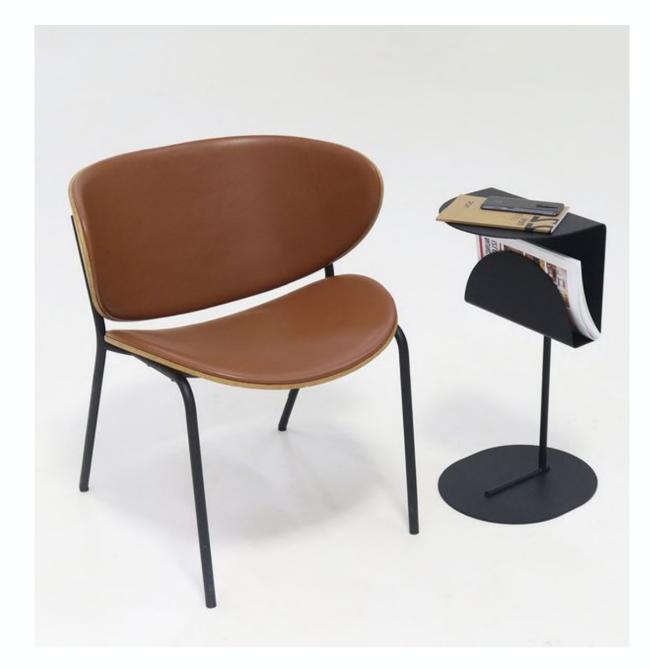

## NUNC

**Collection:** Bolta

**Designers:** Regular Company

The Bolta Lounge is a laid-back extension of the Bolta chair collection. It gently hugs the human body with its wing-shaped, reclined backrest thereby providing exceptional comfort.

## **TECHNICAL SPECIFICATIONS**

Lead Time: 14 weeks

Sectors: Hospitality, Commercial, Residential and Education

Suitability: Indoor

Warranty: 2 years

Dimensions: W 67cm x D 65cm x H 75cm - Seat Height 44cm

SEAT: Oak veneer or American walnut, matt acrylic varnish or natural oil, oak black stained or lacquered oak - refer to materials guide for NCS colours

BASE: Matt powder coated steel

UPHOLSTERY SEAT: Fabric or leather, COM for project quantities

UPHOLSTERY SEAT + BACKREST: Fabric or leather

**View Materials Guide** 

ducksnest.com.au | Showroom GO1, 15-35 Thistlethwaite St South Melbourne, Victoria 3205 | 03 5224 1444

ducksnest.