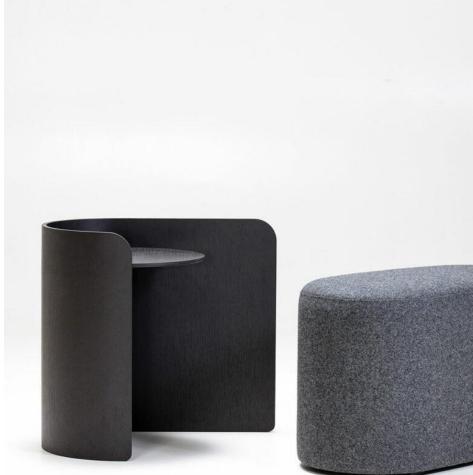

#### **Collection:** Skupa **Designers:** STUDIO LAV

Thinking of a space as geographical terrain where the interaction of its inhabitants is constantly shifting, Skupa is a collection of poufs and side tables which resemble archipelago islands, adaptable to constant changes. The collection harmoniously combines soft and hard elements. The comfortable curvy volumes of the upholstered poufs in different dimensions and shapes are combined with the simple outlines of the metal or plywood side tables.

## **TECHNICAL SPECIFICATIONS**

Lead Time: 14 weeks

Sectors: Hospitality, Commercial, Residential and Education

Suitability: Indoor

Warranty: 2 years

Dimensions: Skupa SIDETABLE A - W 43cm x D 42cm x H 58cm POUF - W 40cm x D 40cm x H 47cm x SH 47cm

Skupa SIDETABLE B - W 43cm x D 62cm x H 58cm POUF - W 40cm x D 80cm x H 47cm x SH 47cm

Skupa SIDETABLE C - W 94cm x D 57 cm x H 58cm POUF - W 91cm x D 91cm x H 38cm

SIDE TABLE - Moulded oak veneer or American walnut, matt acrylic varnish or natural oil, oak black stained or lacquered oak - refer to materials guide for NCS colours UPHOLSTERY - Fabric or leather, COM for project quantities