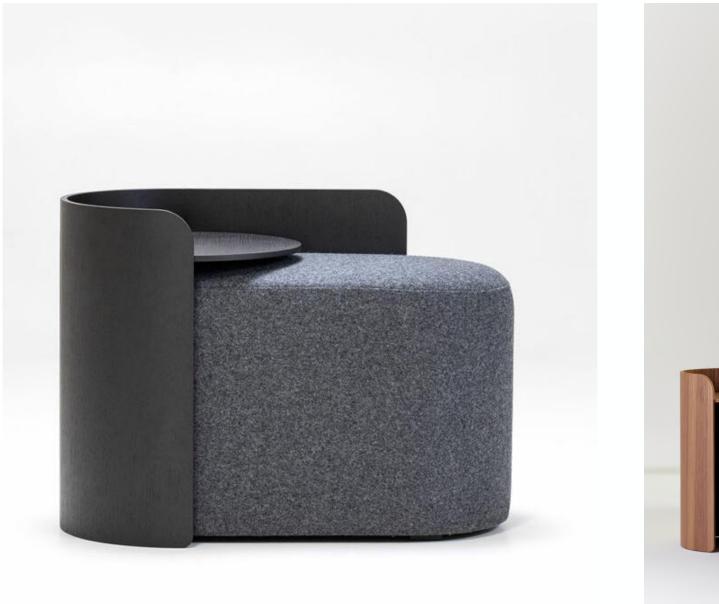

#### **Collection:** Skupa **Designers:** STUDIO LAV

Thinking of a space as geographical terrain where the interaction of its inhabitants is constantly shifting, Skupa is a collection of poufs and side tables which resemble archipelago islands, adaptable to constant changes. The collection harmoniously combines soft and hard elements. The comfortable curvy volumes of the upholstered poufs in different dimensions and shapes are combined with the simple outlines of the metal or plywood side tables.

## **TECHNICAL SPECIFICATIONS**

Lead Time: 14 weeks

Sectors: Hospitality, Commercial, Residential and Education

Suitability: Indoor

Warranty: 2 years

Dimensions: Skupa SIDETABLE A - W 43cm x D 42cm x H 58cm POUF - W 40cm x D 40cm x H 47cm x SH 47cm

Skupa SIDETABLE B - W 43cm x D 62cm x H 58cm POUF - W 40cm x D 80cm x H 47cm x SH 47cm

Skupa SIDETABLE C - W 94cm x D 57 cm x H 58cm POUF - W 91cm x D 91cm x H 38cm

SIDE TABLE - Moulded oak veneer or American walnut, matt acrylic varnish or natural oil, oak black stained or lacquered oak - refer to materials guide for NCS colours UPHOLSTERY - Fabric or leather, COM for project quantities