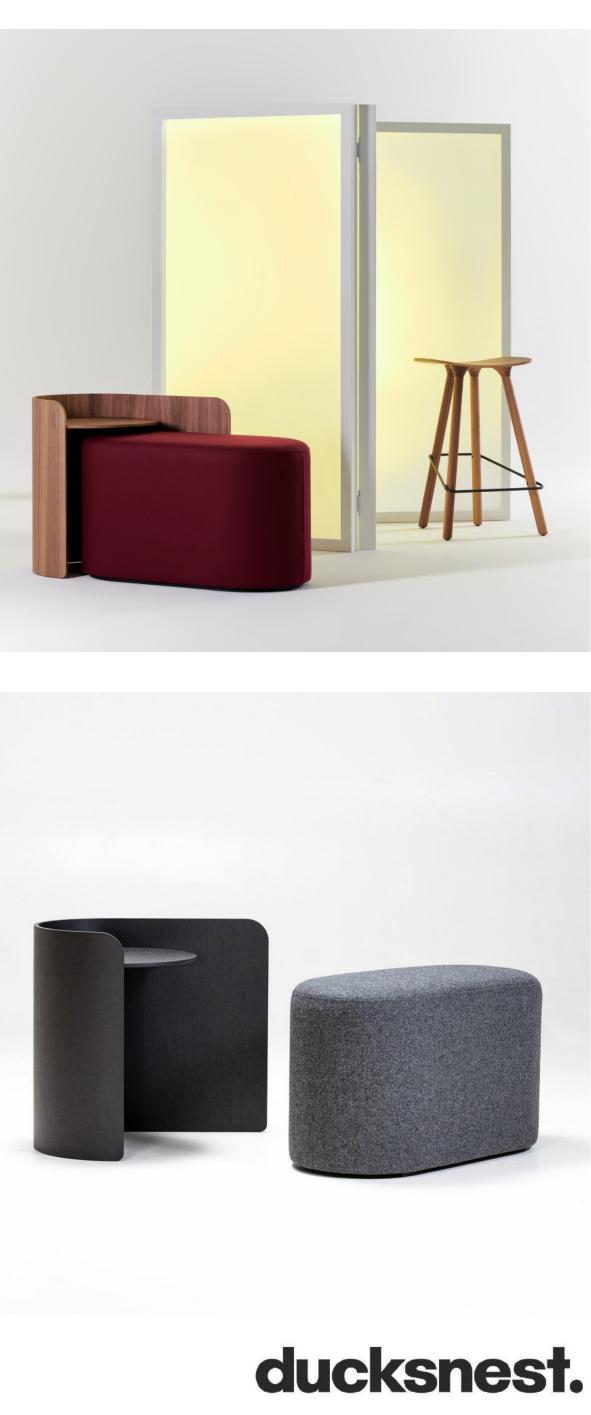

#### **Collection:** Skupa **Designers:** STUDIO LAV

Thinking of a space as geographical terrain where the interaction of its inhabitants is constantly shifting, Skupa is a collection of poufs and side tables which resemble archipelago islands, adaptable to constant changes. The collection harmoniously combines soft and hard elements. The comfortable curvy volumes of the upholstered poufs in different dimensions and shapes are combined with the simple outlines of the metal or plywood side tables.

## **TECHNICAL SPECIFICATIONS**

Lead Time: 14 weeks

Sectors: Hospitality, Commercial, Residential and Education

Suitability: Indoor

Warranty: 2 years

Dimensions: Skupa SIDETABLE A - W 43cm x D 42cm x H 58cm POUF - W 40cm x D 40cm x H 47cm x SH 47cm

Skupa SIDETABLE B - W 43cm x D 62cm x H 58cm POUF - W 40cm x D 80cm x H 47cm x SH 47cm

Skupa SIDETABLE C - W 94cm x D 57 cm x H 58cm POUF - W 91cm x D 91cm x H 38cm

SIDE TABLE - Moulded oak veneer or American walnut, matt acrylic varnish or natural oil, oak black stained or lacquered oak - refer to materials guide for NCS colours UPHOLSTERY - Fabric or leather, COM for project quantities