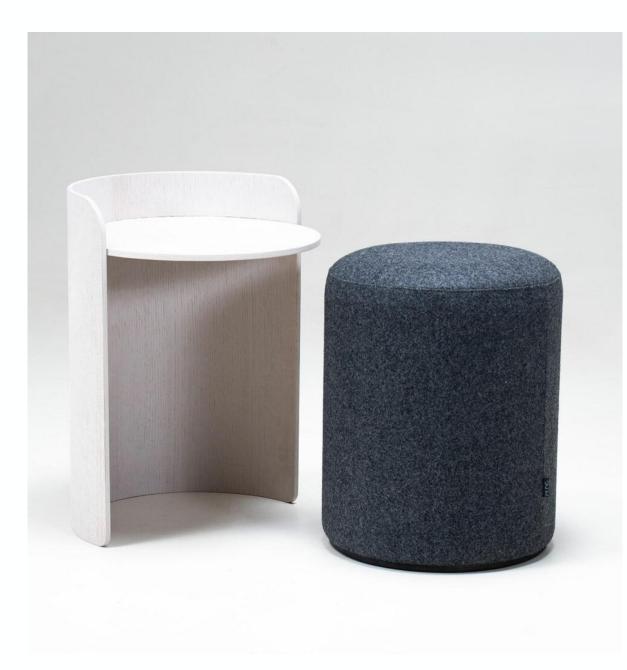

#### **Collection:** Skupa **Designers:** STUDIO LAV

Thinking of a space as geographical terrain where the interaction of its inhabitants is constantly shifting, Skupa is a collection of poufs and side tables which resemble archipelago islands, adaptable to constant changes. The collection harmoniously combines soft and hard elements. The comfortable curvy volumes of the upholstered poufs in different dimensions and shapes are combined with the simple outlines of the metal or plywood side tables.

## **TECHNICAL SPECIFICATIONS**

Lead Time: 14 weeks

Sectors: Hospitality, Commercial, Residential and Education

Suitability: Indoor

Warranty: 2 years

Dimensions: Skupa SIDETABLE A - W 43cm x D 42cm x H 58cm POUF - W 40cm x D 40cm x H 47cm x SH 47cm

Skupa SIDETABLE B - W 43cm x D 62cm x H 58cm POUF - W 40cm x D 80cm x H 47cm x SH 47cm

Skupa SIDETABLE C - W 94cm x D 57 cm x H 58cm POUF - W 91cm x D 91cm x H 38cm

SIDE TABLE - Moulded oak veneer or American walnut, matt acrylic varnish or natural oil, oak black stained or lacquered oak - refer to materials guide for NCS colours UPHOLSTERY - Fabric or leather, COM for project quantities