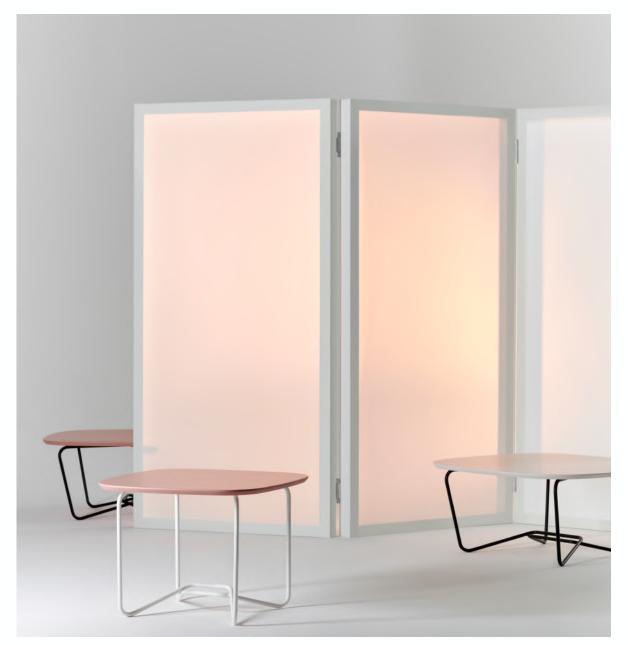

## Ruvo Low Table

## NUNC

Collection: Ruvo

**Designers:** VLADIMIR MADUNIĆ / ABC DESIGN

Low table Ruvo is available in three sizes. Solid oak, medium-density fibreboard, or compact laminate combinations fit perfectly with intertwining metal legs.