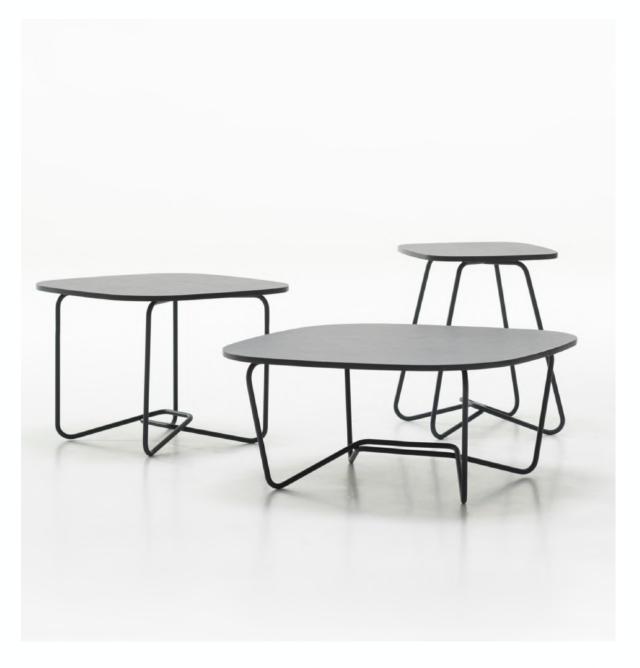

## Ruvo Low Table

## NUNC

Collection: Ruvo

**Designers:** VLADIMIR MADUNIĆ / ABC DESIGN

Low table Ruvo is available in three sizes. Solid oak, medium-density fibreboard, or compact laminate combinations fit perfectly with intertwining metal legs.

## **TECHNICAL SPECIFICATIONS**

Lead Time: 14 weeks

Sectors: Hospitality, Commercial, Residential and Education

Suitability: Indoor

Warranty: 2 years

Dimensions:

SIDETABLE High - W 36cm x D 36cm x H 45cm SIDETABLE Medium - W 53cm x D 53cm x H 38cm SIDETABLE Low - W 70cm x D 70cm x H 31cm