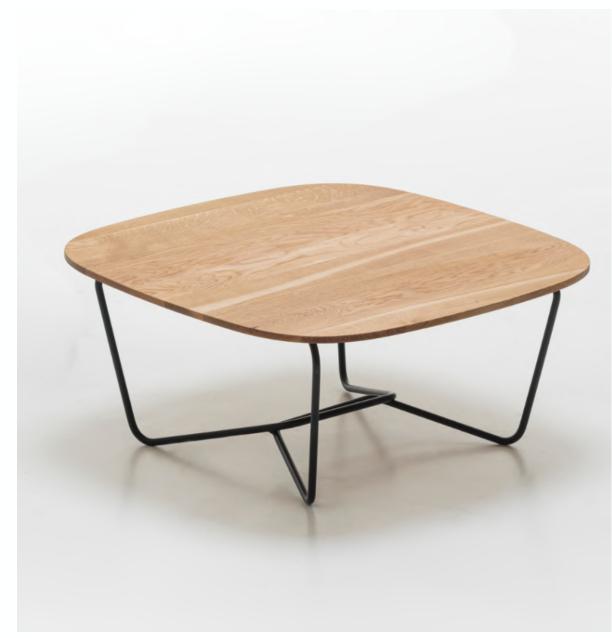

## Ruvo Low Table

## NUNC

Collection: Ruvo

**Designers:** VLADIMIR MADUNIĆ / ABC DESIGN

Low table Ruvo is available in three sizes. Solid oak, medium-density fibreboard, or compact laminate combinations fit perfectly with intertwining metal legs.

## **TECHNICAL SPECIFICATIONS**

Lead Time: 14 weeks

Sectors: Hospitality, Commercial, Residential and Education

Suitability: Indoor

Warranty: 2 years

Dimensions:

SIDETABLE High - W 36cm x D 36cm x H 45cm SIDETABLE Medium - W 53cm x D 53cm x H 38cm SIDETABLE Low - W 70cm x D 70cm x H 31cm