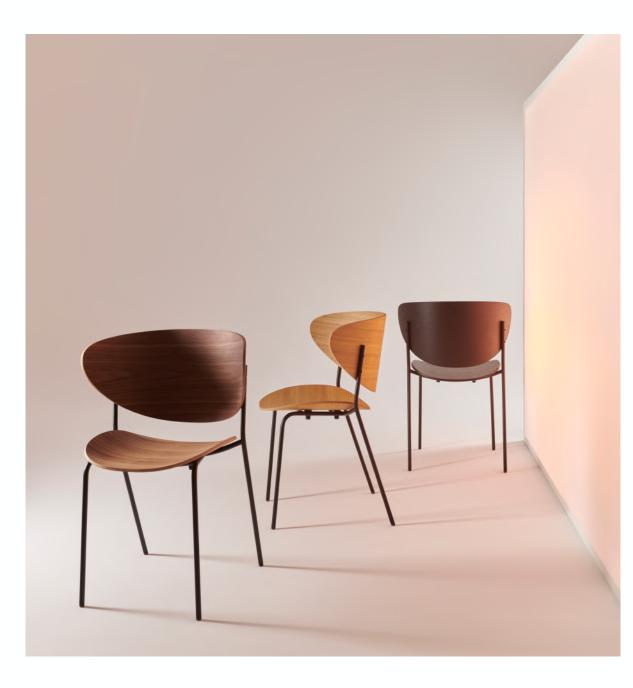

#### **Collection:** Bolta **Designers:** Regular Company

The archetypal silhouette of the Bolta is twisted by a wing-shaped backrest inviting to a hug, with wings whose spatial curves, interwoven together, follow the soft shape of the human body. Hybrid of a chair with an armrest and without, Bolta is a character piece for a space, with a strong personality. <u>BigSee</u> <u>Award</u>

SEAT: Oak veneer or American walnut, matt acrylic varnish or natural oil, oak black stained or lacquered oak - refer to materials guide for NCS colours

BASE: Matt powder coated steel

UPHOLSTERY SEAT: Fabric or leather , COM for project quantities