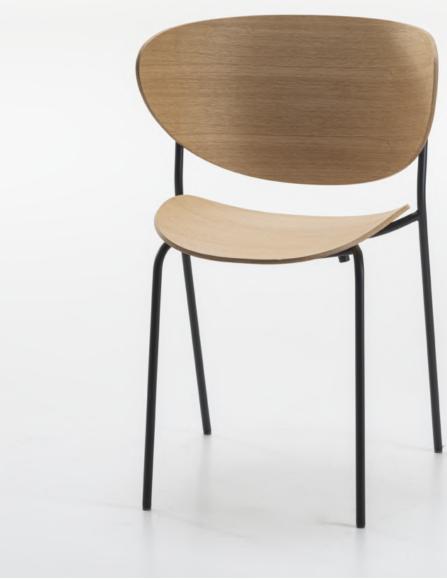

#### **Collection:** Bolta **Designers:** Regular Company

The archetypal silhouette of the Bolta is twisted by a wing-shaped backrest inviting to a hug, with wings whose spatial curves, interwoven together, follow the soft shape of the human body. Hybrid of a chair with an armrest and without, Bolta is a character piece for a space, with a strong personality. <u>BigSee</u> <u>Award</u>

### **TECHNICAL SPECIFICATIONS**

Lead Time: 14 weeks

Sectors: Hospitality, Commercial, Residential and Education

Suitability: Indoor

Warranty: 2 years

Dimensions: H82 cm x W56 cm x D55 cm - Seat Height 45 cm

SEAT: Oak veneer or American walnut, matt acrylic varnish or natural oil, oak black stained or lacquered oak - refer to materials guide for NCS colours

BASE: Matt powder coated steel

UPHOLSTERY SEAT: Fabric or leather , COM for project quantities